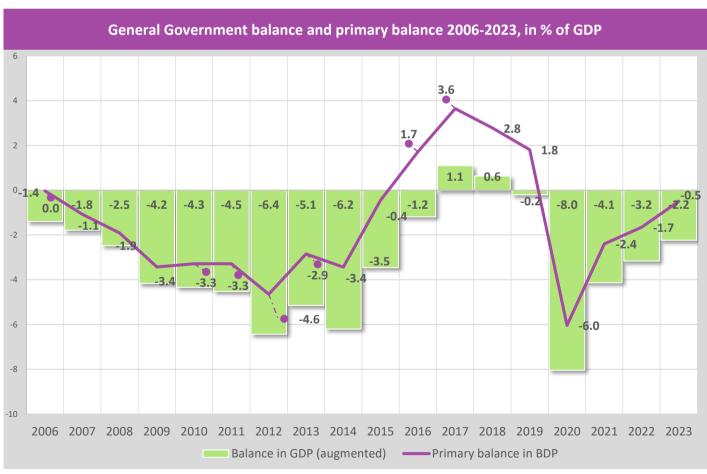

uding activated guarantees for PE Roads of Serbia, which are included in debt repayment to foreign creditors \*\*\*\*\* primary balance: interest collected is excluded from the total revenues, interest paid is excluded from the total expenditures Note: in column no. 12 displayed are the results of transfers from and to other government levels. The result is corrective factor for other current expenditures. \*\*\*\*\*Including airport Nikola Tesla super-dividend in amount of RSD 42.2 bln (April 2019).

#### Structure of general government revenues, in Jan 2024



#### Structure of general government expenditures, in Jan 2024



#### Structure of consolidated revenues by levels of government, in Jan 2024\*



Structure of consolidated expenditures by levels of government, in Jan 2024\*











### REPUBLIC OF SERBIA BUDGET

(Preliminary data for 2024)

Source: Treasury Administration of the Republic of Serbia



Table 3. Revenues and Expenditures of the Republic Budget, from 2005 to 2024, in mil dinars

| expenditures  I TOTAL REVENUES (1 + 2 + 3)  1. Tax revenues (1.1          | 2005<br>446,934.8        | 2006                       | 2007                       | 2008                  | 2009                       | 2010                       | 2011                       | 2012                     | 2013                       | 2014                        | 2015**                 | 2016***                 |
|---------------------------------------------------------------------------|--------------------------|----------------------------|----------------------------|-------