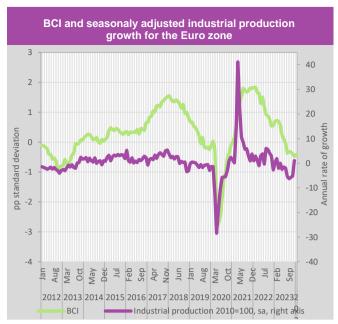

In the fourth quarter of 2023, seasonally adjusted GDP increased by 0.9% in comparison with the previous quarter. In 2023, compared to 2022, real GDP growth was 2.5%.

Industrial production. According to the Statistical Office of the Republic of Serbia (SORS) data, industrial production in January 2024 has increased annually by 6.9%, while compared to the average industrial production in 2023 decreased by 4.1%. The largest influence on industrial production growth in January 2024 compared to January 2023 had the divisions of: electricity, gas, steam and air conditioning supply, manufacture of food products, manufacture of basic metals, manufacture of computer, electronic and optical products, as well as manufacture of other transport equipment.

The seasonal adjustment of the industrial production index for January 2024, compared to December 2023, indicates an increase of 0.1% of the overall industrial production, and a decrease of 1.3% of manufacturing.