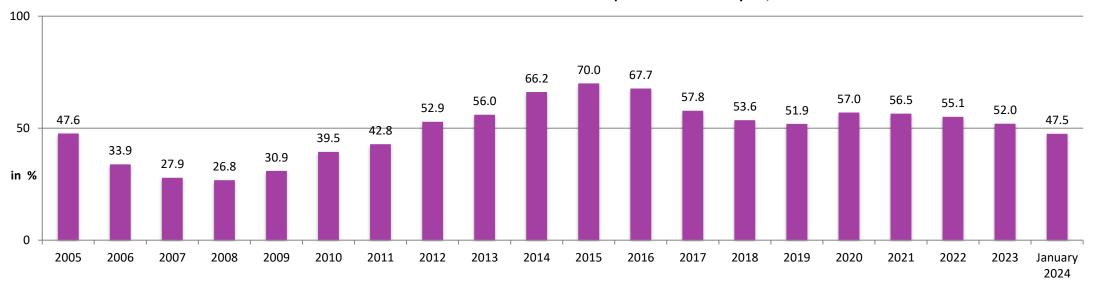

Table 1. (continued) Basic macroeconomic and fiscal indicators

Previous year = 100

|                                                                              | 2009                 | 2010                  | 2011                  | 2012           | 2013                   | 2014                   |
|------------------------------------------------------------------------------|----------------------|-----------------------|-----------------------|----------------|------------------------|------------------------|
| GDP, current prices, in billion dinars                                       | 3,052.1              | 3,250.6               | 3,612.3               | 3,810.1        | 4,121.2                | 4,160.5                |
| GDP, in millions EUR                                                         | 32,486               | 31,546                | 35,432                | 33,679         | 36,427                 | 35,467                 |
| GDP, per capita, EUR                                                         | 4,438                | 4,326                 | 4,896                 | 4,677          | 5,083                  | 4,973                  |
| GDP, real growth, in %                                                       | -2.7                 | 0.7                   | 2.0                   | -0.7           | 2.9                    | -1.6                   |
| Economy, growth rates                                                        |                      |                       |                       |                |                        |                        |
| Industrial production, physical scope                                        | -12.6                | 1.2                   | 2.5                   | -2.2           | 5.5                    | -7.3                   |
| Agriculture, physical scope                                                  | 1.3                  | 0.6                   | 0.9                   | -19.5          | 21.8                   | 2.4                    |
| Forestry, physical scope                                                     | -9.0                 | 5.0                   | 2.3                   | -5.1           | 5.2                    | 1.9                    |
| Construction (value of construction works, constant prices)                  | -19.9                | -11.5                 | 18.9                  | 1.2            | -20.6                  | 2.5                    |
| Transport, volume of services                                                | 0.4                  | 7.7                   | 8.8                   | 0.8            | 4.0                    | 22.1                   |
| Volume of services of post activities                                        | -1.4                 | 3.6                   | 1.4                   | 0.2            | -0.9                   | -1.4                   |
| Volume of services of telecommunications                                     | 28.9                 | 6.3 <sup>1</sup>      | 14.9                  | 18.1           | 27.0                   | 3.0                    |
| Turnover in retail trade, real terms <sup>2</sup>                            | -15.0                | 0.5                   | -18.0                 | -2.0           | -5.1                   | 2.4                    |
| Tourism, overnight stays                                                     | -7.8                 | -5.1                  | 3.6                   | -2.4           | 1.3                    | -7.3                   |
| Prices, growth rates                                                         |                      |                       |                       |                |                        |                        |
| Consumer prices, end of period                                               | 6.6                  | 10.3                  | 7.0                   | 12.2           | 2.2                    | 1.7                    |
| Consumer prices, period average                                              | 8.4                  | 6.5                   | 11.0                  | 7.8            | 7.8                    | 2.9                    |
| Producers prices of industrial products for domestic market, period average  | 5.6                  | 12.7                  | 14.3                  | 5.6            | 3.6                    | 0.7                    |
| Export producers prices, period average                                      | 12.1                 | 17.3                  | 7.1                   | 11.1           | -0.4                   | 3.4                    |
| Producers prices of manufactured goods (Total) <sup>3</sup> , period average | -                    | 13.7                  | 12.7                  | 6.8            | 2.7                    | 1.3                    |
| Foreign trade <sup>4</sup> , in million EUR                                  |                      |                       |                       |                |                        |                        |
| Export of goods                                                              | 5,961.3              | 7,393.4               | 8,441.4               | 8,738.8        | 10,995.8               | 11,158.6               |
| Export of goods (growth rate in %)                                           | -19.8                | 24.0                  | 14.2                  | 3.5            | 25.8                   | 1.5                    |
| Import of goods                                                              | 11,327.0             | 12,423.5              | 14,250.0              | 14,711.7       | 15,468.3               | 15,187.3               |
| Import of goods (growth rate in %)                                           | -30.4                | 9.7                   | 14.7                  | 3.2            | 5.1                    | -1.8                   |
| Foreign trade balance                                                        | -5,365.7             | -5,030.1              | -5,808.6              | -5,973.9       | -4,472.5               | -4,028.7               |
| Foreign trade balance, as % of GDP                                           | -16.5                | -15.9                 | -16.4                 | -17.7          | -12.3                  | -11.4                  |
| Balance of payments <sup>5</sup>                                             |                      |                       |                       |                |                        |                        |
| Current account balance (BPM 6)                                              | -2,031.8             | -2,036.7              | -3,656.0              | -3,671.4       | -2,098.3               | -1,984.7               |
| Current account balance, as % of GDP                                         | -6.3                 | -6.5                  | -10.3                 | -10.9          | -5.8                   | -5.6                   |
| Balance of payments, total                                                   | -2,363.5             | 928.7                 | -1,801.5              | 1,137.2        | -696.7                 | 1,796.7                |
| Openness of economy (share of sum of exports and imports of goods and        | 65.1                 | 75.3                  | 78.0                  | 84.5           | 87.1                   | 91.8                   |
| services in GDP)                                                             |                      |                       |                       |                |                        |                        |
| Foreign direct investments, net, in million EUR                              | 2,067.8              | 1,133.4               | 3,319.6               | 752.8          | 1,298.1                | 1,236.3                |
| Foreign direct investments, net, as % of GDP                                 | 6.4                  | 3.6                   | 9.4                   | 2.2            | 3.6                    | 3.5                    |
| External debt, end of period <sup>6</sup>                                    |                      |                       |                       |                |                        |                        |
| - in million EUR, end of period                                              | 22,272               | 23,509                | 24,123                | 25,645         | 25,644                 | 25,679                 |
| as % of GDP                                                                  | 68.6                 | 74.5                  | 68.1                  | 76.1           | 70.4                   | 72.4                   |
| Gross fixed capital formation                                                | 570.5                |                       | 500.4                 | 750.0          | 570.0                  |                        |
| Gross fixed capital formation, in billion dinars                             | 570.6                | 574.6                 | 632.4                 | 769.9          | 678.9                  | 663.6                  |
| Gross fixed capital formation as a % of GDP                                  | 18.7                 | 17.7                  | 17.5                  | 20.2           | 16.5                   | 15.9                   |
| Fiscal indicators <sup>7</sup>                                               | 4 000 777            | 4 070 405             | 4.050.544             | 4 470 440      | 4.500.054              | 4 500 750              |
| Consolidated public revenues, in million dinars                              | 1,200,777            | 1,278,435             | 1,362,641             | 1,472,118      | 1,538,054              | 1,620,752              |
| Consolidated public expenditures, in million dinars                          | 1,327,913            | 1,419,451             | 1,526,125             | 1,717,306      | 1,750,150              | 1,878,878              |
| Consolidated deficit/surplus, in million dinars                              | -127,137             | -141,016              | -163,484              | -245,188       | -212,097               | -258,126               |
| Consolidated deficit/surplus, % GDP                                          | -4.2                 | -4.3                  | -4.5                  | -6.4           | -5.1                   | -6.2                   |
| Public debt, eop, in million dinars (Central Government)                     | 944,408              | 1,282,536             | 1,547,511             | 2,014,751      | 2,309,041              | 2,753,199              |
| Public debt, eop, % GDP (Central Government)                                 | 30.9                 | 39.5                  | 42.8                  | 52.9           | 56.0                   | 66.2                   |
| Monetary and Foreign Exchange Indicators, end of period                      | 254.252              | 100.151               | 227.257               | 200 756        | 244.52                 | 272.502                |
| Dinar reserve money, in million dinars                                       | 254,268              | 188,161               | 227,067               | 308,756        | 344,459                | 370,690                |
| Money supply M1, in million dinars                                           | 258,427              | 253,286               | 293,694               | 308,699        | 388,265                | 430,868                |
| Money supply M3, in million dinars                                           | 1,205,570            | 1,360,777             | 1,500,444             | 1,641,804      | 1,716,882              | 1,848,191              |
| Total domestic credits to economic organizations and households, in million  | 1,267,343            | 1,599,300             | 1,715,581             | 1,876,553      | 1,783,712              | 1,863,322              |
| dinars                                                                       |                      |                       |                       |                |                        |                        |
| Credit to economic organizations, in million dinars                          | 804,998              | 1,028,095             | 1,113,839             | 1,223,868      | 1,110,046              | 1,138,708              |
| Credit to households, in million dinars                                      | 462,345              | 571,204               | 601,743               | 652,685        | 673,666                | 724,614                |
| Foreign exchange reserves of NBS, in million EUR                             | 10,602               | 10,002                | 12,058                | 10,915         | 11,189                 | 9,907                  |
| Key policy rate                                                              | 9.50                 | 11.50                 | 9.75                  | 11.25          | 9.50                   | 8.00                   |
| Value of EUR against dinar, end of period                                    | 95.89                | 105.50                | 104.64                | 113.72         | 114.64                 | 120.96                 |
| Value of EUR against dinar, period average                                   | 93.95                | 103.04                | 101.95                | 113.13         | 113.14                 | 117.31                 |
| Foreign currency savings, million EUR, end of period <sup>8</sup>            | 6,014                | 7,106                 | 7,611                 | 8,272          | 8,418                  | 8,525                  |
| Employment, salaries and pension benefits                                    |                      |                       |                       |                |                        |                        |
| Employment level, average (thousands) <sup>9</sup>                           | 1,985                | 1,901                 | 1,866                 | 1,866          | 1,865                  | 1,845                  |
| Unemployment level, period average (thousands)                               | 747                  | 744                   | 753                   | 762            | 775                    | 767                    |
| Unemployment rate, ILO definition <sup>10</sup>                              | 16.1                 | 20.9                  | 24.9                  | 25.9           | 24.0                   | 20.6                   |
| Net salaries, period average, in dinars <sup>11</sup>                        | 31,733               | 34,142                | 37,976                | 41,377         | 43,932                 | 44,530                 |
| - real growth rates                                                          | 0.2                  | 0.7                   | 0.2                   | 1.1            | -1.5                   | -1.5                   |
| Gross salaries, period average, in dinars <sup>11</sup>                      | 44,147               | 47,450                | 52,733                | 57,430         | 60,708                 | 61,426                 |
| ,                                                                            |                      |                       |                       |                |                        | 17                     |
| - real growth rates                                                          | 0.2                  | 0.6                   | 0.1                   | 1.0            | -1.9                   |                        |
| ,                                                                            | 0.2<br>19,788<br>3.3 | 0.6<br>19,890<br>-5.9 | 0.1<br>21,285<br>-3.6 | 23,024<br>-2.2 | -1.9<br>23,947<br>-3.5 | -1.7<br>24,085<br>-2.3 |