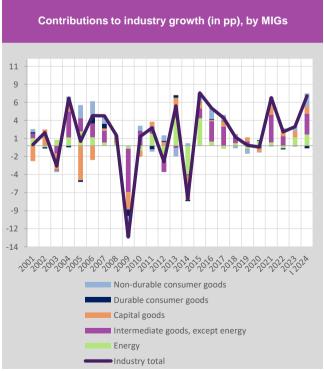

Observed by (Main industrial groupings) MIGs, the main contribution to the y-o-y increase of industrial production of 6.9% came from the production of intermediate goods except energy of 11.1% as a result of the growth of manufacture of basic metals. The production of non-durable consumer goods recorded growth of 7.0%, mostly due to the increase in the production of food products. The production of energy recorded a growth of 4.9%, as the result of the growth of electricity, gas, steam and air conditioning supply. The production of capital goods

increased by 6.9%, mostly due to the increase in production of computer, electronic and optical products, manufacture of other transport equipment, as well as manufacture of motor vehicles, trailers and semi-trailers. On the other hand, the production of durable consumer goods recorded a decline in production by 16.3%.