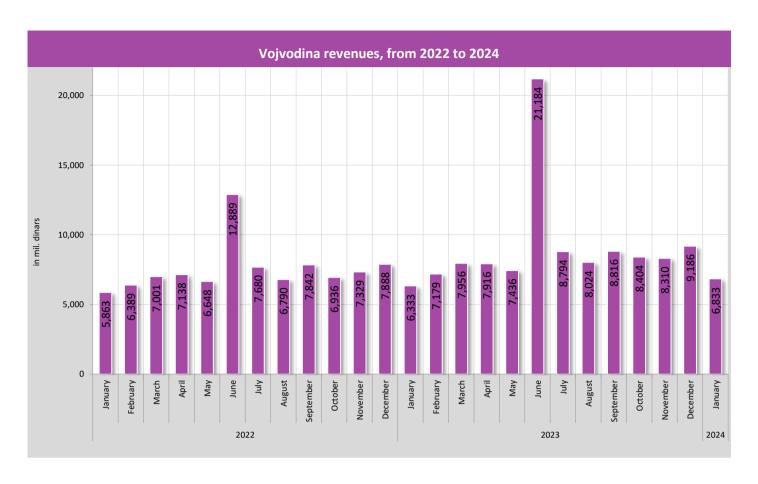

| 134.4              | 1,908.1              | 145.3             | 0.0              |
|      | 2023 Total               | 110,393.0               | 105,364.1                           | 4,250.5                          | 4,015.4                                 | 80.1                | 13,719.6           | 80,980.3                   | 646.6               | 1,671.6            | 3,596.4              | 1,107.5           | 325.0            |
| 2024 | January                  | 4,295.3                 | 4,122.1                             | 105.9                            | 105.3                                   | 1.0                 | 0.0                | 3,836.6                    | 19.6                | 53.7               | 142.4                | 30.8              | 0.0              |





| BUDGET OF MUNIO                        | CIPALITIES AND CITIES |  |
|----------------------------------------|-----------------------|--|
|                                        |                       |  |
|                                        |                       |  |
|                                        |                       |  |
| Source: Treasury Administration of the |                       |  |
|                                        |                       |  |

Table 1. Local government revenues in mil. dinars

|      | Period                  | Total revenues           | Taxes                  | Personal income tax    | Property tax         | Other taxes          | Transfers and grants | Other revenue        | Proceeds<br>from<br>borrowing | Privatization proc