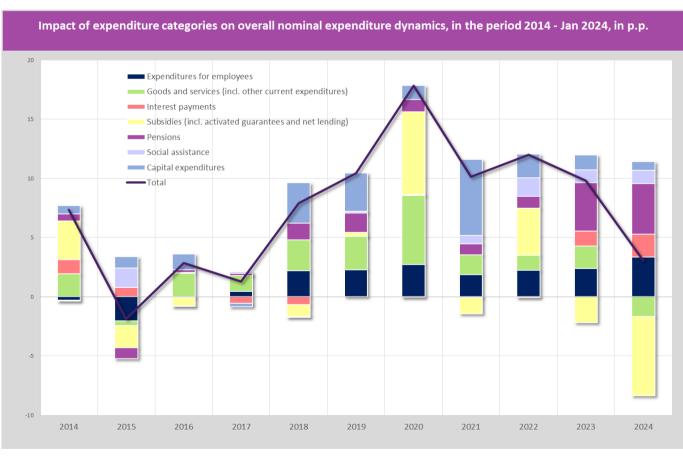

g activated guarantees for PE Roads of Serbia, which are included in debt repayment to foreign creditors \*\*\*\*\* primary balance: interest collected is excluded from the total revenues, interest paid is excluded from the total expenditures Note: in column no. 12 displayed are the results of transfers from and to other government levels. The result is corrective factor for other current expenditures. \*\*\*\*\*Including airport Nikola Tesla super-dividend in amount of RSD 42.2 bln (April 2019).

#### Structure of general government revenues, in Jan 2024



#### Structure of general government expenditures, in Jan 2024



#### Structure of consolidated revenues by levels of government, in Jan 2024\*



Structure of consolidated expenditures by levels of government, in Jan 2024\*











### REPUBLIC OF SERBIA BUDGET

(Preliminary data for 2024)

Source: Treasury Administration of the Republic of Serbia



Table 3. Revenues and Expenditures of the Republic Budget, from 2005 to 2024, in mil dinars

| expenditures  I TOTAL REVENUES (1 + 2 + 3)  1. Tax revenues (1.1          | 2005<br>446,934.8        | 2006                       | 2007                       | 2008                  | 2009                       | 2010                       | 2011                       | 2012                     | 2013                       | 2014                        | 2015**                 | 2016***                 |
|---------------------------------------------------------------------------|--------------------------|----------------------------|----------------------------|-----------