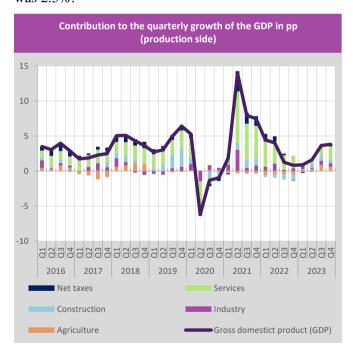

#### 1.1. Economic activity

*Gross domestic products.* In the fourth quarter of 2023, gross domestic product (GDP) recorded a real year-on year growth of 3.8%, which is unchanged from the flash estimate.

Observed from the production side, in the fourth quarter, the most significant positive impact comes from service activities, namely the wholesale and retail trade and repair of motor vehicles, transportation and storage and accommodation and food services section (0.6 pp), public administration and defence, compulsory social security, education and human health and social work activities (0.5 pp), as well as information and communication (0.3 pp).

In the fourth quarter of 2023, seasonally adjusted GDP increased by 0.9% in comparison with the previous quarter. In 2023, compared to 2022, real GDP growth was 2.5%.

Industrial production. According to the Statistical Office of the Republic of Serbia (SORS) data, industrial production in January 2024 has increased annually by 6.9%, while compared to the average industrial production in 2023 decreased by 4.1%. The largest influence on industrial production growth in January 2024 compared to January 2023 had the divisions of: electricity, gas, steam and air conditioning supply, manufacture of food products, manufacture of basic metals, manufacture of computer, electronic and optical products, as well as manufacture of other transport equipment.