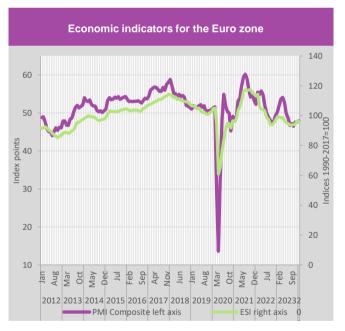

Value of the Composite PMI index in January amounted to 47.9 ip (up by 0.3 ip compared to previous month), due to the mildly positive developments of services sector output. Economic Sentiment Indicator (ESI) stagnated in the EU27 (95.8 ip), while in the euro area decreased by 0.3 ip (96.1 ip), compared to previous month.