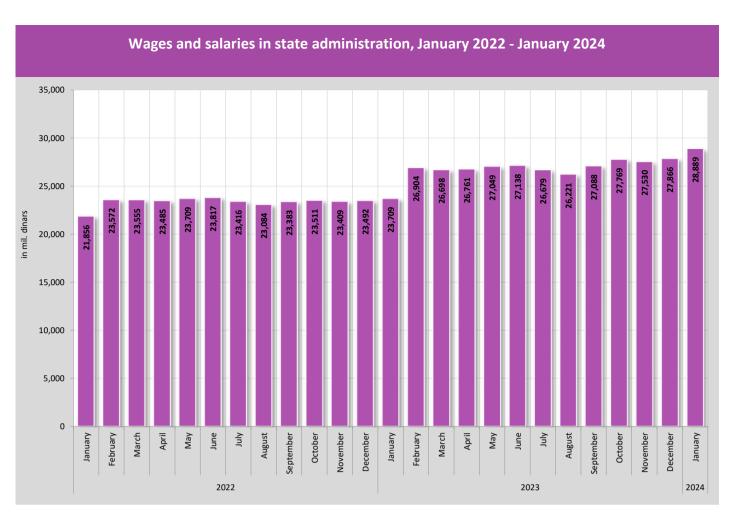

*Salaries.* In December 2023, the average net salary increased by 4.9%, y-o-y, in real terms. Observed by activities, the most significant real wage growth was recorded in manufacturing, trade, state administration and defence and education.