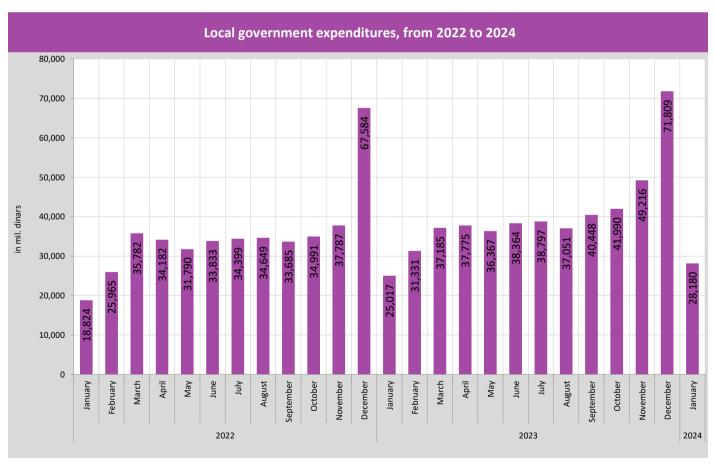

| 26,449.2             | 86,412.9             | 8,011.8            | 2,343.1        |
|      |                          |                         |                                  |                                  |                                         |                     |                      |                            |                     |                      |                      |                    |                |
| 2024 | January                  | 28,180.3                | 23,563.5                         | 6,475.1                          | 10,111.4                                | 95.1                | 977.9                | 990.8                      | 3,568.3             | 1,345.0              | 4,185.1              | 415.2              | 16.5           |





# FINANCIAL PLANS OF SOCIAL SECURITY ORGANIZATIONS (SSO)

**Source: SSO** 



Table 1. Revenues of Pension fund in mil. dinars

|      |                          | 1-2-2-4-5              |                        |                        |                      |                    |
|------|--------------------------|------------------------|------------------------|------------------------|----------------------|--------------------|
|      |                          | 1 = 2 + 3 + 4 + 5      | 2                      | 3                      | 4                    | 5                  |
|      | 2005 Total               | 244,016.5              | 135,686.7              | 92,403.3               | 7,964.5              | 7,962.0            |
|      | 2006 Total               | 294,226.6