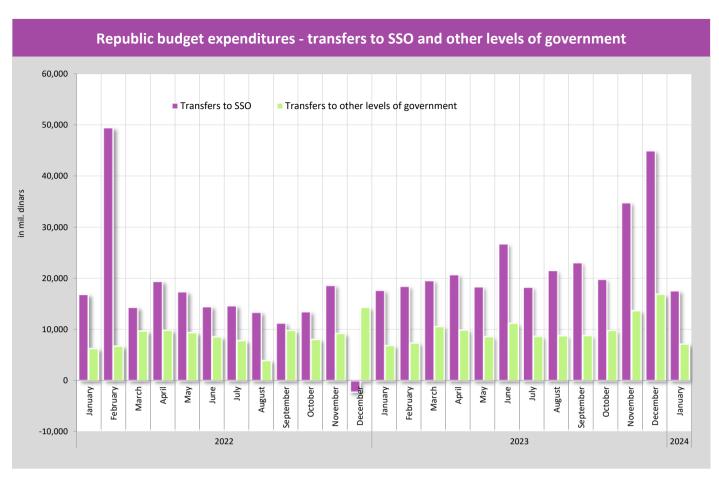

| 310.9                                                          | 7,114.7                                                       | 17,549.5                                                              | 17,085.4                   | 392.0                 | 45.0                 | 27.0           |
| Total                                                                            | 24,975.1                                                                                                             | 310.9                                                          | 7,114.7                                                       | 17,549.5                                                              | 17,085.4                   | 392.0                 | 45.0                 | 27.0           |







**Source: Provincial Finance Secretariat** 



Table 1. Revenues of Autonomous Province of Vojvodina in mil. dinars

|      |                          | revenues                 |                      | income tax         | income tax         | taxes       | grants               | revenue            | borrowing          | Privatization proceeds |
|------|--------------------------|--------------------------|----------------------|--------------------|--------------------|-------------|----------------------|--------------------|--------------------|------------------------|
|      |                          | 1 = 2 + 6 + 7 +<br>8 + 9 | 2 = 3 + 4 + 5        | 3                  | 4                  | 5           | 6                    | 7                  | 8                  | 9