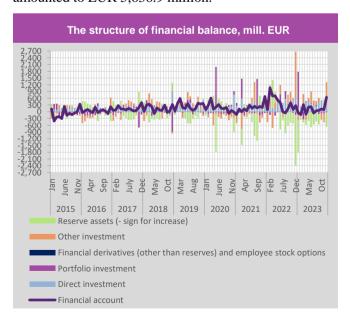

In the observed year, the net inflow of foreign direct investments amounted to EUR 4,219.7 million, which represents a decrease of 2.5% compared to the same period of the previous year. Also, at the same time, a net inflow of portfolio investments was recorded in the amount of EUR 917.8 million.