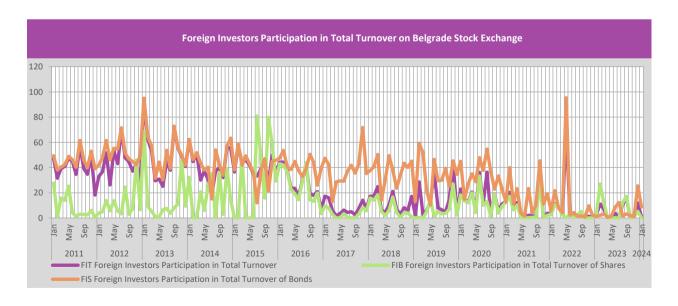

Total market capitalization at the end of January 2024 amounted to RSD 425.7 billion and increased by 0.2% compared to previous month, while compared to same month of previous year increased by 1.2%.

In January 2024 foreign investors share in total turnover accounted for 0.84% and decreased by 1.74 pp in comparison to same month of the previous year. Share of foreign investors in turnover of shares increased by 7.40 pp and amounted to 8.59%, while there was no turnover of foreign investors in RS bonds, which represents a decrease of 2.67 pp compared to same month in the previous year.