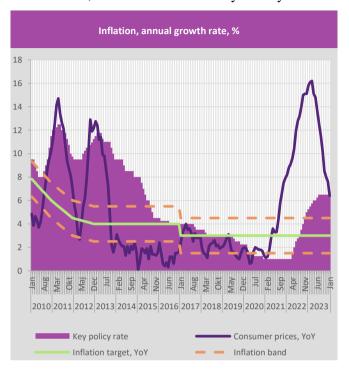

#### 1.3. Inflation

In January 2024, the growth of consumer prices continued to slow down, so it amounted to 6.4% year on year.

On the monthly basis, consumer prices increased in January by 0.3%.

At the same time, core inflation was significantly lower and amounted to 5.9% y-o-y, which was significantly influenced by the preserved stability of the exchange rate and by inflation expectations of the financial sector within the target.

#### 1.5. Monetary developments

In January 2024, NBS kept its key interest rate at the level of 6.50%.

Through January, banks as largest single investors in state treasury bills increased their invested funds on that basis by RSD 5.1 billion. Compared to the same month in the previous year, banks increased their invested funds by RSD 54.6 billion.