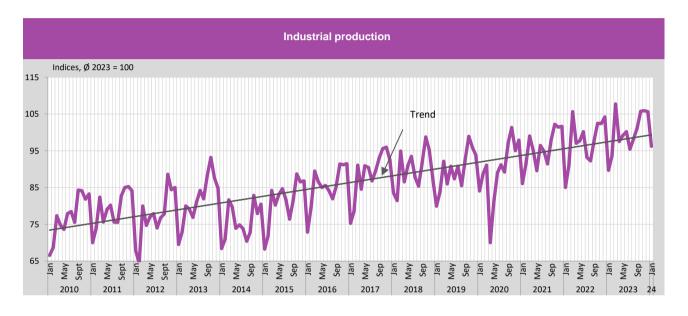

In the fourth quarter of 2023, seasonally adjusted GDP increased by 0.9% in comparison with the previous quarter. In 2023, compared to 2022, real GDP growth was 2.5%.

Industrial production. According to the Statistical Office of the Republic of Serbia (SORS) data, industrial production in January 2024 has increased annually by 6.9%, while compared to the average industrial production in 2023 decreased by 4.1%. The largest influence on industrial production growth in January 2024 compared to January 2023 had the divisions of: electricity, gas, steam and air conditioning supply, manufacture of food products, manufacture of basic metals, manufacture of computer, electronic and optical products, as well as manufacture of other transport equipment.

The seasonal adjustment of the industrial production index for January 2024, compared to December 2023, indicates an increase of 0.1% of the overall industrial production, and a decrease of 1.3% of manufacturing.