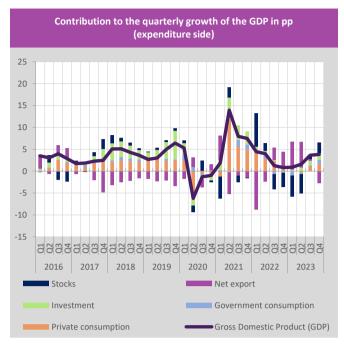

Observed by expenditure aggregates, private consumption was the dominant driver of growth in the fourth quarter with a contribution of 1.7 pp as well as investment with a contribution of 1.5 pp. On the other hand, net export recorded negative contribution (-2,8 pp) due to the faster growth of imports than exports.

In the fourth quarter of 2023, seasonally adjusted GDP increased by 0.9% in comparison with the previous quarter. In 2023, compared to 2022, real GDP growth was 2.5%.

Industrial production. According to the Statistical Office of the Republic of Serbia (SORS) data, industrial production in January 2024 has increased annually by 6.9%, while compared to the average industrial production in 2023 decreased by 4.1%. The largest influence on industrial production growth in January 2024 compared to January 2023 had the divisions of: electricity, gas, steam and air conditioning supply, manufacture of food products, manufacture of basic metals, manufacture of computer, electronic and optical products, as well as manufacture of other transport equipment.