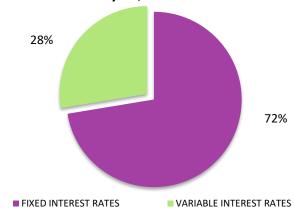

41,225 |
| SARON                         | 813,082,397,822   |
| SDR Interest Rate             | 283,059,464,379   |
| Other variable interest rates | 74,910,679,024    |
| TOTAL PUBLIC DEBT             | 100.0%            |
| FIXED INTEREST RATES          | 72.4%             |
| VARIABLE INTEREST RATES       | 27.6%             |
| EURIBOR                       | 19.2%             |
| SDR Interest Rate             | 6.7%              |
| Other variable interest rates | 1.8%              |
| VARIABLE INTEREST RATES       |                   |
| EURIBOR                       | 69.4%             |
| SDR Interest Rate             | 24.2%             |
| Other variable interest rates | 6.4%              |

# Public Debt Stock of the Republic of Serbia as of January 31, 2024 Interest rate mix



# Floating Interest Rate mix as of January 31, 2024



# PUBLIC DEBT OF THE REPUBLIC OF SERBIA DEBT STOCK AND STRUCTURE AS OF JANUARY 31, 2024

## **A. DIRECT LIABILITIES**

| 1. INTERNAL DEBT (in 000)                                                                                                                                                                                                             |          |                    |                                                |                                                |                                                |
|------------------------------------------------------------------------------------------------------------------------------------------------------------------------------------------------------------------