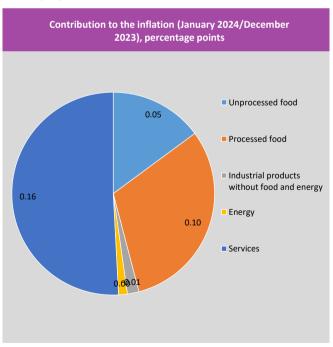

#### 1.3. Inflation

In January 2024, the growth of consumer prices continued to slow down, so it amounted to 6.4% year on year.

On the monthly basis, consumer prices increased in January by 0.3%.

At the same time, core inflation was significantly lower and amounted to 5.9% y-o-y, which was significantly influenced by the preserved stability of the exchange rate and by inflation expectations of the financial sector within the target.