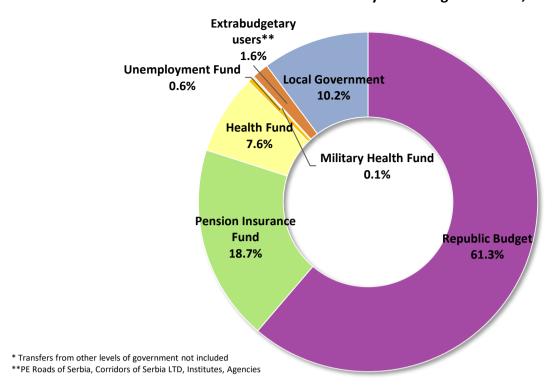

and scientific institutes are included in general government reports \*\*\* not including activated guarantees for PE Roads of Serbia, which are included in debt repayment to foreign creditors \*\*\*\*\* primary balance: interest collected is excluded from the total revenues, interest paid is excluded from the total expenditures Note: in column no. 12 displayed are the results of transfers from and to other government levels. The result is corrective factor for other current expenditures. \*\*\*\*\*Including airport Nikola Tesla super-dividend in amount of RSD 42.2 bln (April 2019).

#### Structure of general government revenues, in Jan 2024



#### Structure of general government expenditures, in Jan 2024



#### Structure of consolidated revenues by levels of government, in Jan 2024\*



Structure of consolidated expenditures by levels of government, in Jan 2024\*











### REPUBLIC OF SERBIA BUDGET

(Preliminary data for 2024)

Source: Treasury Administration of the Republic of Serbia



Table 3. Revenues and Expenditures of the Republic Budget, from 2005 to 2024, in mil dinars

| expenditures  I TOTAL REVENUES (1 + 2 + 3)  1. Tax revenues (1.1          | 2005<br>446,934.8        | 2006                       | 2007                       | 2008                  | 2009                       | 2010                       | 2011                       | 2012                     | 2013                       | 2014                        | 2015**                 | 2016***                 |
|---------------------------------------------------------------------------|-------