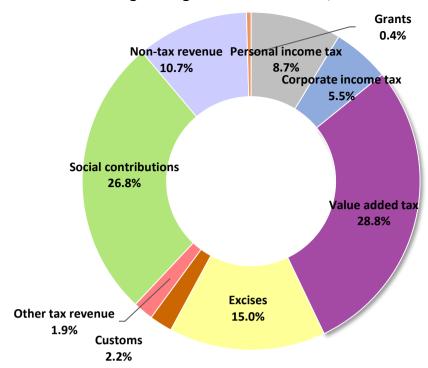

of the general government sector, in accordance with international standards. According to the predicted dynamics from January 2024 public agencies and scientific institutes are included in general government reports \*\*\* not including activated guarantees for PE Roads of Serbia, which are included in debt repayment to foreign creditors \*\*\*\*\* primary balance: interest collected is excluded from the total revenues, interest paid is excluded from the total expenditures Note: in column no. 12 displayed are the results of transfers from and to other government levels. The result is corrective factor for other current expenditures. \*\*\*\*\*Including airport Nikola Tesla super-dividend in amount of RSD 42.2 bln (April 2019).

#### Structure of general government revenues, in Jan 2024



#### Structure of general government expenditures, in Jan 2024



#### Structure of consolidated revenues by levels of government, in Jan 2024\*



Structure of consolidated expenditures by levels of government, in Jan 2024\*











### REPUBLIC OF SERBIA BUDGET

(Preliminary data for 2024)

Source: Treasury Administration of the Republic of Serbia



Table 3. Revenues and Expenditures of the Republic Budget, from 2005 to 2024, in mil dinars

| expenditures  I TOTAL REVENUES (1 + 2 + 3)  1. Tax revenues (1.1          | 2005<br>446,934.8        | 2006                       | 2007                       | 2008                  | 2009                       | 2010                       | 2011                       | 2012                     | 2013                       | 2014