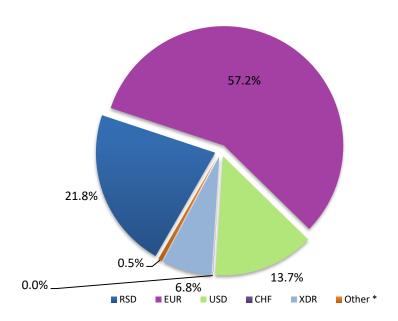

5.1 | 3.543.240.5 | 3.909.892.3 | 4.236.147.2 | 4.241.713. |

## DEBT-TO-GDP RATIO IN THE PERIOD 2005 - JANUARY 31, 2024

|                         | 2005 | 2006 | 2007 | 2008 | 2009 | 2010 | 2011 | 2012 | 2013 | 2014 | 2015 | 2016 | 2017 | 2018 | 2019 | 2020 | 2021 | 2022 | 2023 | January 2024 |
|-------------------------|------|------|------|------|------|------|------|------|------|------|------|------|------|------|------|------|------|------|------|--------------|
| PUBLIC DEBT/GDP (in %)* | 47,6 | 33,9 | 27,9 | 26,8 | 30,9 | 39,5 | 42,8 | 52,9 | 56,0 | 66,2 | 70,0 | 67,7 | 57,8 | 53,6 | 51,9 | 57,0 | 56,5 | 55,1 | 52,0 | 47.5         |

## Debt to GDP ratio in the period 2005 - January 31, 2024



#### Public Debt Stock of the Republic of Serbia as of January 31, 2024, Currency mix



| Amount in original currency | Amount in RSD                                                    | Share of outstanding debt, in %                                                                                                                                                                                                                        |
|-----------------------------|------------------------------------------------------------------|--------------------------------------------------------------------------------------------------------------------------------------------------------------------------------------------------------------------------------------------------------|
| 922,872,506,821             | 922,872,506,821                                                  | 21.