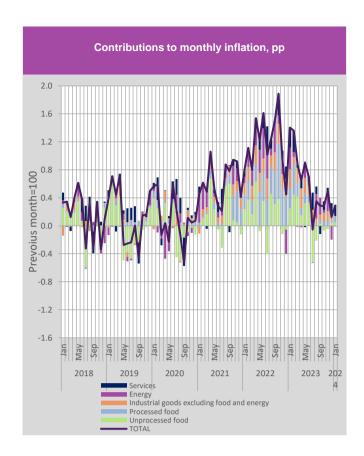

#### 1.3. Inflation

In January 2024, the growth of consumer prices continued to slow down, so it amounted to 6.4% year on year.

On the monthly basis, consumer prices increased in January by 0.3%.

At the same time, core inflation was significantly lower and amounted to 5.9% y-o-y, which was significantly influenced by the preserved stability of the exchange rate and by inflation expectations of the financial sector within the target.