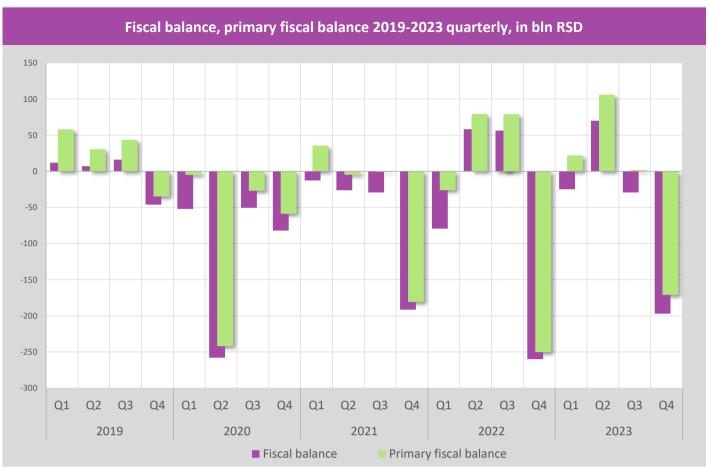

cluding activated guarantees for PE Roads of Serbia, which are included in debt repayment to foreign creditors \*\*\*\*\* primary balance: interest collected is excluded from the total revenues, interest paid is excluded from the total expenditures Note: in column no. 12 displayed are the results of transfers from and to other government levels. The result is corrective factor for other current expenditures. \*\*\*\*\*Including airport Nikola Tesla super-dividend in amount of RSD 42.2 bln (April 2019).

#### Structure of general government revenues, in Jan 2024



#### Structure of general government expenditures, in Jan 2024



#### Structure of consolidated revenues by levels of government, in Jan 2024\*



Structure of consolidated expenditures by levels of government, in Jan 2024\*











### REPUBLIC OF SERBIA BUDGET

(Preliminary data for 2024)

Source: Treasury Administration of the Republic of Serbia



Table 3. Revenues and Expenditures of the Republic Budget, from 2005 to 2024, in mil dinars

| expenditures  I TOTAL REVENUES (1 + 2 + 3)  1. Tax revenues (1.1          | 2005<br>446,934.8        | 2006                       | 2007                       | 2008                  | 2009                       | 2010                       | 2011                       | 2012                     | 2013                       | 2014                        | 2015**                 | 2016***                 |
|---------------------------------------------------------------------------|--------------------------|----------------------------|----------------------------|-----