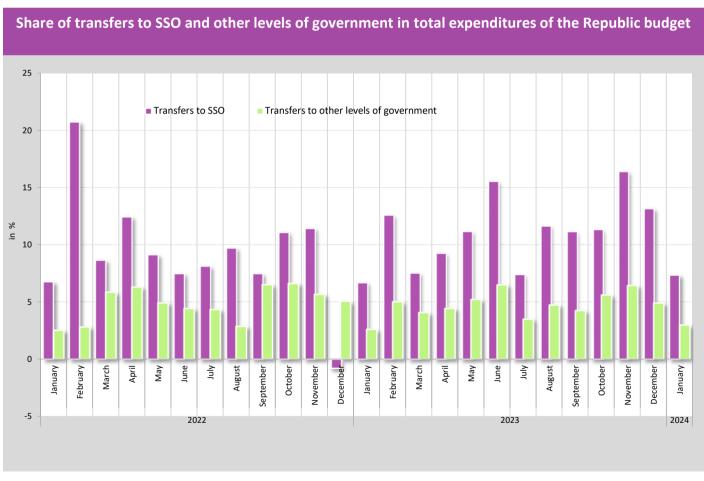

| 310.9                                                          | 7,114.7                                                       | 17,549.5                                                              | 17,085.4                   | 392.0                 | 45.0                 | 27.0           |
| Total                                                                            | 24,975.1                                                                                                             | 310.9                                                          | 7,114.7                                                       | 17,549.5                                                              | 17,085.4                   | 392.0                 | 45.0                 | 27.0           |







**Source: Provincial Finance Secretariat** 



Table 1. Revenues of Autonomous Province of Vojvodina in mil. dinars

|      |                          | revenues                 |                      | income tax         | income tax         | taxes       | grants               | revenue            | borrowing          | Privatization proceeds |
|------|--------------------------|--------------------------|----------------------|--------------------|--------------------|-------------|----------------------|--------------------|--------------------|------------------------|
|      |                          | 1 = 2 + 6 + 7 +<br>8 + 9 | 2 = 3 + 4 + 5        | 3                  | 4                  | 5           | 6                    | 7                  | 8                  | 9