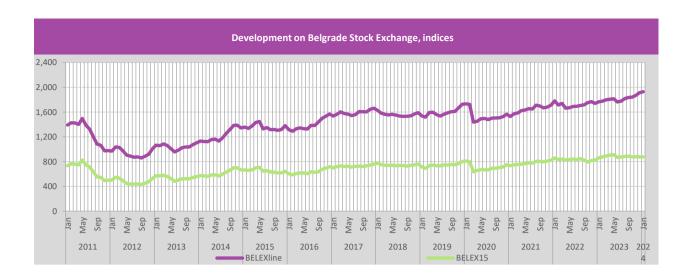

During January 2024 on Belgrade stock exchange index BELEXline registered increase in value of 0.7% and totalled 1,927.70 index points, while the value of BELEX15 index increased by 0.2% and totalled 877.28 index points. Compared to the same month of the previous year, index BELEXline increased by 9.2% and index BELEX15 increased by 2.0%.