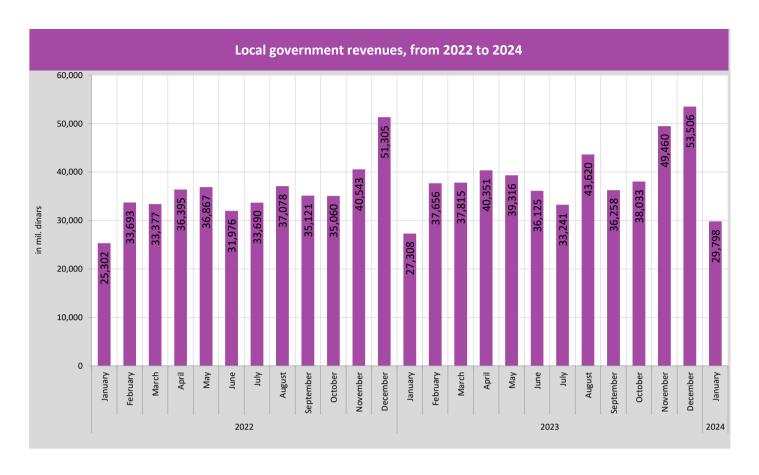

| 26,449.2             | 86,412.9             | 8,011.8            | 2,343.1        |
|      |                          |                         |                                  |                                  |                                         |                     |                      |                            |                     |                      |                      |                    |                |
| 2024 | January                  | 28,180.3                | 23,563.5                         | 6,475.1                          | 10,111.4                                | 95.1                | 977.9                | 990.8                      | 3,568.3             | 1,345.0              | 4,185.1              | 415.2              | 16.5           |





# FINANCIAL PLANS OF SOCIAL SECURITY ORGANIZATIONS (SSO)

**Source: SSO** 



Table 1. Revenues of Pension fund in mil. dinars

|      |                          | 1-2-2-4-5              |                        |                        |                      |                    |
|------|--------------------------|------------------------|------------------------|------------------------|----------------------|--------------------|
|      |                          | 1 = 2 + 3 + 4 + 5      | 2                      | 3                      | 4                    | 5                  |
|      | 2005 Total               | 244,016.5              | 135,686.7              | 92,403.3               | 7,964.5              | 7,962.0            |
|      | 2006 Total               | 294,226.6