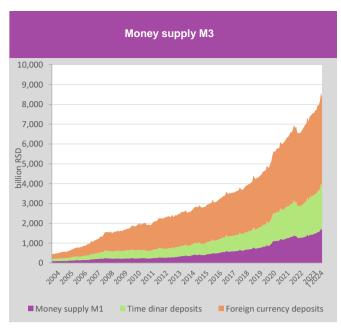

#### 1.5. Monetary developments

In January 2024, NBS kept its key interest rate at the level of 6.50%.

Through January, banks as largest single investors in state treasury bills increased their invested funds on that basis by RSD 5.1 billion. Compared to the same month in the previous year, banks increased their invested funds by RSD 54.6 billion.

At the end of January 2024, compared to same month of the previous year, bank loans to economy registered decrease of 0.5%, while loans to households increased by 1.4%. At the same time, bank deposits registered growth of 13.2%. In structure of loans to economy by destination, biggest share had loans for current assets and investment loans (44.2% and 40.2%, respectively), with yearly decrease of loans for current assets by 1.9% and increase of investment loans by 2.6%. At the same time at loans landed to households, biggest share had cash loans (44.4%) with yearly growth of 4.0% and housing loans (39.0%), which decreased by 1.4% yearly.

In structure of bank sources of funds, dominant share had borrowed sources. At the end of January 2024, in total fund sources borrowed sources share was 89.4%, which is an increase of 0.4 pp y-o-y, while in comparison to the previous month increased by 2.0%. In currency structure of funds, foreign currency sources share was 49.0%, and compared to the same month of previous year decreased by 2.4 pp, while compared to the previous month increased by 0.9 pp.