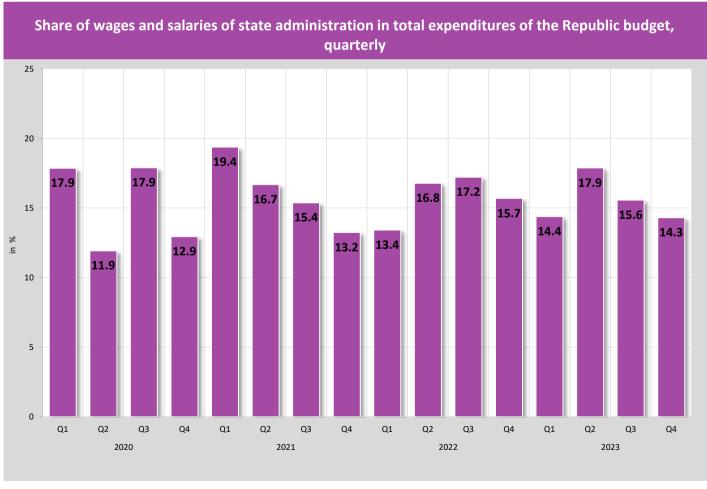

762                           |
| November                 | 34,217.5                  | 27,530.4               | 4,796.3                            | 1,890                           |
| December                 | 35,576.1                  | 27,865.7               | 4,841.5                            | 2,868                           |
| Total                    | 399,792.7                 | 321,412.2              | 55,925.4                           | 22,455                          |
| 2024 January             | 36,522.4                  | 28,889.4               | 5,005.1                            | 2,628                           |
| Total                    | 36,522.4                  | 28,889.4               | 5,005.1                            | 2,628                           |





Table 9. Expenditure for Interest Payments, in mil dinars

|      | Period                   | Interest payments     | Domestic interest payments | Foreign interest payments | Interest payments on activated contingent liabilities | Borrowing related charges |
|------|--------------------------|-----------------------|----------------------------|---------------------------|-------------------------------------------------------|---------------------------|
|      |                          | 1 = 2 + 3 + 4 + 5     | 2                          | 3                         | 4                                                     | 5                         |
|      | 2005 Total               | 17,150.5              | 2,427.4                    | 14,466.8                  | 0.0