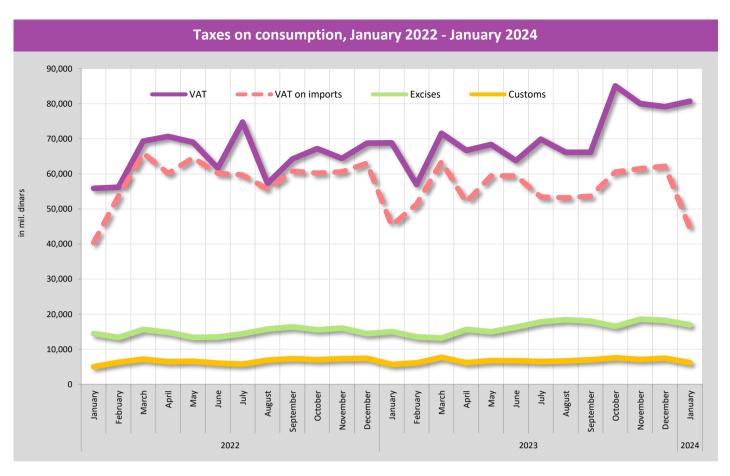

| 162,490.2              | 675,360.6              | 5,056.6                                         | 439,126.3              | 366,913.5              | 196,119.4                | 126,558.1             | 44,236.0             |
| 2024 | January                  | 80,725.9               | 35,830.1               | 44,531.4               | 364.4                                           | 39,134.2               | 42,131.8               | 16,924.1                 | 21,211.8              | 3,995.9              |
|      | Total                    | 80,725.9               | 35,830.1               | 44,531.4               | 364.4                                           | 39,134.2               | 42,131.8               | 16,924.1                 | 21,211.8              | 3,995.9              |





Table 6. Non-tax Revenue, in mil dinars

| January 1,013.9 13,325.3 3,223.3 4,739.8 5,362.2 February 17,875.4 9,826.8 1,132.2 4,810.3 3,884.2 March 1,382.7 15,412.5 1,631.4 5,401.7 8,379.5 April 393.5 13,895.0 3,619.1 4,679.9 5,596.0 May 632.2 14,495.2 2,194.4 5,428.0 6,872.8 June 2,549.7 14,446.8 5,147.7 4,932.4 4,366.7 July 1,213.0 14,648.5 3,915.0 4,990.6 5,742.9 August 1,864.3 19,068.3 9,117.4 4,832.4 5,118.5 September 1,406.3 15,837.4 2,731.3 4,971.9 8,134.2 October 705.3 18,258.9 5,465.4 5,396.4 7,397.1 November 2,911.1 18,952.6 4,138.8 5,205.6 9,608.2 December 8,319.3 25,782.7 9,220.9 8,756.5 7,805.3 Total 40,266.7 193,950.0 51,537.0 64,145.4 78,267.6