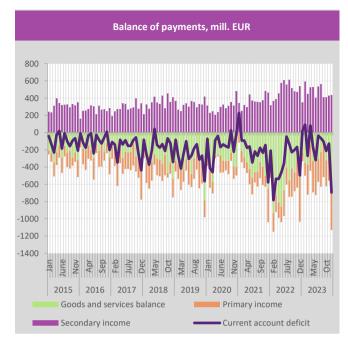

**Balance of payments**<sup>1</sup>. In December 2023, the current account recorded a deficit of EUR 695.4 million. Compared to December of the previous year, current account deficit is higher by EUR 199.5 million. The goods account recorded a deficit, which is higher by

11.5% compared to the same month of previous year, while the services account recorded a surplus, which amounted to EUR 267.8 million.

In December 2023, net inflow of foreign direct investments amounted to EUR 305.4 million. The total inflow based on FDI amounted to EUR 293.4 million.

During 2023, the balance of payments position of the country improved. The current account deficit in this year amounted to EUR 1,810.1 million and it was lower by EUR 2,352.1 million compared to the previous year, due to a significant reduction in the deficit on the goods and services account. The trade deficit is lower by EUR 2,760.0 million, while surplus in the services account increased by EUR 703.1 million and amounted to EUR 3,017.3 million. In the observed period, the primary income deficit increased by EUR 859.1 million or 28.6% year on year, while the surplus of secondary income amounted to EUR 5,636.9 million.

In the observed year, the net inflow of foreign direct investments amounted to EUR 4,219.7 million, which represents a decrease of 2.5% compared to the same period of the previous year. Also, at the same time, a net inflow of portfolio investments was recorded in the amount of EUR 917.8 million.