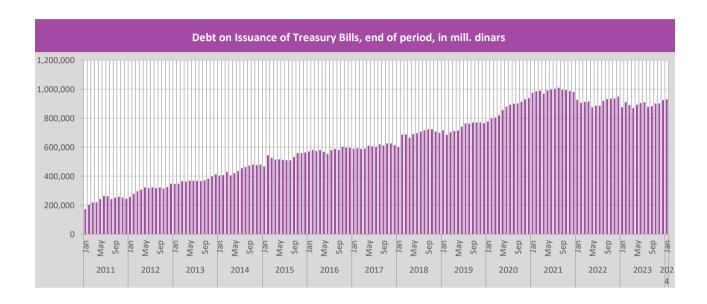

#### 1.5. Monetary developments

In January 2024, NBS kept its key interest rate at the level of 6.50%.

Through January, banks as largest single investors in state treasury bills increased their invested funds on that basis by RSD 5.1 billion. Compared to the same month in the previous year, banks increased their invested funds by RSD 54.6 billion.