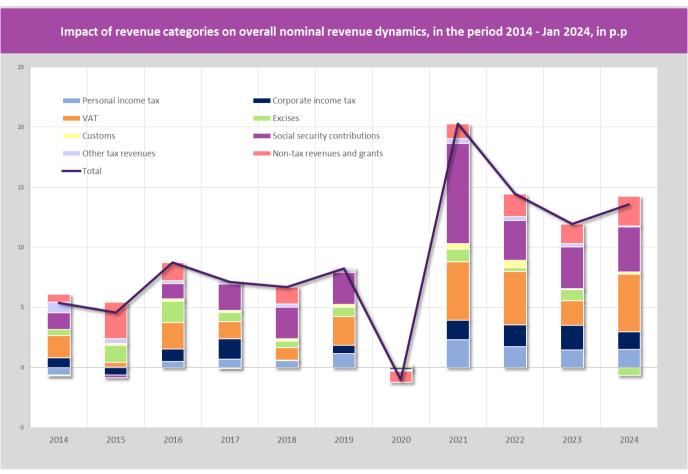

ing activated guarantees for PE Roads of Serbia, which are included in debt repayment to foreign creditors \*\*\*\*\* primary balance: interest collected is excluded from the total revenues, interest paid is excluded from the total expenditures Note: in column no. 12 displayed are the results of transfers from and to other government levels. The result is corrective factor for other current expenditures. \*\*\*\*\*Including airport Nikola Tesla super-dividend in amount of RSD 42.2 bln (April 2019).

#### Structure of general government revenues, in Jan 2024



#### Structure of general government expenditures, in Jan 2024



#### Structure of consolidated revenues by levels of government, in Jan 2024\*



Structure of consolidated expenditures by levels of government, in Jan 2024\*











### REPUBLIC OF SERBIA BUDGET

(Preliminary data for 2024)

Source: Treasury Administration of the Republic of Serbia



Table 3. Revenues and Expenditures of the Republic Budget, from 2005 to 2024, in mil dinars

| expenditures  I TOTAL REVENUES (1 + 2 + 3)  1. Tax revenues (1.1          | 2005<br>446,934.8        | 2006                       | 2007                       | 2008                  | 2009                       | 2010                       | 2011                       | 2012                     | 2013                       | 2014                        | 2015**                 | 2016***                 |
|---------------------------------------------------------------------------|--------------------------|----------------------------|----------------------------|---------