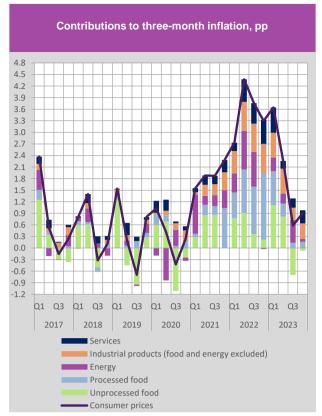

#### 1.3. Inflation

In January 2024, the growth of consumer prices continued to slow down, so it amounted to 6.4% year on year.

On the monthly basis, consumer prices increased in January by 0.3%.

At the same time, core inflation was significantly lower and amounted to 5.9% y-o-y, which was significantly influenced by the preserved stability of the exchange rate and by inflation expectations of the financial sector within the target.