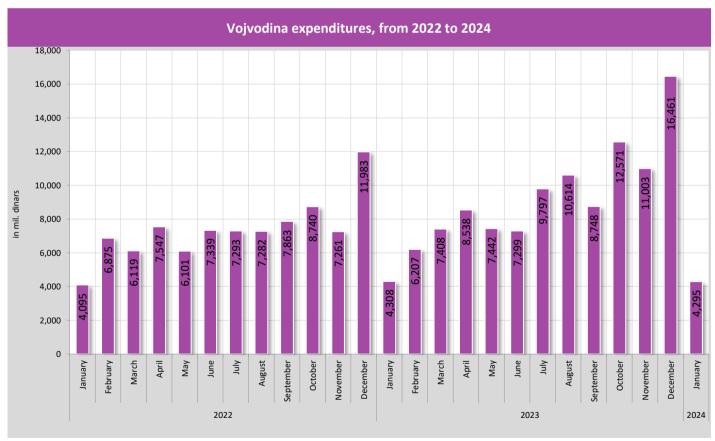

| 134.4              | 1,908.1              | 145.3             | 0.0              |
|      | 2023 Total               | 110,393.0               | 105,364.1                           | 4,250.5                          | 4,015.4                                 | 80.1                | 13,719.6           | 80,980.3                   | 646.6               | 1,671.6            | 3,596.4              | 1,107.5           | 325.0            |
| 2024 | January                  | 4,295.3                 | 4,122.1                             | 105.9                            | 105.3                                   | 1.0                 | 0.0                | 3,836.6                    | 19.6                | 53.7               | 142.4                | 30.8              | 0.0              |





| BUDGET OF MUNIO                        | CIPALITIES AND CITIES |  |
|----------------------------------------|-----------------------|--|
|                                        |                       |  |
|                                        |                       |  |
|                                        |                       |  |
| Source: Treasury Administration of the |                       |  |
|                                        |                       |  |

Table 1. Local government revenues in mil. dinars

|      | Period                  | Total revenues           | Taxes                  | Personal income tax    | Property tax         | Other taxes          | Transfers and grants | Other revenue        | Proceeds<br>from<br>borrowing | Privatization procee