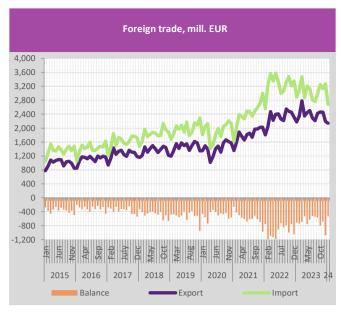

#### 1.2. External Trade and Balance of Payments

*External trade.* In January 2024, it was exported EUR 2,142.3 million of goods, which is lower by 1.6% compared to the January 2023. The negative contribution to exports came from lower exports of the electricity and mining, while a positive contribution was recorded in manufacturing industry and agriculture. Import of goods amounted to EUR 2,675.0 mill., which is lower by 7.5% compared to the same month in previous year.

Foreign trade deficit amounted to EUR 532.7 million, which is lower by 25.3% compared to the same month in previous year, while 80.1% of the imports was covered by the exports.

Seasonally adjusted series shows that in January 2024 in comparison to the previous month, export decreased by 0.3%, while import decreased by 7.7%.

According to the SITC sections, in January 2024, the largest share in the exports came from the export of electrical machinery and apparatus (13.6%). Significant share in the exports also came from power engines and motors, non-ferrous metals, metal ores and residues, rubber products, n.e.c., which including electrical machinery amounted for 34.9% of total exports. In observed period, 28.9% of total imports came from oil and oil derivatives, electrical machines and apparatus, natural gas, medical and pharmaceutical products and road vehicles.

In observed month, positive trade balance (EUR 316.8 million) was achieved by the following sectors: miscellaneous manufactured articles, manufactured goods classified chiefly by material, machinery and transport equipment, crude materials, food and live animals, beverages and tobacco and animal and vegetable oils.

In January 2024, the largest external trade partners were EU countries on which related 67.9% of total exports and 56.7% of the total imports. In observed period, 38.5% of the total exports were related to the trade with: Germany, Italy, Hungary, Bosnia and Herzegovina and Czech Republic. Imports from Germany, China, Hungary, Italy and Russia accounted for 41.6% of the total imports. Surplus of EUR 365.5 million was achieved in external trade with Bosnia and Herzegovina, Montenegro, North Macedonia, Bulgaria, Finland, Croatia, Czech Republic, Slovakia, Sweden, Germany, Greece, USA, United Kingdom, Romania and France. The largest deficit was achieved in external trade with China (due to imports of telephones for network stations and laptops), Russian and Türkiye.