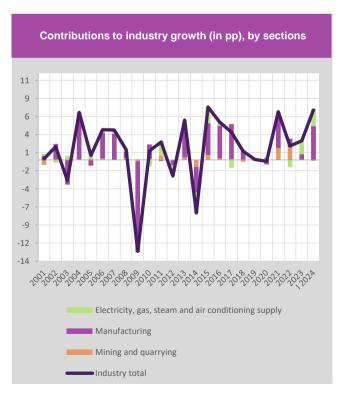

In the fourth quarter of 2023, seasonally adjusted GDP increased by 0.9% in comparison with the previous quarter. In 2023, compared to 2022, real GDP growth was 2.5%.

Industrial production. According to the Statistical Office of the Republic of Serbia (SORS) data, industrial production in January 2024 has increased annually by 6.9%, while compared to the average industrial production in 2023 decreased by 4.1%. The largest influence on industrial production growth in January 2024 compared to January 2023 had the divisions of: electricity, gas, steam and air conditioning supply, manufacture of food products, manufacture of basic metals, manufacture of computer, electronic and optical products, as well as manufacture of other transport equipment.

Observed by NACE Rev. 2, in January 2024, annual increase was recorded in electricity, gas, steam and air conditioning supply (11.7%) and manufacturing (6.7%), while a decrease was recorded in production in mining and quarrying of 1.1%. The largest increase in production was recorded in manufacture of computer, electronic and optical products (83.5%), while manufacture of machinery and equipment n.e.c. has decreased the most (-24.3%).

The industrial production volume in January 2024, in comparison to the same month in 2023, recorded an increase within 20 divisions, which accounts for 73% of the total industrial production, while a decrease in 9 divisions, which accounts for 27% of the total industrial production.