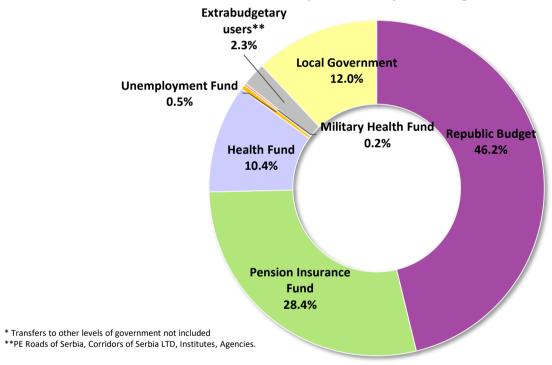

including activated guarantees for PE Roads of Serbia, which are included in debt repayment to foreign creditors \*\*\*\*\* primary balance: interest collected is excluded from the total revenues, interest paid is excluded from the total expenditures Note: in column no. 12 displayed are the results of transfers from and to other government levels. The result is corrective factor for other current expenditures. \*\*\*\*\*Including airport Nikola Tesla super-dividend in amount of RSD 42.2 bln (April 2019).

#### Structure of general government revenues, in Jan 2024



#### Structure of general government expenditures, in Jan 2024



#### Structure of consolidated revenues by levels of government, in Jan 2024\*



Structure of consolidated expenditures by levels of government, in Jan 2024\*











### REPUBLIC OF SERBIA BUDGET

(Preliminary data for 2024)

Source: Treasury Administration of the Republic of Serbia



Table 3. Revenues and Expenditures of the Republic Budget, from 2005 to 2024, in mil dinars

| expenditures  I TOTAL REVENUES (1 + 2 + 3)  1. Tax revenues (1.1          | 2005<br>446,934.8        | 2006                       | 2007                       | 2008                  | 2009                       | 2010                       | 2011                       | 2012                     | 2013                       | 2014                        | 2015**                 | 2016***                 |
|---------------------------------------------------------------------------|--------------------------|----------------------------|----------------------------|---