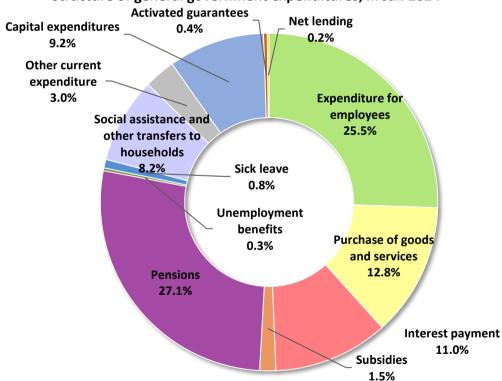

l standards. According to the predicted dynamics from January 2024 public agencies and scientific institutes are included in general government reports \*\*\* not including activated guarantees for PE Roads of Serbia, which are included in debt repayment to foreign creditors \*\*\*\*\* primary balance: interest collected is excluded from the total revenues, interest paid is excluded from the total expenditures Note: in column no. 12 displayed are the results of transfers from and to other government levels. The result is corrective factor for other current expenditures. \*\*\*\*\*Including airport Nikola Tesla super-dividend in amount of RSD 42.2 bln (April 2019).

#### Structure of general government revenues, in Jan 2024



#### Structure of general government expenditures, in Jan 2024



#### Structure of consolidated revenues by levels of government, in Jan 2024\*



Structure of consolidated expenditures by levels of government, in Jan 2024\*











### REPUBLIC OF SERBIA BUDGET

(Preliminary data for 2024)

Source: Treasury Administration of the Republic of Serbia



Table 3. Revenues and Expenditures of the Republic Budget, from 2005 to 2024, in mil dinars

| expenditures  I TOTAL REVENUES (1 + 2 + 3)  1. Tax revenues (1.1          | 2005<br>446,934.8        | 2006                       | 2007                       | 2008                  | 2009                       | 2010                       | 2011                       | 2012                     | 2013                       | 2014                        | 2015**                 | 2016***                 |
|-