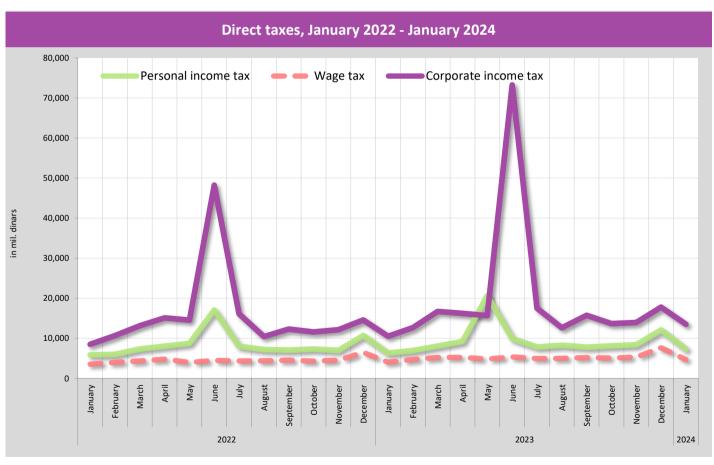

| 162,490.2              | 675,360.6              | 5,056.6                                         | 439,126.3              | 366,913.5              | 196,119.4                | 126,558.1             | 44,236.0             |
| 2024 | January                  | 80,725.9               | 35,830.1               | 44,531.4               | 364.4                                           | 39,134.2               | 42,131.8               | 16,924.1                 | 21,211.8              | 3,995.9              |
|      | Total                    | 80,725.9               | 35,830.1               | 44,531.4               | 364.4                                           | 39,134.2               | 42,131.8               | 16,924.1                 | 21,211.8              | 3,995.9              |





Table 6. Non-tax Revenue, in mil dinars

| January 1,013.9 13,325.3 3,223.3 4,739.8 5,362.2 February 17,875.4 9,826.8 1,132.2 4,810.3 3,884.2 March 1,382.7 15,412.5 1,631.4 5,401.7 8,379.5 April 393.5 13,895.0 3,619.1 4,679.9 5,596.0 May 632.2 14,495.2 2,194.4 5,428.0 6,872.8 June 2,549.7 14,446.8 5,147.7 4,932.4 4,366.7 July 1,213.0 14,648.5 3,915.0 4,990.6 5,742.9 August 1,864.3 19,068.3 9,117.4 4,832.4 5,118.5 September 1,406.3 15,837.4 2,731.3 4,971.9 8,134.2 October 705.3 18,258.9 5,465.4 5,396.4 7,397.1 November 2,911.1 18,952.6 4,138.8 5,205.6 9,608.2 December 8,319.3 25,782.7 9,220.9 8,756.5 7,805.3 Total 40,266.7 193,950.0 51,537.0 64,145.4 78,267.6