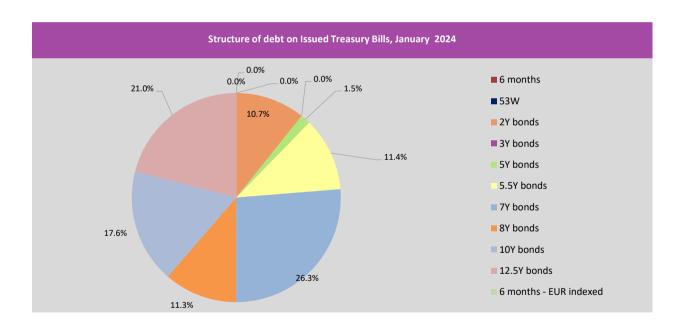

#### 1.5. Monetary developments

In January 2024, NBS kept its key interest rate at the level of 6.50%.

Through January, banks as largest single investors in state treasury bills increased their invested funds on that basis by RSD 5.1 billion. Compared to the same month in the previous year, banks increased their invested funds by RSD 54.6 billion.