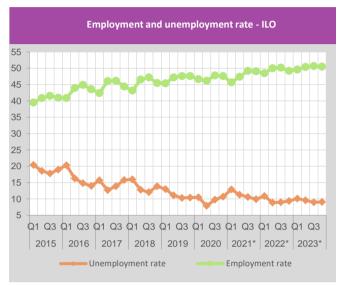

According to data from the Labour Force Survey in the fourth quarter of 2023, there was a year-on-year increase in the employment rate by 1.3 pp to 50.5%, while the unemployment rate decreased by 0.3 pp and totalled 9.1%, while at the same time the rate of the population outside the labour force decreased by 1.3 pp.

\* ILO data from 2021 are provided according to the new methodology.

According to the National employment agency data at the end of January, number of unemployed persons actively seeking employment totalled 393.1 thousand, which is a decline compared to the same month of the previous year by 8.8%.