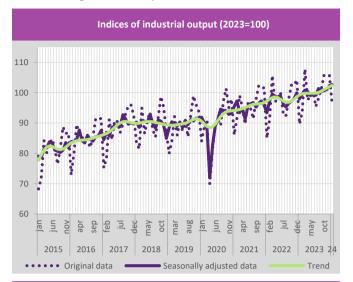

In the fourth quarter of 2023, seasonally adjusted GDP increased by 0.9% in comparison with the previous quarter. In 2023, compared to 2022, real GDP growth was 2.5%.

Industrial production. According to the Statistical Office of the Republic of Serbia (SORS) data, industrial production in January 2024 has increased annually by 6.9%, while compared to the average industrial production in 2023 decreased by 4.1%. The largest influence on industrial production growth in January 2024 compared to January 2023 had the divisions of: electricity, gas, steam and air conditioning supply, manufacture of food products, manufacture of basic metals, manufacture of computer, electronic and optical products, as well as manufacture of other transport equipment.

Observed by NACE Rev. 2, in January 2024, annual increase was recorded in electricity, gas, steam and air conditioning supply (11.7%) and manufacturing (6.7%), while a decrease was recorded in production in mining and quarrying of 1.1%. The largest increase in production was recorded in manufacture of computer, electronic and optical products (83.5%), while manufacture of machinery and equipment n.e.c. has decreased the most (-24.3%).

The industrial production volume in January 2024, in comparison to the same month in 2023, recorded an increase within 20 divisions, which accounts for 73% of the total industrial production, while a decrease in 9 divisions, which accounts for 27% of the total industrial production.

The seasonal adjustment of the industrial production index for January 2024, compared to December 2023, indicates an increase of 0.1% of the overall industrial production, and a decrease of 1.3% of manufacturing.