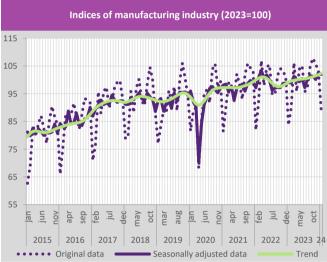

Observed by NACE Rev. 2, in January 2024, annual increase was recorded in electricity, gas, steam and air conditioning supply (11.7%) and manufacturing (6.7%), while a decrease was recorded in production in mining and quarrying of 1.1%. The largest increase in production was recorded in manufacture of computer, electronic and optical products (83.5%), while manufacture of machinery and equipment n.e.c. has decreased the most (-24.3%).

The seasonal adjustment of the industrial production index for January 2024, compared to December 2023, indicates an increase of 0.1% of the overall industrial production, and a decrease of 1.3% of manufacturing.