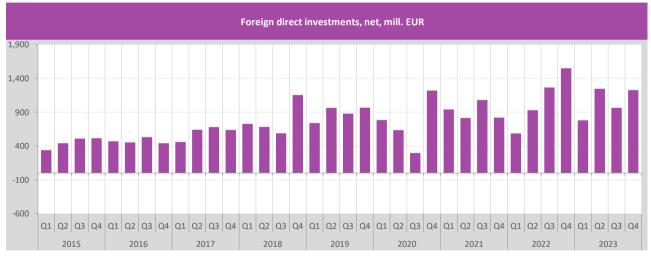

In the observed year, the net inflow of foreign direct investments amounted to EUR 4,219.7 million, which represents a decrease of 2.5% compared to the same period of the previous year. Also, at the same time, a net inflow of portfolio investments was recorded in the amount of EUR 917.8 million.