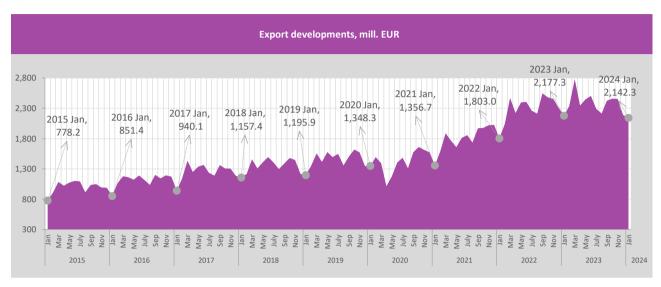

#### 1.2. External Trade and Balance of Payments

*External trade.* In January 2024, it was exported EUR 2,142.3 million of goods, which is lower by 1.6% compared to the January 2023. The negative contribution to exports came from lower exports of the electricity and mining, while a positive contribution was recorded in manufacturing industry and agriculture. Import of goods amounted to EUR 2,675.0 mill., which is lower by 7.5% compared to the same month in previous year.

Foreign trade deficit amounted to EUR 532.7 million, which is lower by 25.3% compared to the same month in previous year, while 80.1% of the imports was covered by the exports.

Seasonally adjusted series shows that in January 2024 in comparison to the previous month, export decreased by 0.3%, while import decreased by 7.7%.