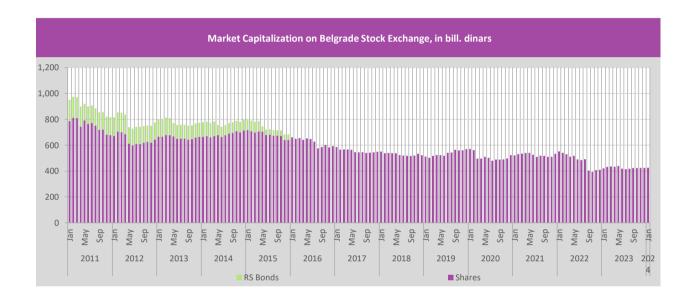

Total market capitalization at the end of January 2024 amounted to RSD 425.7 billion and increased by 0.2% compared to previous month, while compared to same month of previous year increased by 1.2%.

In January 2024 foreign investors share in total turnover accounted for 0.84% and decreased by 1.74 pp in comparison to same month of the previous year. Share of foreign investors in turnover of shares increased by 7.40 pp and amounted to 8.59%, while there was no turnover of foreign investors in RS bonds, which represents a decrease of 2.67 pp compared to same month in the previous year.