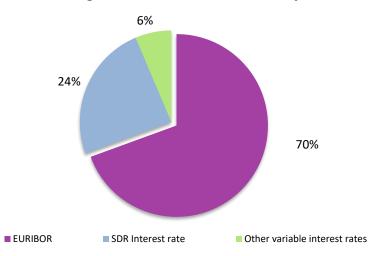

822   |
| SDR Interest Rate             | 283,059,464,379   |
| Other variable interest rates | 74,910,679,024    |
| TOTAL PUBLIC DEBT             | 100.0%            |
| FIXED INTEREST RATES          | 72.4%             |
| VARIABLE INTEREST RATES       | 27.6%             |
| EURIBOR                       | 19.2%             |
| SDR Interest Rate             | 6.7%              |
| Other variable interest rates | 1.8%              |
| VARIABLE INTEREST RATES       |                   |
| EURIBOR                       | 69.4%             |
| SDR Interest Rate             | 24.2%             |
| Other variable interest rates | 6.4%              |

# Public Debt Stock of the Republic of Serbia as of January 31, 2024 Interest rate mix



# Floating Interest Rate mix as of January 31, 2024



# PUBLIC DEBT OF THE REPUBLIC OF SERBIA DEBT STOCK AND STRUCTURE AS OF JANUARY 31, 2024

## **A. DIRECT LIABILITIES**

| 1. INTERNAL DEBT (in 000)                                                                                                                                                                                                             |          |                    |                                                |                                                |                                                |
|---------------------------------------------------------------------------------------------------------------------------------------------------------------------------------------------------------------------------------------|----------|--------------------|-