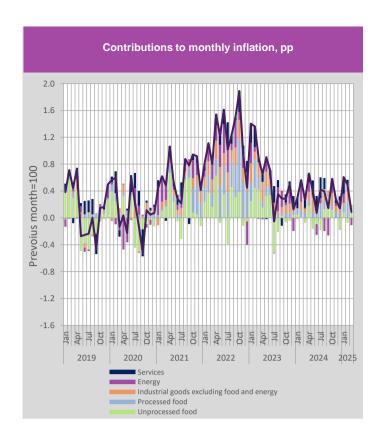

#### 1.3. Inflation

In March 2025, a year-on-year increase in consumer prices of 4.4% was recorded. The largest price growth during this period was observed in the categories of restaurants and hotels, alcoholic beverages and household equipment and routine maintenance. At the same time, core inflation was slightly higher, amounting to 5.1%, which was primarily a consequence of the faster increase in service prices.

On a monthly basis, consumer prices in March 2025 increased by 0.1%. During this period, the largest growth was recorded in the categories of food products.