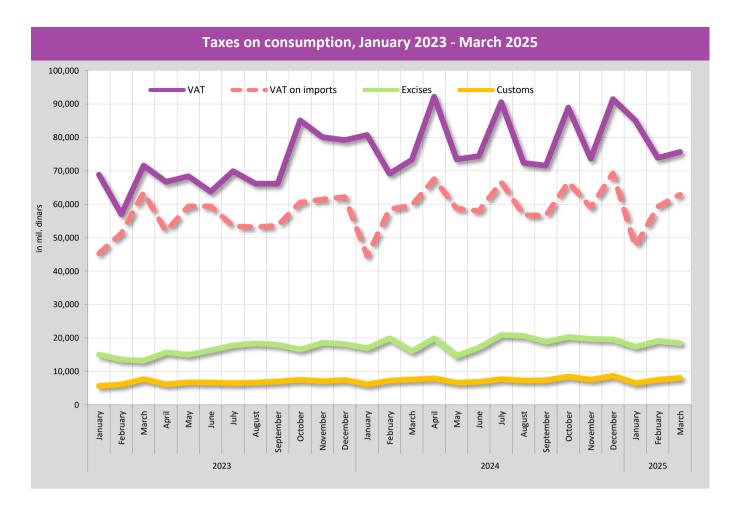

|      | Total      | 234,613.7     | 63,812.6          | 169,517.8     | 1,283.2                                         | 106,470.2            | 103,935.0     | 54,886.9                 | 36,461.3           | 12,586.8      |





Table 6. Non-tax Revenue, in mil dinars

|     | Period                                  | Donations and transfers                   | Other revenue                                 | Revenues from property                    | Revenues from sales of goods and services | Other non-tax revenue                                           |
|-----|-----------------------------------------|-------------------------------------------|-----------------------------------------------|-------------------------------------------|-------------------------------------------|-----------------------------------------------------------------|
|     |                                         | 1                                         | 2 = 3 + 4 + 5                                 | 3