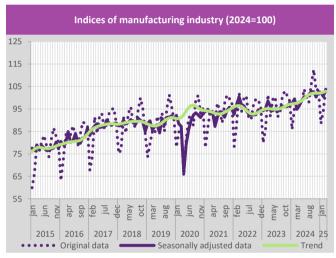

Industrial production. According to the Statistical Office of the Republic of Serbia (SORS) data, industrial production in March 2025 has increased annually by 6.9%, while compared to the average industrial production in 2024 increased by 5.2%. The largest influence on industrial production growth in March 2025 compared to March 2024 had the divisions of: manufacture of coke and refined petroleum products, manufacture of rubber and plastic products, manufacture of motor vehicles, trailers and semitrailers, manufacture of fabricated metal products, except machinery as well as manufacture of computer, electronic and optical products.

Observed by NACE Rev. 2 sections, in March 2025, annual increase was recorded in manufacturing of 10.4% and mining and quarrying of 4.7%, while a decrease was recorded in electricity, gas, steam and air conditioning supply of 6.4%. Observed by NACE Rev. 2 divisions, the largest increase in production was recorded in manufacture of coke and refined petroleum products (942.7%), while manufacture of other transport equipment has decreased the most (-29.5%).

of 4.0% had a slight negative impact on the overall growth rate.

The seasonal adjustment of the industrial production index for March 2025, compared to February 2025, indicates that overall industrial production increased by 0.5%, while the manufacturing recorded increase of 3.1%.