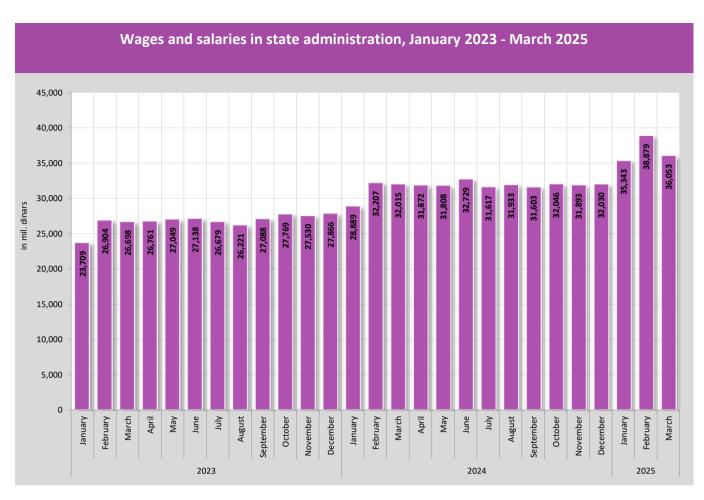

2025 | January                  | 43,935.2                  | 35,343.4               | 6,058.6                            | 2,533.2                         |
|      | February                 | 48,265.7                  | 38,878.8               | 6,690.8                            | 2,696.2                         |
|      | March                    | 45,350.5                  | 36,052.6               | 6,319.7                            | 2,978.2                         |
|      | Total                    | 137,551.4                 | 110,274.8              | 19,069.1                           | 8,207.5                         |
|      |                          |                           |                        |                                    |                                 |





Table 9. Expenditure for Interest Payments, in mil dinars

|      | Period                   | Interest payments      | Domestic interest payments | Foreign interest payments | Interest payments on activated contingent liabilities | Borrowing related charges |
|------|--------------------------|------------------------|----------------------------|---------------------------|-------------------------------------------------------|---------------------------|
|      |                          | 1 = 2 + 3 + 4 + 5      | 2                          | 3                         | 4                                                     | 5                         |
|      | 2005 Total               | 17,150.5               | 2,427.4                    | 14,466.8                  | 0.0