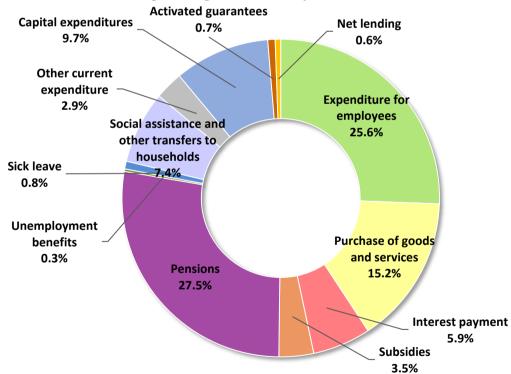

1,580.9 1 1,580.9 1 1,580.9 1 1,580.9 1 1,580.9 1 1,580.9 1 1,580.9 1 1,580.9 1 1,580.9 1 1,580.9 1 1,580.9 1 1,580.9 1 1,580.9 1 1,580.9 1 1,580.9 1 1,580.9 1 1,580.9 1 1,580.9 1 1,580.9 1 1,580.9 1 1,580.9 1 1,580.9 1 1,580.9 1 1,580.9 1 1,580.9 1 1,580.9 1 1,580.9 1 1,580.9 1 1,580.9 1 1,580.9 1 1,580.9 1 1,580.9 1 1,580.9 1 1,580.9 1 1,580.9 1 1,580.9 1 1,580.9 1 1,580.9 1 1,580.9 1 1,580.9 1 1,580.9 1 1,580.9 1 1,580.9 1 1,580.9 1 1,580.9 1 1,580.9 1 1,580.9 1 1,580.9 1 1,580.9 1 1,580.9 1 1,580.9 1 1,580.9 1 1,580.9 1 1,580.9 1 1,580.9 1 1,580.9 1 1,580.9 1 1,580.9 1 1,580.9 1 1,580.9 1 1,580.9 1 1,580.9 1 1,580.9 1 1,580.9 1 1,580.9 1 1,580.9 1

#### Structure of general government revenues, in Jan-March 2025



#### Structure of general government expenditures, in Jan-March 2025



#### Structure of consolidated revenues by levels of government, in Jan-March



#### Structure of consolidated expenditures by levels of government, in Jan-March 2025\*



<sup>\*</sup> Transfers to other levels of government not included









# REPUBLIC OF SERBIA BUDGET (Preliminary data for 2025)

Source: Treasury Administration of the Republic of Serbia



Table 3. Revenues and Expenditures of the Republic Budget, from 2005 to 2025, in mil dinars

| A. Revenues and                                                    |                        |                        |           |                              |           |            |            |             |             |             |             |                            |
|--------------------------------------------------