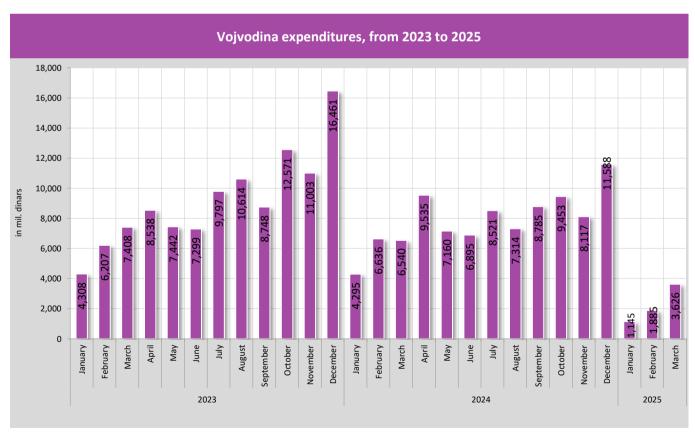

0.0            |
|      | March      | 3,626.2                 | 3,239.4                          | 420.5                            | 176.3                                   | 2.6                 | 1,492.5   | 1,095.5              | 21.0                | 31.0               | 312.8                | 74.0              | 0.0            |
|      | ividitii   | 3,020.2                 | 5,239.4                          | 420.5                            | 1/0.3                                   | 2.0                 | 1,492.5   | 1,095.5              | 21.0                | 31.0               | 312.8                | 74.0              | 0.0            |

Note: From January 2006, transfers and grants also include expenditures for employees in the education sector on the Vojvodina territory.





| BUDGET OF MUNICIPALITIES AND C |  |
|--------------------------------|--|
|--------------------------------|--|

Source: Treasury Administration of the Republic of Serbia



Table 1. Local government revenues in mil. dinars

|      | Period                   | Total revenues                              | Taxes                  | Personal income tax   | Property tax         | Other taxes          | Transfers and grants | Other revenue        | Proceeds from<br>borrowing | Privatization proceeds |
|------|--------------------------|---------------------------------------------|------------------------|-----------------------|----------------------|----------------------|----------------------|----------------------|----------------------------|------------------------|
|      |