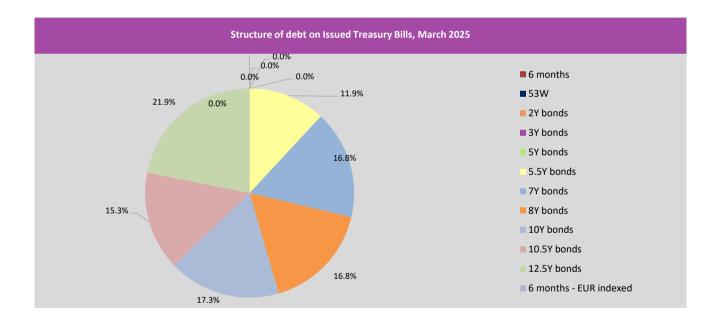

|
|----------------|--------------|------------|------------|------------|----------------------|----------------------|--------------------------|--|--|
|                | I-III 2024   | I-III 2025 | I-III 2024 | I-III 2025 | III 2025<br>XII 2024 | III 2025<br>III 2024 | I-III 2025<br>I-III 2024 |  |  |
| Total turnover | 4.804        | 3.672      | 7.906      | 2.728      | -72,6%               | -77,6%               | -65,5%                   |  |  |
| RS Bonds       | 1.193        | 2.126      | 6.843      | 2.320      | -72,6%               | -78,3%               | -66,1%                   |  |  |
| Shares         | 3.611        | 1.546      | 1.063      | 408        | -72,8%               | -67,7%               | -61,6%                   |  |  |

Source: Belgrade Stock Exchange





Source: MOF

**Table 18. Auction of State Treasury Bills** 

| Three months    |                   |                   |                     |                 | Six r             | nonths            |                     |                 | Twelve months     |                   |                             |                 | Fifty-three weeks |                   |                     |  |
|-----------------|-------------------|-------------------|---------------------|-----------------|-------------------|-------------------|---------------------|-----------------|-------------------|-------------------|-----------------------------|-----------------|-------------------|-------------------|---------------------|--|
| Auction<br>Date | Amount<br>Offered | Submitted<br>Bids | Average<br>