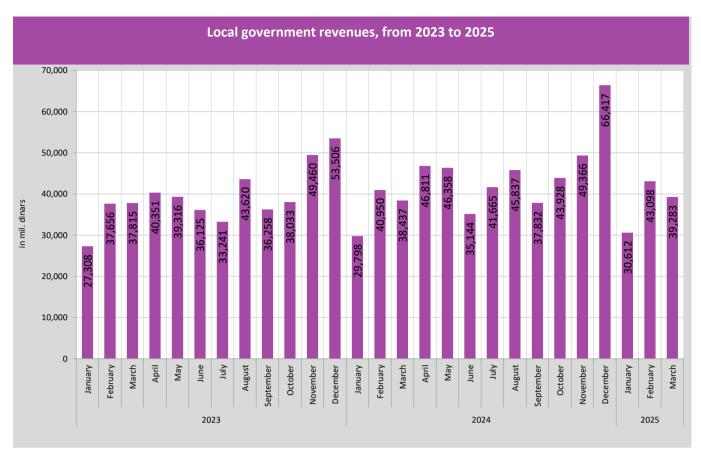

3,119.5              | 3,592.2              | 2,496.7              | 2,876.3              | 4,493.8              | 676.7              | 5.4              |
|      | 2025 Total               | 109,315.0               | 96,186.6                         | 25,625.5             | 39,504.5               | 346.0               | 7,287.1              | 9,639.2              | 6,691.2              | 7,093.1              | 11,809.2             | 1,299.5            | 19.7             |
|      | ZUZJ TULAT               | 103,313.0               | 30,100.0                         | 23,023.3             | 33,304.3               | 340.0               | 7,207.1              | 3,033.2              | 0,031.2              | 7,055.1              | 11,000.2             | 1,233.3            | 13.7             |





## FINANCIAL PLANS OF SOCIAL SECURITY ORGANIZATIONS (SSO)

**Source: SSO** 



Table 1. Revenues of Pension fund in mil. dinars

|      | Period                   | Total revenues         | Social contributions   | Transfers and grants   | Other revenues       | Privatization proceeds |
|------|--------------------------|------------------------|------------------------|------------------------|----------------------|------------------------|
|      |                          | 1 = 2 + 3 + 4 + 5      | 2                      | 3                      | 4                    | 5                      |
|      | 2005 Total               | 244,016.5              | 135,686.7              | 92,403.3               | 7,964.5              | 7,962.0                |
|      | 2006 Total