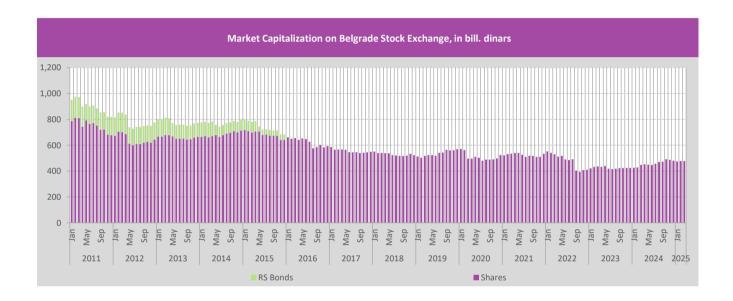

Total market capitalization at the end of March 2025 amounted to RSD 478.2 billion and increased by 0.2% compared to previous month, while compared to same month of previous year increased by 6.8%.

In March 2025 foreign investors share in total turnover accounted for 16.33% and increased by 12.66 pp in comparison to same month of the previous year. Share of foreign investors in turnover of shares increased by 13.48 pp and amounted to 21.13%, while the share of foreign investors turnover in RS bonds amounted to 15.84%, which represents an increase of 12.44 pp compared to same month in the previous year.