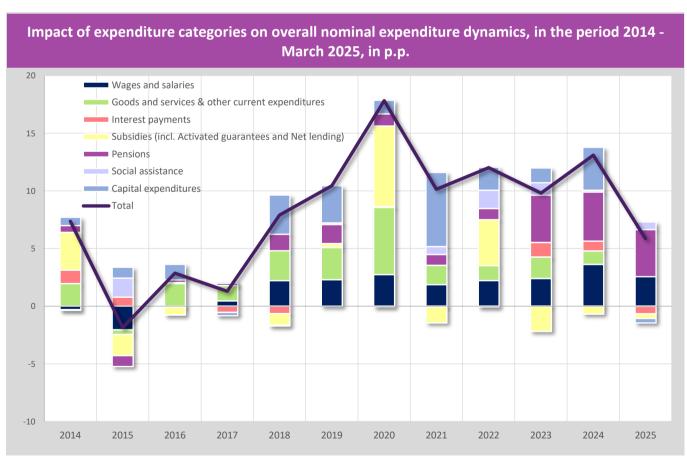

1 1,580.9 1 1,580.9 1 1,580.9 1 1,580.9 1 1,580.9 1 1,580.9 1 1,580.9 1 1,580.9 1 1,580.9 1 1,580.9 1 1,580.9 1 1,580.9 1 1,580.9 1 1,580.9 1 1,580.9 1 1,580.9 1 1,580.9 1 1,580.9 1 1,580.9 1 1,580.9 1 1,580.9 1 1,580.9 1 1,580.9 1 1,580.9 1 1,580.9 1 1,580.9 1 1,580.9 1 1,580.9 1 1,580.9 1 1,580.9 1 1,580.9 1 1,580.9 1 1,580.9 1 1,580.9 1 1,580.9 1 1,580.9 1 1,580.9 1 1,580.9 1 1,580.9 1 1,580.9 1 1,580.9 1

#### Structure of general government revenues, in Jan-March 2025



#### Structure of general government expenditures, in Jan-March 2025



#### Structure of consolidated revenues by levels of government, in Jan-March



#### Structure of consolidated expenditures by levels of government, in Jan-March 2025\*



<sup>\*</sup> Transfers to other levels of government not included









# REPUBLIC OF SERBIA BUDGET (Preliminary data for 2025)

Source: Treasury Administration of the Republic of Serbia



Table 3. Revenues and Expenditures of the Republic Budget, from 2005 to 2025, in mil dinars

| A. Revenues and                                                    |                        |                        |           |                              |           |            |            |             |             |             |             |                            |
|--------------------------------------------------------------------|------------------------|------------------------|-----------|------------------------------|-----------|------------|------------|-------------|-------------|-------------|-------------|----------------------------|
| expenditure