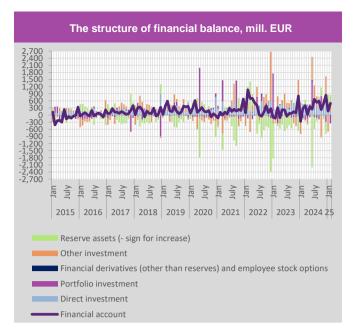

Moldova. The largest deficit was achieved in external trade with China, Hungary and Italy.

Balance of payments<sup>1</sup>. In February 2025, the current account recorded a deficit of EUR 497.1 million, which is higher to EUR 269.2 million. The higher current account deficit is a consequence of a higher deficit in the goods and services account, a growing primary income deficit, but also a decreasing secondary income surplus. The goods account recorded a deficit, which is higher by 55.3% compared to the same month of previous year, while the services account recorded a surplus, which amounted to EUR 292.2 million.

In February 2025, net inflow of foreign direct investments amounted to EUR 153.7 million. The total inflow based on FDI amounted to EUR 210.0 million.

In the first two months of 2025, the current account recorded a deficit of EUR 603.3 million, due to the growth of the deficit on the goods and services account, but also a decrease in the surplus on the secondary income account. The trade deficit is higher by EUR 585.0 million, while surplus in the services account increased by EUR 77.8 million and amounted to EUR 607.9 million. In the observed period, the primary income deficit decreased by EUR 17.0 million or 3.8%, while the surplus of secondary income is lower by 1.8%, compared to the same period of previous year and amounted to EUR 751.4 million.

During the first two months, the net inflow of foreign direct investments amounted to EUR 340.9 million, which represents a decrease of 64.1% compared to the same period of the previous year. Also, at the same time, a net outflow of portfolio investments was recorded in the amount of EUR 276.6 million.