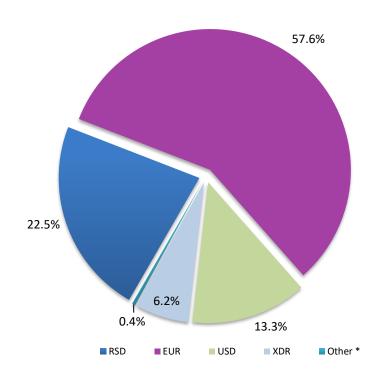

gov.rs/en/documents2-2/macroeconomic-and-fiscal-data2

# DEBT-TO-GDP RATIO IN THE PERIOD 2005 - MARCH 31, 2025

|                         | 2005 | 2006 | 2007 | 2008 | 2009 | 2010 | 2011 | 2012 | 2013 | 2014 | 2015 | 2016 | 2017 | 2018 | 2019 | 2020 | 2021 | 2022 | 2023 | 2024 | March 2025 |
|-------------------------|------|------|------|------|------|------|------|------|------|------|------|------|------|------|------|------|------|------|------|------|------------|
| PUBLIC DEBT/GDP (in %)* | 46.5 | 33.0 | 26.8 | 25.8 | 29.8 | 37.9 | 41.2 | 50.8 | 53.7 | 63.4 | 67.2 | 65.2 | 55.5 | 51.4 | 49.7 | 54.4 | 53.9 | 52.4 | 48.0 | 47.2 | 44.3       |

### Debt to GDP ratio in the period 2005 - - March 31, 2025



# Public Debt Stock of the Republic of Serbia as of March 31, 2025 Currency mix



| Currency | Amount in original currency | Amount in RSD     | Share of outstanding debt, in % |
|----------|-----------------------------|-------------------|---------------------------------|
| RSD      | 1,032,263,833,411           | 1,032,263,833,411 | 22.5%                           |
| EUR      | 22,493,876,657              | 2,636,520,779,238 | 57.6%                           |
| USD      | 5,634,374,990               | 609,514,290,745   | 13.3%                           |
| XDR      | 1,969,383,295               | 282,419,017,592   | 6.2%                            |
| Other *  |                             | 17,084,198,290    | 0.4%                            |
| TOTAL    |                             | 4,577,802,119,275 | 100.0%                          |

<sup>\*</sup> GBP, JP