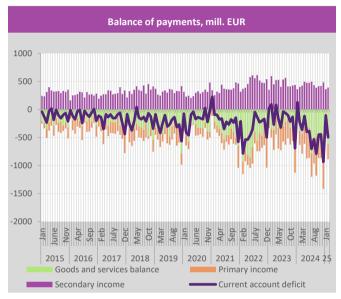

Moldova. The largest deficit was achieved in external trade with China, Hungary and Italy.

Balance of payments<sup>1</sup>. In February 2025, the current account recorded a deficit of EUR 497.1 million, which is higher to EUR 269.2 million. The higher current account deficit is a consequence of a higher deficit in the goods and services account, a growing primary income deficit, but also a decreasing secondary income surplus. The goods account recorded a deficit, which is higher by 55.3% compared to the same month of previous year, while the services account recorded a surplus, which amounted to EUR 292.2 million.

In February 2025, net inflow of foreign direct investments amounted to EUR 153.7 million. The total inflow based on FDI amounted to EUR 210.0 million.

In the first two months of 2025, the current account recorded a deficit of EUR 603.3 million, due to the growth of the deficit on the goods and services account, but also a decrease in the surplus on the secondary income account. The trade deficit is higher by EUR 585.0 million, while surplus in the services account increased by EUR 77.8 million and amounted to EUR 607.9 million. In the observed period, the primary income deficit decreased by EUR 17.0 million or 3.8%, while the surplus of secondary income is lower by 1.8%, compared to the same period of previous year and amounted to EUR 751.4 million.

During the first two months, the net inflow of foreign direct investments amounted to EUR 340.9 million, which represents a decrease of 64.1% compared to the same period of the previous year. Also, at the same time, a net outflow of portfolio investments was recorded in the amount of EUR 276.6 million.