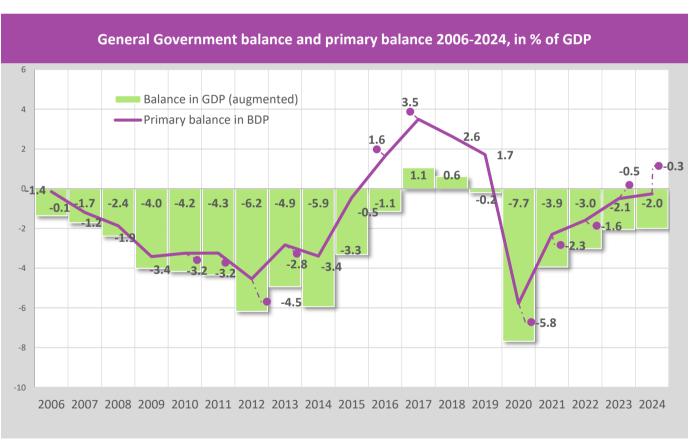

# **MACROECONOMIC TRENDS**

I

Table 1. Basic macroeconomic and fiscal indicators

|                                                                                              | 2001              | 2002              | 2003              | 2004               | 2005               | 2006               | 2007               | us year = 10<br>2008 |
|----------------------------------------------------------------------------------------------|-------------------|-------------------|-------------------|--------------------|--------------------|--------------------|--------------------|----------------------|
| GDP, current prices, in billion dinars                                                       | 910.0             | 1,154.7           | 1,358.6           | 1,567.3            | 1,890.3            | 2,235.8            | 2,623.9            | 3,021.4              |
| GDP, in millions EUR                                                                         | 15,305            | 19,025            | 20,864            | 21,560             | 22,777             | 26,582             | 32,813             | 37,09                |
| GDP, per capita, EUR                                                                         | 2,040             | 2,537             | 2,789             | 2,889              | 3,061              | 3,587              | 4,445              | 5,04                 |
| GDP, real growth, in %                                                                       | 6.8               | 6.5               | 4.6               | 6.7                | 5.9                | 3.9                | 7.8                | 5.:                  |
| Economy, growth rates                                                                        |                   |                   |                   |                    |                    |                    |                    |                      |
| Industrial production, physical scope                                                        | 0.1               | 1.8               | -2.8              | 6.6                | 0.6                | 4.2                | 4.1                | 1.                   |
| Agriculture, physical scope                                                                  | 18.6              | -3.4              | -7.2              | 19.5               | -5.0               | -1.3               | -17.0              | 14.                  |
| Forestry, physical scope                                                                     | -17.6             | 6.9               | 5.6               | 3.1                | -2.2               | 6.1                | -4.2               | 13.                  |
| Construction (value of construction works, constant prices)                                  | -13.1             | 76.8              | 19.7              | 31.3               | 13.7               | 10.9               | 18.9               | 4.                   |
| Transport, volume of services                                                                | 9.6               | 6.9               | 5.0               | 4.7                | 4.6                | 5.6                | 6.9                | 7.                   |
| Post activities and telecommunications, volume of services                                   | 25.1              | 3.6               | 24.1              | 23.1               | 34.1               | 75.1               | 43.4               | 39.                  |
| Turnover in retail trade, real terms <sup>1</sup>                                            | 100.4             | 22.8              | 13.5              | 17.9               | 21.5               | 8.3                | 22.1               | 6.                   |
| Tourism, overnight stays                                                                     | -6.5              | 0.2               | -7.2              | -0.6               | -2.2               | 1.4                | 11.2               | 0.                   |
| Prices, growth rates                                                                         | 40.7              | 14.0              | 7.0               | 12.7               | 177                | 6.6                | 10.1               |                      |
| Retail prices, end of period<br>Retail prices, period average                                | 40.7<br>91.8      | 14.8<br>19.5      | 7.8<br>11.7       | 13.7<br>10.1       | 17.7<br>16.5       | 6.6<br>12.7        | 10.1<br>6.8        | 6<br>10              |
| Producers prices of manufactured goods, period average                                       | 87.7              | 8.8               | 4.6               | 9.1                | 14.2               | 13.3               | 5.9                | 12                   |
| Cost of living, period average                                                               | 93.3              | 16.6              | 9.9               | 11.4               | 16.2               | 11.7               | 7.0                | 13                   |
| Foreign trade, in million EUR <sup>2</sup>                                                   | 30.0              | 20.0              | 3.3               |                    | 20.2               |                    | 7.0                |                      |
| Export of goods                                                                              | 1,922.2           | 2,201.7           | 2,441.3           | 2,831.6            | 3,608.3            | 5,102.5            | 6,432.6            | 7,428                |
| Export of goods (growth rate in %)                                                           | •                 | 14.5              | 10.9              | 16.0               | 27.4               | 41.4               | 26.1               | 15                   |
| Import of goods                                                                              | 4,759.2           | 5,956.8           | 6,585.5           | 8,620.7            | 8,434.2            | 10,460.7           | 13,808.4           | 16,283               |
| Import of goods (growth rate in %)                                                           |                   | 25.2              | 10.6              | 30.9               | -2.2               | 24.0               | 32.0               | 17                   |
| Foreign trade balance                                                                        | -2,837.0          | -3,755.1          | -4,144.3          | -5,789.1           | -4,825.9           | -5,358.2           | -7,375.8           | -8,854               |
| Foreign trade balance, as % of GDP                                                           | -18.5             | -19.7             | -19.9             | -26.9              | -21.2              | -20.2              | -22.5              | -23                  |
| Balance of payments <sup>3</sup>                                                             |                   |                   |                   |                    |                    |                    |                    |                      |
| Current account balance (BPM6)                                                               | -                 | -                 | -                 | -                  | -                  | -                  | -5,473.6           | -7,126               |
| Current account balance, as % of GDP (BPM6)                                                  |                   |                   |                   |                    |                    | -                  | -16.7              | -19                  |
| Balance of payments, total                                                                   | 561.9             | 995.7             | 826.7             | 342.6              | 1,647.3            | 4,268.9            | -742.1             | 1,686                |
| Openness of economy (share of sum of exports and imports of                                  |                   |                   |                   |                    | CF C               | 74.2               | 71.0               | 75                   |
| goods and services in GDP)                                                                   | 1041              | 400.6             | 1 104 5           | 772.0              | 65.6               | 71.2               | 71.9               | 75                   |
| Foreign direct investments, net, in million EUR Foreign direct investments, net, as % of GDP | 184.1<br>1.2      | 499.6<br>2.6      | 1,194.5<br>5.7    | 773.8<br>3.6       | 1,250.4<br>5.5     | 3,322.6<br>12.5    | 2,528.2<br>7.7     | 2,485                |
| External debt, end of period <sup>4</sup>                                                    | 1.2               | 2.0               | 5.7               | 3.0                | 5.5                | 12.5               | 7.7                | 6                    |
| - in million EUR, end of period                                                              | 11,255            | 9,702             | 9,979             | 9,634              | 12,520             | 14,291             | 17,382             | 20,98                |
| as % of GDP                                                                                  | 73.5              | 51.0              | 47.8              | 44.7               | 55.0               | 53.8               | 53.0               | 56                   |
| Gross fixed capital formation                                                                |                   |                   |                   |                    |                    |                    |                    |                      |
| Gross fixed capital formation, in billion dinars                                             | 107.6             | 169.3             | 225.6             | 303.9              | 364.0              | 473.6              | 619.2              | 709                  |
| Gross fixed capital formation as a % of GDP                                                  | 11.8              | 14.7              | 16.6              | 19.4               | 19.3               | 21.2               | 23.6               | 23                   |
| Fiscal indicators <sup>5</sup>                                                               |                   |                   |                   |                    |                    |                    |                    |                      |
| Consolidated public revenues, in million dinars                                              | -                 | -                 | -                 | -                  | 755,987            | 906,444            | 1,046,844          | 1,193,46             |
| Consolidated public expenditures, in million dinars                                          | -                 | -                 | -                 | -                  | 735,248            | 937,309            | 1,091,878          | 1,265,50             |
| Consolidated deficit/surplus, in million dinars                                              | -                 | -                 | -                 | -                  | 20,739             | -30,865            | -45,034            | -72,0                |
| Consolidated deficit/surplus, % GDP                                                          | -                 | -                 | -                 | -                  | 1.1                | -1.4               | -1.7               | -2                   |
| Public debt, eop, in million dinars (Central Government)                                     | 802,076           | 709,225           | 753,024           | 763,273            | 879,169            | 738,812            | 703,249            | 778,03               |
| Public debt, eop, % GDP (Central Government)                                                 | 88.1              | 61.4              | 55.4              | 48.7               | 46.5               | 33.0               | 26.8               | 25                   |
| Monetary and Foreign Exchange Indicators, end of period                                      | 44.642            | 60.542            | 72.267            | 02.202             | 100 244            | 4.42.400           | 450.000            | 240.7                |
| Money supply M1 in million dinars                                                            | 41,643            | 69,543            | 72,267            | 82,383             | 100,341            | 143,409            | 169,020            | 319,78               |
| Money supply M1, in million dinars  Money supply M3, in million dinars                       | 58,233<br>125,414 | 93,815<br>191,491 | 99,303<br>244,731 | 111,258<br>322,876 | 144,949<br>458,870 | 200,090<br>634,470 | 248,873<br>903,871 | 240,74<br>992,1      |
| Total domestic credits to economic organizations and                                         | 123,414           | 131,491           | 244,/31           | 344,870            | 430,870            | 054,470            | 303,8/1            | 392,1                |
| households, in million dinars                                                                | 253,106           | 169,782           | 226,855           | 331,002            | 502,921            | 585,066            | 814,134            | 1,090,8              |
| Credit to economic organizations, in million dinars                                          | 247,829           | 153,643           | 197,319           | 264,488            | 370,775            | 381,435            | 508,167            | 662,6                |
| Credit to households, in million dinars                                                      | 5,277             | 16,139            | 29,536            | 66,514             | 132,146            | 203,631            | 305,967            | 428,1                |
| Foreign exchange reserves of NBS, in million EUR                                             | 1,325             | 2,186             | 2,836             | 3,104              | 4,921              | 9,020              | 9,634              | 8,10                 |
| Key policy rate                                                                              | -                 | -                 | -                 | -                  | -                  | 14.00              | 10.00              | 17.                  |
| Value of EUR against dinar, end of period                                                    | 59.71             | 61.52             | 68.31             | 78.89              | 85.50              | 79.00              | 79.24              | 88.                  |
| Value of EUR against dinar, period average                                                   | -                 | 60.69             | 65.12             | 72.69              | 82.99              | 84.11              | 79.96              | 81.                  |
| Foreign currency savings, million EUR, end of period                                         | 330               | 755               | 1,038             | 1,425              | 2,239              | 3,346              | 4,903              | 4,7                  |
| Employment, salaries and pension benefits                                                    |                   |                   |                   |                    |                    |                    |                    |                      |
| Employment level, average (thousands)                                                        | 2,258             | 2,208             | 2,169             | 2,167              | 2,171              | 2,115              | 2,085              | 2,08                 |
| Unemployment level, period average (thousands)                                               | -                 | -                 | -                 | -                  | 888                | 913                | 850                | 7.                   |
| Unemployment rate, ILO definition <sup>6</sup>                                               | -                 | -                 | -                 | 18.5               | 20.8               | 20.9               | 18.1               | 13                   |
| Net salaries, period average, in dinars                                                      | 6,078             | 9,208             | 11,500            | 14,108             | 17,443             | 21,707             | 27,759             | 32,7                 |
| - real growth rates                                                                          | 16.5              | 29.9              | 13.6              | 10.1               | 6.4                | 11.4               | 19.5               | 45.6                 |
| Gross salaries, period average, in dinars                                                    | 8,691             | 13,260            | 16,612            | 20,555             | 25,514             | 31,745             | 38,744             | 45,6                 |
| - real growth rates                                                                          | 16.0              | 30.0              | 14.0              | 11.1               | 6.8                | 11.4               | 14.1               | 17.6                 |
| Pension benefits, period average, in dinars - real growth rates                              | 4,505             | 6,134             | 7,393             | 8,725              | 10,568             | 12,151             | 13,612             | 17,63                |
|                                                                                              | 17.9              | 16.8              | 9.7               | 5.9                | 4.2                | 2.9                | 4.7                | 14                   |

Table 1. (continued) Basic macroeconomic and fiscal indicators

Previous year = 100

|                                                                               |               |                  |           |           | Previo    | ous year = 100 |
|-------------------------------------------------------------------------------|---------------|------------------|-----------|-----------|-----------|----------------|
|                                                                               | 2009          | 2010             | 2011      | 2012      | 2013      | 2014           |
| GDP, current prices, in billion dinars                                        | 3,173.3       | 3,384.1          | 3,758.4   | 3,967.9   | 4,296.7   | 4,342.0        |
| GDP, in millions EUR                                                          | 33,776        | 32,841           | 36,865    | 35,074    | 37,978    | 37,014         |
| GDP, per capita, EUR                                                          | 4,614         | 4,504            | 5,094     | 4,870     | 5,299     | 5,190          |
| GDP, real growth, in %                                                        | -3.1          | 1.6              | 0.1       | -0.4      | 0.5       | -1.8           |
| Economy, growth rates                                                         |               |                  |           |           |           |                |
| Industrial production, physical scope                                         | -12.6         | 1.2              | 2.5       | -2.2      | 5.5       | -7.3           |
| Agriculture, physical scope                                                   | 1.3           | 0.6              | 0.9       | -19.5     | 21.8      | 2.4            |
| Forestry, physical scope                                                      | -9.0          | 5.0              | 2.3       | -5.1      | 5.2       | 1.9            |
| Construction (value of construction works, constant prices)                   | -19.9         | -11.5            | 18.9      | 1.2       | -20.6     | 2.5            |
| Transport, volume of services                                                 | 0.4           | 7.7              | 8.8       | 0.8       | 4.0       | 22.1           |
| Volume of services of post activities                                         | -1.4          | 3.6              | 1.4       | 0.2       | -0.9      | -1.4           |
| Volume of services of telecommunications                                      | 28.9          | 6.3 <sup>1</sup> | 14.9      | 18.1      | 27.0      | 3.0            |
| Turnover in retail trade, real terms <sup>2</sup>                             | -15.0         | 0.5              | -18.0     | -2.0      | -5.1      | 2.4            |
| Tourism, overnight stays                                                      | -7.8          | -5.1             | 3.6       | -2.4      | 1.3       | -7.3           |
| Prices, growth rates                                                          |               |                  |           |           |           |                |
| Consumer prices, end of period                                                | 6.6           | 10.3             | 7.0       | 12.2      | 2.2       | 1.7            |
| Consumer prices, period average                                               | 8.4           | 6.5              | 11.0      | 7.8       | 7.8       | 2.9            |
| Producers prices of industrial products for domestic market, period average   | 5.6           | 12.7             | 14.3      | 5.6       | 3.6       | 0.7            |
| Export producers prices, period average                                       | 12.1          | 17.3             | 7.1       | 11.1      | -0.4      | 3.4            |
| Producers prices of manufactured goods (Total) <sup>3</sup> , period average  | -             | 13.7             | 12.7      | 6.8       | 2.7       | 1.3            |
| Foreign trade <sup>4</sup> , in million EUR                                   |               |                  |           |           |           |                |
| Export of goods                                                               | 5,961.3       | 7,393.4          | 8,441.4   | 8,737.8   | 10,995.8  | 11,158.6       |
| Export of goods (growth rate in %)                                            | -19.8         | 24.0             | 14.2      | 3.5       | 25.8      | 1.5            |
| Import of goods                                                               | 11,327.0      | 12,423.5         | 14,250.0  | 14,711.7  | 15,468.3  | 15,187.3       |
| Import of goods Import of goods (growth rate in %)                            | -30.4         | 9.7              | 14,230.0  | 3.2       | 5.1       | -1.8           |
| Foreign trade balance                                                         | -5,365.7      | -5,030.1         | -5,808.6  | -5,973.9  | -4,472.5  | -4,028.7       |
| Foreign trade balance, as % of GDP                                            | -5,305.7      | -15.3            | -15.8     | -3,973.9  | -4,472.3  | -4,028.7       |
| Balance of payments <sup>5</sup>                                              | -13.5         | -13.3            | -13.6     | -17.0     | -11.0     | -10.9          |
|                                                                               | -2,031.8      | -2,036.7         | -3,656.0  | -3,671.4  | -2,098.3  | -1,984.7       |
| Current account balance (BPM 6)                                               |               |                  |           |           |           |                |
| Current account balance, as % of GDP                                          | -6.0          | -6.2             | -9.9      | -10.5     | -5.5      | -5.4           |
| Balance of payments, total                                                    | -2,363.5      | 928.7            | -1,801.5  | 1,137.2   | -696.7    | 1,796.7        |
| Openness of economy (share of sum of exports and imports of goods and         | 62.6          | 72.3             | 75.0      | 81.1      | 83.5      | 87.9           |
| services in GDP)                                                              |               |                  |           |           |           |                |
| Foreign direct investments, net, in million EUR                               | 2,067.8       | 1,133.4          | 3,319.6   | 752.8     | 1,298.1   | 1,236.3        |
| Foreign direct investments, net, as % of GDP                                  | 6.1           | 3.5              | 9.0       | 2.1       | 3.4       | 3.3            |
| External debt, end of period <sup>6</sup>                                     |               |                  |           |           |           |                |
| - in million EUR, end of period                                               | 22,272        | 23,509           | 24,123    | 25,645    | 25,644    | 25,679         |
| as % of GDP                                                                   | 65.9          | 71.6             | 65.4      | 73.1      | 67.5      | 69.4           |
| Gross fixed capital formation                                                 |               |                  |           |           |           |                |
| Gross fixed capital formation, in billion dinars                              | 590.2         | 593.7            | 651.1     | 791.5     | 703.5     | 689.1          |
| Gross fixed capital formation as a % of GDP                                   | 18.6          | 17.5             | 17.3      | 19.9      | 16.4      | 15.9           |
| Fiscal indicators <sup>7</sup>                                                |               |                  |           |           |           |                |
| Consolidated public revenues, in million dinars                               | 1,200,777     | 1,278,435        | 1,362,641 | 1,472,118 | 1,538,054 | 1,620,752      |
| Consolidated public expenditures, in million dinars                           | 1,327,913     | 1,419,451        | 1,526,125 | 1,717,306 | 1,750,150 | 1,878,878      |
| Consolidated deficit/surplus, in million dinars                               | -127,137      | -141,016         | -163,484  | -245,188  | -212,097  | -258,126       |
| Consolidated deficit/surplus, % GDP                                           | -4.0          | -4.2             | -4.3      | -6.2      | -4.9      | -5.9           |
| Public debt, eop, in million dinars (Central Government)                      | 944,408       | 1,282,536        | 1,547,511 | 2,014,751 | 2,309,041 | 2,753,199      |
| Public debt, eop, % GDP (Central Government)                                  | 29.8          | 37.9             | 41.2      | 50.8      | 53.7      | 63.4           |
| Monetary and Foreign Exchange Indicators, end of period                       |               |                  |           |           |           |                |
| Dinar reserve money, in million dinars                                        | 254,268       | 188,161          | 227,067   | 308,756   | 344,459   | 370,690        |
| Money supply M1, in million dinars                                            | 258,427       | 253,286          | 293,694   | 308,699   | 388,265   | 430,868        |
| Money supply M3, in million dinars                                            | 1,205,570     | 1,360,777        | 1,500,444 | 1,641,804 | 1,716,882 | 1,848,191      |
| Total domestic credits to economic organizations and households, in million   |               |                  |           |           |           |                |
| dinars                                                                        | 1,267,343     | 1,599,300        | 1,715,581 | 1,876,553 | 1,783,712 | 1,863,322      |
| Credit to economic organizations, in million dinars                           | 804,998       | 1,028,095        | 1,113,839 | 1,223,868 | 1,110,046 | 1,138,708      |
| Credit to households, in million dinars                                       | 462,345       | 571,204          | 601,743   | 652,685   | 673,666   | 724,614        |
| Foreign exchange reserves of NBS, in million EUR                              | 10,602        | 10,002           | 12,058    | 10,915    | 11,189    | 9,907          |
| Key policy rate                                                               | 9.50          | 11.50            | 9.75      | 11.25     | 9.50      | 8.00           |
| Value of EUR against dinar, end of period                                     | 95.89         |                  |           |           |           |                |
| , ,                                                                           |               | 105.50           | 104.64    | 113.72    | 114.64    | 120.96         |
| Value of EUR against dinar, period average                                    | 93.95         | 103.04           | 101.95    | 113.13    | 113.14    | 117.31         |
| Foreign currency savings, million EUR, end of period <sup>8</sup>             | 6,014         | 7,106            | 7,611     | 8,272     | 8,418     | 8,525          |
| Employment, salaries and pension benefits                                     | 4.005         | 4.004            | 4.000     | 4.000     | 4.005     | 4.04-          |
| Employment level, average (thousands) <sup>9</sup>                            | 1,985         | 1,901            | 1,866     | 1,866     | 1,865     | 1,845          |
| Unemployment level, period average (thousands)                                | 747           | 744              | 753       | 762       | 775       | 767            |
| Unemployment rate, ILO definition <sup>10</sup>                               | 16.1          | 20.9             | 24.9      | 25.9      | 24.0      | 20.6           |
| Net salaries, period average, in dinars <sup>11</sup>                         | 31,733        | 34,142           | 37,976    | 41,377    | 43,932    | 44,530         |
| - real growth rates                                                           | 0.2           | 0.7              | 0.2       | 1.1       | -1.5      | -1.5           |
| Gross salaries, period average, in dinars <sup>11</sup>                       | 44,147        | 47,450           | 52,733    | 57,430    | 60,708    | 61,426         |
|                                                                               | 0.0           | 0.6              | 0.1       | 1.0       | -1.9      | -1.7           |
| - real growth rates                                                           | 0.2           | 0.0              | 0.1       | 1.0       | -1.9      | 1.,            |
| - real growth rates Pension benefits, period average, in dinars <sup>12</sup> | 0.2<br>19,788 | 19,890           | 21,285    | 23,024    | 23,947    | 24,085         |

Table 1. (continued) Basic macroeconomic and fiscal indicators

Previous year = 100

|                                                                               |                        |           |                |               |               |               |                    |                   |               | Previous ye    | ear = 100             |
|-------------------------------------------------------------------------------|------------------------|-----------|----------------|---------------|---------------|---------------|--------------------|-------------------|---------------|----------------|-----------------------|
|                                                                               | 2015                   | 2016      | 2017           | 2018          | 2019          | 2020          | 2021               | 2022              | 2023          | 2024           | 2025                  |
| GDP, current prices, in billion dinars                                        | 4,493.6                | 4,698.8   | 4,954.0        | 5,288.0       | 5,669.2       | 5,764.1       | 6,576.0            | 7,458.8           | 8,817.8       | 9.638,5*       | 10.328,9 <sup>1</sup> |
| GDP, in millions EUR                                                          | 37,220                 | 38,165    | 40,828         | 44,711        | 48,105        | 49,024        | 55,931             | 63,501            | 75,204        | 82.320,6*      | -                     |
| GDP, per capita, EUR                                                          | 5,246                  | 5,407     | 5,815          | 6,403         | 6,926         | 7,106         | 8,184              | 9,528             | 11,355        | 12,508*        | -                     |
| GDP, real growth, in %                                                        | 1.3                    | 3.0       | 2.4            | 4.6           | 4.8           | -1.0          | 7.9                | 2.6               | 3.8           | 3.9*           | 4,2 <sup>1</sup>      |
| Economy, growth rates                                                         |                        |           |                |               |               |               |                    |                   |               |                | Jan-Mar               |
| Industrial production, physical scope                                         | 7.3                    | 5.2       | 3.9            | 1.3           | 0.3           | 0.4           | 6.3                | 1.7               | 2.5           | 3.1            | 2.1                   |
| Agriculture, physical scope                                                   | -8.0                   | 9.0       | -11.9          | 14.3          | -1.2          | 2.0           | -5.6               | -8.1              | 8.5           | -              | -                     |
| Forestry, physical scope                                                      | 5.6                    | -0.8      | 0.8            | 3.3           | 1.9           | 5.0           | 1.3                | 4.9               | -0.9          | -              | -                     |
| Construction (value of construction works,                                    | 20.4                   | 9.0       | 6.7            | 140           | 25.2          | 2.7           | 10 /               | 11.2              | 11.2          | 6.0            |                       |
| constant prices)                                                              | 20.4                   | 8.0       | 6.7            | 14.8          | 35.3          | -2.7          | 18.4               | -11.2             | 11.2          | 6.0            | -                     |
| Transport, volume of services                                                 | 6.8                    | 11.2      | 8.7            | 5.3           | 8.9           | -35.7         | 34.2               | 21.8              | 41.2          | 5.7            | -                     |
| Volume of services of post activities                                         | 0.0                    | 0.5       | -14.4          | -5.2          | -8.2          | -13.5         | -2.5               | -4.3              | -5.1          | -5.8           | -                     |
| Volume of services of telecommunications <sup>2</sup>                         | 1.6                    | 1.2       | 1.5            | 7.0           | 7.4           | 15.8          | 1.3                | -2.2              | -0.3          | 0.3            | -                     |
| Turnover in retail trade, real terms <sup>3</sup>                             | 1.8                    | 7.5       | 3.7            | 4.2           | 9.7           | 4.3           | 10.3               | 5.9               | -1.9          | 5.4            | 0.7                   |
| Tourism, overnight stays <sup>4</sup>                                         | 9.3                    | 13.3      | 10.5           | 12.1          | 7.9           | -38.4         | 31.6               | 35.6              | 1.6           | 1.8            | -1.6                  |
| Prices, growth rates                                                          |                        |           |                |               |               |               |                    |                   |               |                | Jan-Mar               |
| Consumer prices, end of period                                                | 1.5                    | 1.6       | 3.0            | 2.0           | 1.9           | 1.3           | 7.9                | 15.1              | 7.6           | 4.3            | 1.2                   |
| Consumer prices, period average                                               | 1.9                    | 1.2       | 3.0            | 2.0           | 1.7           | 1.6           | 4.0                | 11.9              | 12.1          | 4.6            | 4.5                   |
| Producers prices of industrial products for                                   | 0.2                    | 0.4       | 2.4            | 2.2           | 0.7           | 4.0           | 0.0                | 46.4              | 2.4           |                | 4.4                   |
| domestic market, period average                                               | 0.2                    | -0.4      | 3.4            | 2.2           | 0.7           | -1.8          | 9.0                | 16.4              | 3.4           | 1.4            | 1.1                   |
| Export producers prices, period average                                       | 4.0                    | 1.5       | -0.7           | -2.6          | 0.3           | 0.1           | 7.6                | 10.8              | 3.1           | -0.1           | 1.9                   |
| Producers prices of manufactured goods (Total) <sup>5</sup> ,                 |                        |           |                |               |               |               |                    |                   |               |                |                       |
| period average                                                                | 1.0                    | 0.0       | 2.3            | 0.9           | 0.6           | -1.3          | 8.7                | 14.9              | 3.3           | 0.7            | 1.4                   |
| Foreign trade <sup>6</sup> , in million EUR                                   |                        |           |                |               |               |               |                    |                   |               |                | Jan-Mar               |
| Export of goods                                                               | 12,038.7               | 13,450.1  | 15,062.8       | 16,389.9      | 17,653.8      | 17,137.1      | 21,858.0           | 27,605.9          | 28,635.1      | 30,464.1       | 7,346.1               |
| Export of goods (growth rate in %)                                            | 7.9                    | 11.7      | 12.0           | 8.8           | 7.7           | -2.9          | 27.5               | 26.3              | 3.7           | 6.4            | 1.8                   |
| Import of goods                                                               | 16,086.6               | 17,068.6  | 19,479.0       | 22,055.5      | 24,061.0      | 23,078.1      | 28,935.3           | 39,014.4          | 36,860.8      | 39,027.5       | 10,241.1              |
| Import of goods (growth rate in %)                                            | 5.9                    | 6.1       | 14.1           | 13.2          | 9.1           | -4.1          | 25.4               | 34.8              | -5.5          | 5.9            | 12.4                  |
| Foreign trade balance                                                         | -4,047.9               | -3,618.5  | -4,416.2       | -5,665.6      | -6,407.2      | -5,941.0      | -7,077.3           | -11,408.5         | -8,225.7      | -8,563.4       | -2,895.0              |
| Foreign trade balance, as % of GDP                                            | -10.9                  | -9.5      | -10.8          | -12.7         | -13.3         | -12.1         | -12.7              | -18.0             | -10.9         | -10.4          | -                     |
| Balance of payments <sup>7</sup>                                              |                        |           |                |               |               |               |                    |                   |               |                | Jan-Feb               |
| Current account balance (BPM 6)                                               | -1,233.8               | -1,074.9  | -2,050.8       | -2,076.1      | -3,160.9      | -1,928.8      | -2.265.6           | -4,162.2          | -1,803.7      | -5,208.1       | -603.3                |
| Current account balance, as % of GDP                                          | -3.3                   | -2.8      | -5.0           | -4.6          | -6.6          | -3.9          | -4.1               | -6.6              | -2.4          | -6.3           | -                     |
| Balance of payments, total                                                    | -166.5                 | 301.8     | -228.2         | -1,123.2      | -1,872.8      | -270.4        | -2,619.4           | -2,919.5          | -5,104.3      | -2,834.5       | -1,860.5              |
| Openness of economy (share of sum of exports                                  |                        |           |                |               |               |               |                    |                   |               |                | _,                    |
| and imports of goods and services in GDP)                                     | 92.3                   | 96.9      | 102.0          | 103.8         | 106.7         | 99.2          | 111.3              | 130.8             | 113.8         | 110.9          | -                     |
| Foreign direct investments, net, in million EUR                               | 1,803.8                | 1,899.2   | 2,418.1        | 3,156.5       | 3,551.1       | 2,938.5       | 3,656.9            | 4,328.2           | 4,261.6       | 4,600.4        | 340.9                 |
| Foreign direct investments, net, as % of GDP                                  | 4.8                    | 5.0       | 5.9            | 7.1           | 7.4           | 6.0           | 6.5                | 6.8               | 5.7           | 5.6            | -                     |
| External debt, end of period <sup>8</sup>                                     |                        |           |                |               |               |               |                    |                   |               |                |                       |
| - in million EUR, end of period                                               | 26,234                 | 26,494    | 25,526         | 26,662        | 28,254        | 30,787        | 36,488             | 41,895            | 45,391        | 49,811         | -                     |
| as % of GDP                                                                   | 70.5                   | 69.4      | 62.5           | 59.6          | 58.7          | 62.8          | 65.2               | 66.0              | 60.4          | 60.5           | -                     |
| Gross fixed capital formation                                                 |                        |           |                |               |               |               |                    |                   |               |                |                       |
| Gross fixed capital formation, in billion dinars                              | 755.0                  | 798.5     | 880.7          | 1,054.9       | 1,262.9       | 1,236.4       | 1,515.9            | 1,783.8           | 2,061.0       | 2,277.2*       | -                     |
| Gross fixed capital formation as a % of GDP                                   | 16.8                   | 17.0      | 17.8           | 19.9          | 22.3          | 21.4          | 23.1               | 23.9              | 23.4          | 23.6*          | -                     |
| Fiscal indicators <sup>9</sup>                                                |                        |           |                |               |               |               |                    |                   |               |                | Jan-Mar               |
| Consolidated public revenues, in million dinars                               | 1,694,831              | 1,842,652 | 1,973,403      | 2,105,267     | 2,278,558     | 2,254,959     | 2,711,930          | 3,103,330         | 3,473,326     | 3,940,963      | 921,865               |
| Consolidated public expenditures, in million                                  |                        |           |                |               |               |               |                    |                   |               |                |                       |
| dinars                                                                        | 1,843,965              | 1,896,659 | 1,921,100      | 2,073,042     | 2,289,672     | 2,697,745     | 2,971,320          | 3,328,175         | 3,654,420     | 4,132,823      | 950,501               |
| Consolidated deficit/surplus, in million dinars                               | -149,134               | -54,008   | 52,303         | 32,225        | -11,114       | -442,785      | -259,391           | -224,845          | -181,094      | -191,860       | -28,636               |
| Consolidated deficit/surplus, % GDP                                           | -3.3                   | -1.1      | 1.1            | 0.6           | -0.2          | -7.7          | -3.9               | -3.0              | -2.1          | -2.0           | ,                     |
| Public debt, eop, in million dinars (Central                                  |                        |           |                |               |               |               |                    |                   |               |                |                       |
| Government)                                                                   | 3,018,589              | 3,064,611 | 2,751,116      | 2,720,202     | 2,815,643     | 3,135,785     | 3,543,241          | 3,909,892         | 4,236,147     | 4,548,911      | 4,577,802             |
| Public debt, eop, % GDP (Central Government)                                  | 67.2                   | 65.2      | 55.5           | 51.4          | 49.7          | 54.4          | 53.9               | 52.4              | 48.0          | 47.2           | 44.3                  |
| Monetary and Foreign Exchange Indicators, end o                               |                        |           |                |               |               |               |                    |                   |               |                | Jan-Mar               |
| Dinar reserve money, in million dinars                                        | 421,668                | 419,184   | 442,952        | 496,311       | 584,717       | 734,235       | 753,367            | 912,028           | 1,107,841     | 1,320,002      | 1,144,008             |
| Money supply M1, in million dinars                                            | 504,474                | 607,856   | 669,673        | 792,332       | 903,603       | 1,220,082     | 1,401,097          | 1,435,715         | 1,751,528     | 2,038,281      | 1,891,147             |
| Money supply M3, in million dinars                                            | 1,969,508              | 2,197,052 | 2,275,425      | 2,605,853     | 2,823,546     | 3,334,749     | 3,778,049          | 4,037,175         | 4,548,227     | 5,163,237      | 5,055,200             |
| Total domestic credits to economic organizations                              |                        |           |                |               |               |               |                    |                   |               |                |                       |
| and households, in million dinars                                             | 1,919,625              | 1,964,729 | 2,006,480      | 2,205,344     | 2,402,348     | 2,667,943     | 2,940,825          | 3,130,678         | 3,162,504     | 3,411,137      | 3,444,921             |
| Credit to economic organizations, in million                                  |                        |           |                |               |               |               |                    |                   |               |                |                       |
| dinars                                                                        | 1,160,575              | 1,126,108 | 1,102,288      | 1,188,071     | 1,291,027     | 1,424,949     | 1,566,618          | 1,673,168         | 1,688,658     | 1,786,386      | 1,777,433             |
| Credit to households, in million dinars                                       | 759,050                | 838,621   | 904,192        | 1,017,273     | 1,111,321     | 1,242,994     | 1,374,207          | 1,457,510         | 1,473,847     | 1,624,751      | 1,667,487             |
| Foreign exchange reserves of NBS, in million EUR                              | 10,378                 | 10,205    | 9,962          | 11,262        | 13,379        | 13,492        | 16,455             | 19,416            | 24,909        | 29,295         | 28,527                |
| Key policy rate                                                               | 4.50                   | 4.00      | 3.50           | 3.00          | 2.25          | 1.00          | 1.00               | 5.00              | 6.50          | 5.75           | 5.75                  |
| Value of EUR against dinar, end of period                                     | 121.63                 | 123.47    | 118.47         | 118.19        | 117.59        | 117.58        | 117.58             | 117.32            | 117.17        | 117.01         | 117.21                |
| Value of EUR against dinar, period average                                    | 120.73                 | 123.12    | 121.34         | 118.27        | 117.85        | 117.58        | 117.57             | 117.46            | 117.25        | 117.09         | 117.14                |
| Foreign currency savings, million EUR, end of                                 |                        |           |                |               |               |               |                    |                   |               |                |                       |
| period <sup>10</sup>                                                          | 8,629                  | 8,987     | 9,373          | 9,955         | 10,804        | 11,436        | 12,736             | 13,715            | 14,416        | 15,390         | 15,604                |
| Employment, salaries and pension benefits                                     |                        |           |                |               |               |               |                    |                   |               |                | Jan-Mar               |
| Employment level, average (thousands) <sup>11</sup>                           | 1,896                  | 1,921     | 1,977          | 2,053         | 2,101         | 2,149         | 2,213              | 2,253             | 2,307         | 2,320          | 2,318                 |
| Unemployment level, period average                                            |                        |           |                |               |               |               |                    |                   |               |                |                       |
| (thousands)                                                                   | 743                    | 713       | 651            | 583           | 530           | 509           | 513                | 449               | 405           | 371            | 358                   |
| Unemployment rate, ILO definition <sup>12</sup>                               | 18.9                   | 16.4      | 14.5           | 13.7          | 11.3          | 9.7           | 11.1 <sup>15</sup> | 9.5 <sup>15</sup> | 9.415         | 8,615          | _                     |
| Net salaries, period average, in dinars <sup>13</sup>                         | 44,432                 | 46,097    | 47,893         | 49,650        | 54,919        | 60,073        | 65,864             | 74,933            | 86,007        | 98,143         | 105.499 <sup>16</sup> |
| - real growth rates                                                           | -2.1                   | 2.5       | 0.9            | 49,630        | 8.5           | 7.7           | 5.4                | 1.7               | 2.4           | 90,143         | 6,216                 |
| Gross salaries, period average, in dinars <sup>13</sup>                       | 61,145                 | 63,474    | 65,976         | 68,629        |               | 82,984        | 90,784             | 103,316           | 118,599       | 135,403        | 145.676 <sup>16</sup> |
| - real growth rates                                                           |                        | 2.6       | 0.9            | 3.9           | 75,814<br>8.4 | 82,984<br>7.8 |                    | 1.7               |               | 9.2            | 6,2 <sup>16</sup>     |
| - rear & r UW LII I a LES                                                     |                        |           | 0.9            | 3.9           | 0.4           | 7.6           | 5.2                | 1./               | 2.4           | 9.2            | 0,2                   |
|                                                                               | -2.4<br>23 196         |           |                |               | 26 242        |               |                    |                   | 20 220        | 16 120         |                       |
| Pension benefits, period average, in dinars <sup>14</sup> - real growth rates | -2.4<br>23,196<br>-5.5 | 23,488    | 23,913<br>-1.2 | 25,317<br>3.8 | 26,343<br>2.3 | 27,759<br>3.7 | 29,377<br>1.8      | 31,432<br>-4.4    | 38,320<br>8.7 | 46,138<br>15.1 | 50,687<br>6.0         |