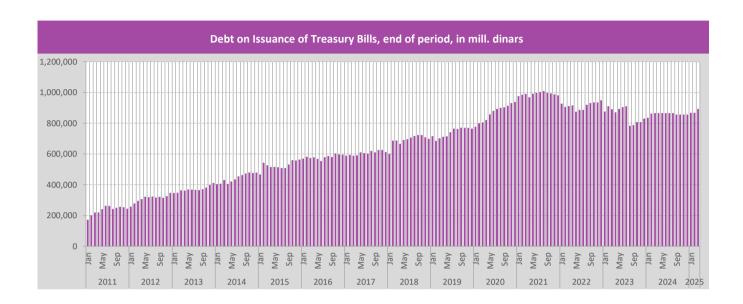

#### 1.5. Monetary developments

In March 2025, NBS kept its key interest rate to the level of 5.75%.

Through March, banks as largest single investors in state treasury bills increased their invested funds on that basis by RSD 25.1 billion. Compared to the same month in the previous year, banks increased their invested funds by RSD 27.2 billion.