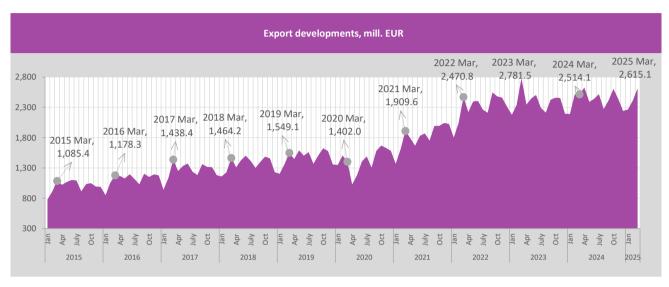

#### 1.2. External Trade and Balance of Payments

*External trade.* In March 2025, it was exported EUR 2,615.1 million of goods, which is higher by 4.0% compared to the March 2024. Export growth stemmed from higher exports of manufacturing, energy and agriculture. Import of goods amounted to EUR 3,801.1 mill., which is higher by 18.3% compared to the same month in previous year.

Foreign trade deficit amounted to EUR 1,186.0 million, which is higher by 69.9% compared to the same month in

previous year, while 68.8% of the imports was covered by the exports.

Seasonally adjusted series shows that in March 2025 in comparison to the previous month, export increased by 0.2%, while import increased by 6.8%.

In the period January–March of 2025, exports amounted to EUR 7,346.1 million, which is higher by 1.8%, while imports amounted to EUR 10,241.1 million, which is higher by 12.4%, compared to the same period of previous year. During the observed period, trade deficit amounted to EUR 2,895.0 million, which is higher by 52.8%, compared to the same period of previous year.