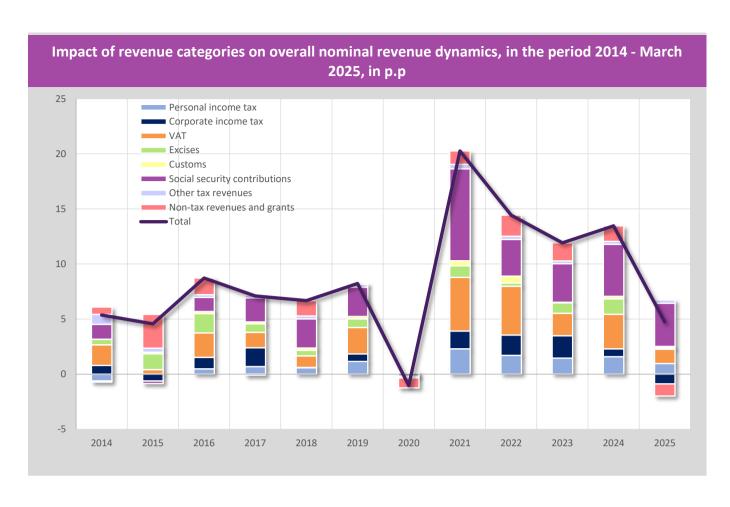

9 1 1,580.9 1 1,580.9 1 1,580.9 1 1,580.9 1 1,580.9 1 1,580.9 1 1,580.9 1 1,580.9 1 1,580.9 1 1,580.9 1 1,580.9 1 1,580.9 1 1,580.9 1 1,580.9 1 1,580.9 1 1,580.9 1 1,580.9 1 1,580.9 1 1,580.9 1 1,580.9 1 1,580.9 1 1,580.9 1 1,580.9 1 1,580.9 1 1,580.9 1 1,580.9 1 1,580.9 1 1,580.9 1 1,580.9 1 1,580.9 1 1,580.9 1 1,580.9 1 1,580.9 1 1,580.9 1 1,580.9 1 1,580.9 1 1,580.9 1 1,580.9 1 1,580.9 1 1,580.9 1 1,580.9 1

#### Structure of general government revenues, in Jan-March 2025



#### Structure of general government expenditures, in Jan-March 2025



#### Structure of consolidated revenues by levels of government, in Jan-March



#### Structure of consolidated expenditures by levels of government, in Jan-March 2025\*



<sup>\*</sup> Transfers to other levels of government not included









# REPUBLIC OF SERBIA BUDGET (Preliminary data for 2025)

Source: Treasury Administration of the Republic of Serbia



Table 3. Revenues and Expenditures of the Republic Budget, from 2005 to 2025, in mil dinars

| A. Revenues and                                                    |                        |                        |           |                              |           |            |            |             |             |             |             |                            |
|--------------------------------------------------------------------|------------------------|------------------------|-----------|------------------------------|-----------|------------|------------|-------------|-------------|-------------|-------------|----------------------------|
| expenditu