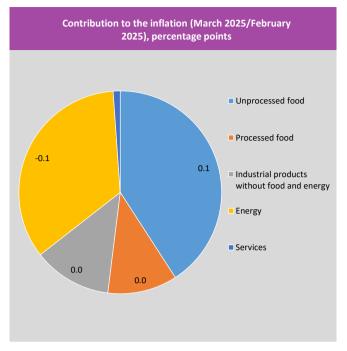

#### 1.3. Inflation

In March 2025, a year-on-year increase in consumer prices of 4.4% was recorded. The largest price growth during this period was observed in the categories of restaurants and hotels, alcoholic beverages and household equipment and routine maintenance. At the same time, core inflation was slightly higher, amounting to 5.1%, which was primarily a consequence of the faster increase in service prices.

On a monthly basis, consumer prices in March 2025 increased by 0.1%. During this period, the largest growth was recorded in the categories of food products.