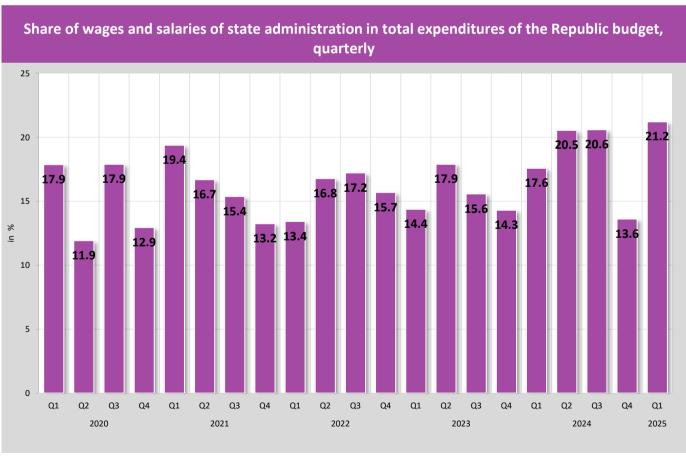

025 | January                  | 43,935.2                  | 35,343.4               | 6,058.6                            | 2,533.2                         |
|      | February                 | 48,265.7                  | 38,878.8               | 6,690.8                            | 2,696.2                         |
|      | March                    | 45,350.5                  | 36,052.6               | 6,319.7                            | 2,978.2                         |
|      | Total                    | 137,551.4                 | 110,274.8              | 19,069.1                           | 8,207.5                         |
|      |                          |                           |                        |                                    |                                 |





Table 9. Expenditure for Interest Payments, in mil dinars

|      | Period                   | Interest payments      | Domestic interest payments | Foreign interest payments | Interest payments on activated contingent liabilities | Borrowing related charges |
|------|--------------------------|------------------------|----------------------------|---------------------------|-------------------------------------------------------|---------------------------|
|      |                          | 1 = 2 + 3 + 4 + 5      | 2                          | 3                         | 4                                                     | 5                         |
|      | 2005 Total               | 17,150.5               | 2,427.4                    | 14,466.8                  | 0.0