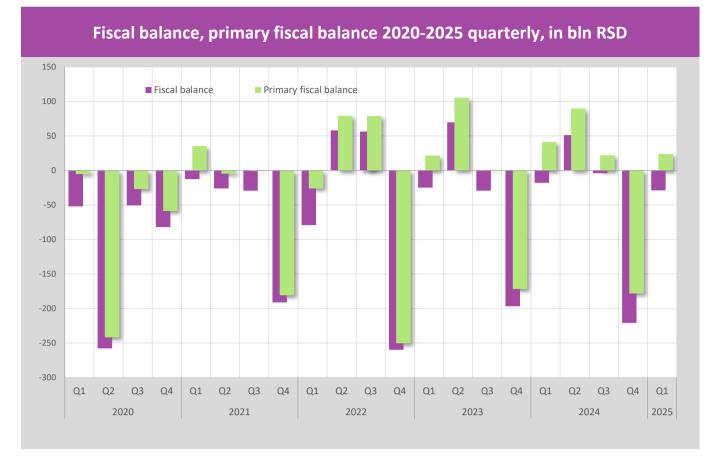

580.9 1 1,580.9 1 1,580.9 1 1,580.9 1 1,580.9 1 1,580.9 1 1,580.9 1 1,580.9 1 1,580.9 1 1,580.9 1 1,580.9 1 1,580.9 1 1,580.9 1 1,580.9 1 1,580.9 1 1,580.9 1 1,580.9 1 1,580.9 1 1,580.9 1 1,580.9 1 1,580.9 1 1,580.9 1 1,580.9 1 1,580.9 1 1,580.9 1 1,580.9 1 1,580.9 1 1,580.9 1 1,580.9 1 1,580.9 1 1,580.9 1 1,580.9 1 1,580.9 1 1,580.9 1 1,580.9 1 1,580.9 1 1,580.9 1 1,580.9 1 1,580.9 1 1,580.9 1 1,580.9 1 1,580.9 1

#### Structure of general government revenues, in Jan-March 2025



#### Structure of general government expenditures, in Jan-March 2025



#### Structure of consolidated revenues by levels of government, in Jan-March



#### Structure of consolidated expenditures by levels of government, in Jan-March 2025\*



<sup>\*</sup> Transfers to other levels of government not included









# REPUBLIC OF SERBIA BUDGET (Preliminary data for 2025)

Source: Treasury Administration of the Republic of Serbia



Table 3. Revenues and Expenditures of the Republic Budget, from 2005 to 2025, in mil dinars

| A. Revenues and                                                    |                        |                        |           |                              |           |            |            |             |             |             |             |                            |
|--------------------------------------------------------------------|------------------------|------------------------|-----------|------------------------------|-----------|------------|------------|-------------|-------------|-------------|-------------|----------------------------|
| expen