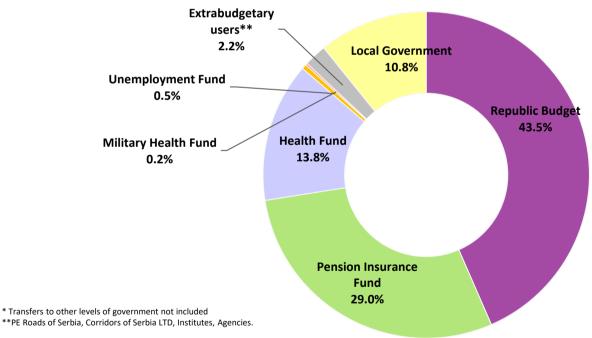

580.9 1 1,580.9 1 1,580.9 1 1,580.9 1 1,580.9 1 1,580.9 1 1,580.9 1 1,580.9 1 1,580.9 1 1,580.9 1 1,580.9 1 1,580.9 1 1,580.9 1 1,580.9 1 1,580.9 1 1,580.9 1 1,580.9 1 1,580.9 1 1,580.9 1 1,580.9 1 1,580.9 1 1,580.9 1 1,580.9 1 1,580.9 1 1,580.9 1 1,580.9 1 1,580.9 1 1,580.9 1 1,580.9 1 1,580.9 1 1,580.9 1 1,580.9 1 1,580.9 1 1,580.9 1 1,580.9 1 1,580.9 1 1,580.9 1 1,580.9 1 1,580.9 1 1,580.9 1 1,580.9 1 1,580.9 1 1,580.9 1 1,580.9 1 1,580.9 1 1,580.9 1 1,580.9 1 1,580.9 1 1,580.9 1

#### Structure of general government revenues, in Jan-March 2025



#### Structure of general government expenditures, in Jan-March 2025



#### Structure of consolidated revenues by levels of government, in Jan-March



#### Structure of consolidated expenditures by levels of government, in Jan-March 2025\*



<sup>\*</sup> Transfers to other levels of government not included









# REPUBLIC OF SERBIA BUDGET (Preliminary data for 2025)

Source: Treasury Administration of the Republic of Serbia



Table 3. Revenues and Expenditures of the Republic Budget, from 2005 to 2025, in mil dinars

| A. Revenues and                                                    |                        |                        |           |                              |           |            |            |             |             |             |             |                            |
|--------------------------------------------------------------------|------------------------|------------------------|-----------|------------------------------|-----------|------------|------------|-------------|---------