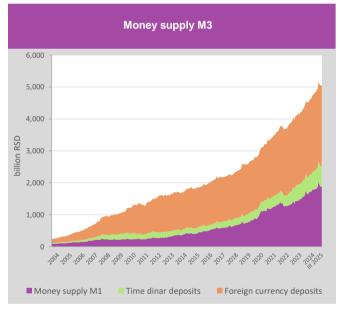

#### 1.5. Monetary developments

In March 2025, NBS kept its key interest rate to the level of 5.75%.

Through March, banks as largest single investors in state treasury bills increased their invested funds on that basis by RSD 25.1 billion. Compared to the same month in the previous year, banks increased their invested funds by RSD 27.2 billion.

At the end of March 2025, compared to same month of the previous year, bank loans to economy registered increase of 7.4%, while loans to households increased by 11.6%. At the same time, bank deposits registered growth of 10.9%. In structure of loans to economy by destination, biggest share had loans for current assets and investment loans (45.3% and 40.7%, respectively), with yearly increase of loans for current assets by 8.4% and increase of investment loans by 10.9%. At the same time at loans landed to households, biggest share had cash loans (46.2%) with yearly growth of 15.2% and housing loans (38.2%), which increased by 9.7% yearly.

In structure of bank sources of funds, dominant share had borrowed sources. At the end of March 2025, in total fund sources borrowed sources share was 89.2%, which is an increase of 0.4% y-o-y, while in comparison to the previous month increased by 0.1%. In currency structure of funds, foreign currency sources share was 47.2%, and compared to the same month of previous year decreased by 1.3 pp, while compared to the previous month increased by 0.1 pp.