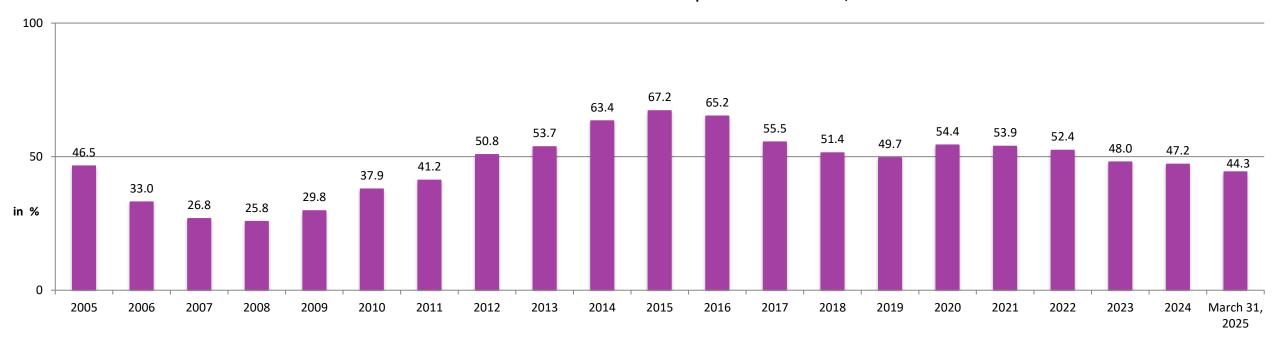

Table 1. (continued) Basic macroeconomic and fiscal indicators

Previous year = 100

|                                                                               |               |                  |           |           | Previo    | ous year = 100 |
|-------------------------------------------------------------------------------|---------------|------------------|-----------|-----------|-----------|----------------|
|                                                                               | 2009          | 2010             | 2011      | 2012      | 2013      | 2014           |
| GDP, current prices, in billion dinars                                        | 3,173.3       | 3,384.1          | 3,758.4   | 3,967.9   | 4,296.7   | 4,342.0        |
| GDP, in millions EUR                                                          | 33,776        | 32,841           | 36,865    | 35,074    | 37,978    | 37,014         |
| GDP, per capita, EUR                                                          | 4,614         | 4,504            | 5,094     | 4,870     | 5,299     | 5,190          |
| GDP, real growth, in %                                                        | -3.1          | 1.6              | 0.1       | -0.4      | 0.5       | -1.8           |
| Economy, growth rates                                                         |               |                  |           |           |           |                |
| Industrial production, physical scope                                         | -12.6         | 1.2              | 2.5       | -2.2      | 5.5       | -7.3           |
| Agriculture, physical scope                                                   | 1.3           | 0.6              | 0.9       | -19.5     | 21.8      | 2.4            |
| Forestry, physical scope                                                      | -9.0          | 5.0              | 2.3       | -5.1      | 5.2       | 1.9            |
| Construction (value of construction works, constant prices)                   | -19.9         | -11.5            | 18.9      | 1.2       | -20.6     | 2.5            |
| Transport, volume of services                                                 | 0.4           | 7.7              | 8.8       | 0.8       | 4.0       | 22.1           |
| Volume of services of post activities                                         | -1.4          | 3.6              | 1.4       | 0.2       | -0.9      | -1.4           |
| Volume of services of telecommunications                                      | 28.9          | 6.3 <sup>1</sup> | 14.9      | 18.1      | 27.0      | 3.0            |
| Turnover in retail trade, real terms <sup>2</sup>                             | -15.0         | 0.5              | -18.0     | -2.0      | -5.1      | 2.4            |
| Tourism, overnight stays                                                      | -7.8          | -5.1             | 3.6       | -2.4      | 1.3       | -7.3           |
| Prices, growth rates                                                          |               |                  |           |           |           |                |
| Consumer prices, end of period                                                | 6.6           | 10.3             | 7.0       | 12.2      | 2.2       | 1.7            |
| Consumer prices, period average                                               | 8.4           | 6.5              | 11.0      | 7.8       | 7.8       | 2.9            |
| Producers prices of industrial products for domestic market, period average   | 5.6           | 12.7             | 14.3      | 5.6       | 3.6       | 0.7            |
| Export producers prices, period average                                       | 12.1          | 17.3             | 7.1       | 11.1      | -0.4      | 3.4            |
| Producers prices of manufactured goods (Total) <sup>3</sup> , period average  | -             | 13.7             | 12.7      | 6.8       | 2.7       | 1.3            |
| Foreign trade <sup>4</sup> , in million EUR                                   |               |                  |           |           |           |                |
| Export of goods                                                               | 5,961.3       | 7,393.4          | 8,441.4   | 8,737.8   | 10,995.8  | 11,158.6       |
| Export of goods (growth rate in %)                                            | -19.8         | 24.0             | 14.2      | 3.5       | 25.8      | 1.5            |
| Import of goods                                                               | 11,327.0      | 12,423.5         | 14,250.0  | 14,711.7  | 15,468.3  | 15,187.3       |
| Import of goods Import of goods (growth rate in %)                            | -30.4         | 9.7              | 14,230.0  | 3.2       | 5.1       | -1.8           |
| Foreign trade balance                                                         | -5,365.7      | -5,030.1         | -5,808.6  | -5,973.9  | -4,472.5  | -4,028.7       |
| Foreign trade balance, as % of GDP                                            | -5,305.7      | -15.3            | -15.8     | -3,973.9  | -4,472.3  | -4,028.7       |
| Balance of payments <sup>5</sup>                                              | -13.5         | -13.3            | -13.6     | -17.0     | -11.0     | -10.9          |
|                                                                               | -2,031.8      | -2,036.7         | -3,656.0  | -3,671.4  | -2,098.3  | -1,984.7       |
| Current account balance (BPM 6)                                               |               |                  |           |           |           |                |
| Current account balance, as % of GDP                                          | -6.0          | -6.2             | -9.9      | -10.5     | -5.5      | -5.4           |
| Balance of payments, total                                                    | -2,363.5      | 928.7            | -1,801.5  | 1,137.2   | -696.7    | 1,796.7        |
| Openness of economy (share of sum of exports and imports of goods and         | 62.6          | 72.3             | 75.0      | 81.1      | 83.5      | 87.9           |
| services in GDP)                                                              |               |                  |           |           |           |                |
| Foreign direct investments, net, in million EUR                               | 2,067.8       | 1,133.4          | 3,319.6   | 752.8     | 1,298.1   | 1,236.3        |
| Foreign direct investments, net, as % of GDP                                  | 6.1           | 3.5              | 9.0       | 2.1       | 3.4       | 3.3            |
| External debt, end of period <sup>6</sup>                                     |               |                  |           |           |           |                |
| - in million EUR, end of period                                               | 22,272        | 23,509           | 24,123    | 25,645    | 25,644    | 25,679         |
| as % of GDP                                                                   | 65.9          | 71.6             | 65.4      | 73.1      | 67.5      | 69.4           |
| Gross fixed capital formation                                                 |               |                  |           |           |           |                |
| Gross fixed capital formation, in billion dinars                              | 590.2         | 593.7            | 651.1     | 791.5     | 703.5     | 689.1          |
| Gross fixed capital formation as a % of GDP                                   | 18.6          | 17.5             | 17.3      | 19.9      | 16.4      | 15.9           |
| Fiscal indicators <sup>7</sup>                                                |               |                  |           |           |           |                |
| Consolidated public revenues, in million dinars                               | 1,200,777     | 1,278,435        | 1,362,641 | 1,472,118 | 1,538,054 | 1,620,752      |
| Consolidated public expenditures, in million dinars                           | 1,327,913     | 1,419,451        | 1,526,125 | 1,717,306 | 1,750,150 | 1,878,878      |
| Consolidated deficit/surplus, in million dinars                               | -127,137      | -141,016         | -163,484  | -245,188  | -212,097  | -258,126       |
| Consolidated deficit/surplus, % GDP                                           | -4.0          | -4.2             | -4.3      | -6.2      | -4.9      | -5.9           |
| Public debt, eop, in million dinars (Central Government)                      | 944,408       | 1,282,536        | 1,547,511 | 2,014,751 | 2,309,041 | 2,753,199      |
| Public debt, eop, % GDP (Central Government)                                  | 29.8          | 37.9             | 41.2      | 50.8      | 53.7      | 63.4           |
| Monetary and Foreign Exchange Indicators, end of period                       |               |                  |           |           |           |                |
| Dinar reserve money, in million dinars                                        | 254,268       | 188,161          | 227,067   | 308,756   | 344,459   | 370,690        |
| Money supply M1, in million dinars                                            | 258,427       | 253,286          | 293,694   | 308,699   | 388,265   | 430,868        |
| Money supply M3, in million dinars                                            | 1,205,570     | 1,360,777        | 1,500,444 | 1,641,804 | 1,716,882 | 1,848,191      |
| Total domestic credits to economic organizations and households, in million   |               |                  |           |           |           |                |
| dinars                                                                        | 1,267,343     | 1,599,300        | 1,715,581 | 1,876,553 | 1,783,712 | 1,863,322      |
| Credit to economic organizations, in million dinars                           | 804,998       | 1,028,095        | 1,113,839 | 1,223,868 | 1,110,046 | 1,138,708      |
| Credit to households, in million dinars                                       | 462,345       | 571,204          | 601,743   | 652,685   | 673,666   | 724,614        |
| Foreign exchange reserves of NBS, in million EUR                              | 10,602        | 10,002           | 12,058    | 10,915    | 11,189    | 9,907          |
| Key policy rate                                                               | 9.50          | 11.50            | 9.75      | 11.25     | 9.50      | 8.00           |
| Value of EUR against dinar, end of period                                     | 95.89         |                  |           |           |           |                |
| , ,                                                                           |               | 105.50           | 104.64    | 113.72    | 114.64    | 120.96         |
| Value of EUR against dinar, period average                                    | 93.95         | 103.04           | 101.95    | 113.13    | 113.14    | 117.31         |
| Foreign currency savings, million EUR, end of period <sup>8</sup>             | 6,014         | 7,106            | 7,611     | 8,272     | 8,418     | 8,525          |
| Employment, salaries and pension benefits                                     | 4.005         | 4.004            | 4.000     | 4.000     | 4.005     | 4.04-          |
| Employment level, average (thousands) <sup>9</sup>                            | 1,985         | 1,901            | 1,866     | 1,866     | 1,865     | 1,845          |
| Unemployment level, period average (thousands)                                | 747           | 744              | 753       | 762       | 775       | 767            |
| Unemployment rate, ILO definition <sup>10</sup>                               | 16.1          | 20.9             | 24.9      | 25.9      | 24.0      | 20.6           |
| Net salaries, period average, in dinars <sup>11</sup>                         | 31,733        | 34,142           | 37,976    | 41,377    | 43,932    | 44,530         |
| - real growth rates                                                           | 0.2           | 0.7              | 0.2       | 1.1       | -1.5      | -1.5           |
| Gross salaries, period average, in dinars <sup>11</sup>                       | 44,147        | 47,450           | 52,733    | 57,430    | 60,708    | 61,426         |
|                                                                               | 0.0           | 0.6              | 0.1       | 1.0       | -1.9      | -1.7           |
| - real growth rates                                                           | 0.2           | 0.0              | 0.1       | 1.0       | -1.9      | 1.,            |
| - real growth rates Pension benefits, period average, in dinars <sup>12</sup> | 0.2<br>19,788 | 19,890           | 21,285    | 23,024    | 23,947    | 24,085         |

Table 1. (continued) Basic macroeconomic and fiscal indicators

Previous year = 100

|                                                                               |                        |           |                |               |               |               |                    |                   |               | Previous ye    | ear = 100             |
|-------------------------------------------------------------------------------|------------------------|-----------|----------------|---------------|---------------|---------------|--------------------|-------------------|---------------|----------------|-----------------------|
|                                                                               | 2015                   | 2016      | 2017           | 2018          | 2019          | 2020          | 2021               | 2022              | 2023          | 2024           | 2025                  |
| GDP, current prices, in billion dinars                                        | 4,493.6                | 4,698.8   | 4,954.0        | 5,288.0       | 5,669.2       | 5,764.1       | 6,576.0            | 7,458.8           | 8,817.8       | 9.638,5*       | 10.328,9 <sup>1</sup> |
| GDP, in millions EUR                                                          | 37,220                 | 38,165    | 40,828         | 44,711        | 48,105        | 49,024        | 55,931             | 63,501            | 75,204        | 82.320,6*      | -                     |
| GDP, per capita, EUR                                                          | 5,246                  | 5,407     | 5,815          | 6,403         | 6,926         | 7,106         | 8,184              | 9,528             | 11,355        | 12,508*        | -                     |
| GDP, real growth, in %                                                        | 1.3                    | 3.0       | 2.4            | 4.6           | 4.8           | -1.0          | 7.9                | 2.6               | 3.8           | 3.9*           | 4,2 <sup>1</sup>      |
| Economy, growth rates                                                         |                        |           |                |               |               |               |                    |                   |               |                | Jan-Mar               |
| Industrial production, physical scope                                         | 7.3                    | 5.2       | 3.9            | 1.3           | 0.3           | 0.4           | 6.3                | 1.7               | 2.5           | 3.1            | 2.1                   |
| Agriculture, physical scope                                                   | -8.0                   | 9.0       | -11.9          | 14.3          | -1.2          | 2.0           | -5.6               | -8.1              | 8.5           | -              | -                     |
| Forestry, physical scope                                                      | 5.6                    | -0.8      | 0.8            | 3.3           | 1.9           | 5.0           | 1.3                | 4.9               | -0.9          | -              | -                     |
| Construction (value of construction works,                                    | 20.4                   | 9.0       | 6.7            | 140           | 25.2          | 2.7           | 10 /               | 11.2              | 11.2          | 6.0            |                       |
| constant prices)                                                              | 20.4                   | 8.0       | 6.7            | 14.8          | 35.3          | -2.7          | 18.4               | -11.2             | 11.2          | 6.0            | -                     |
| Transport, volume of services                                                 | 6.8                    | 11.2      | 8.7            | 5.3           | 8.9           | -35.7         | 34.2               | 21.8              | 41.2          | 5.7            | -                     |
| Volume of services of post activities                                         | 0.0                    | 0.5       | -14.4          | -5.2          | -8.2          | -13.5         | -2.5               | -4.3              | -5.1          | -5.8           | -                     |
| Volume of services of telecommunications <sup>2</sup>                         | 1.6                    | 1.2       | 1.5            | 7.0           | 7.4           | 15.8          | 1.3                | -2.2              | -0.3          | 0.3            | -                     |
| Turnover in retail trade, real terms <sup>3</sup>                             | 1.8                    | 7.5       | 3.7            | 4.2           | 9.7           | 4.3           | 10.3               | 5.9               | -1.9          | 5.4            | 0.7                   |
| Tourism, overnight stays <sup>4</sup>                                         | 9.3                    | 13.3      | 10.5           | 12.1          | 7.9           | -38.4         | 31.6               | 35.6              | 1.6           | 1.8            | -1.6                  |
| Prices, growth rates                                                          |                        |           |                |               |               |               |                    |                   |               |                | Jan-Mar               |
| Consumer prices, end of period                                                | 1.5                    | 1.6       | 3.0            | 2.0           | 1.9           | 1.3           | 7.9                | 15.1              | 7.6           | 4.3            | 1.2                   |
| Consumer prices, period average                                               | 1.9                    | 1.2       | 3.0            | 2.0           | 1.7           | 1.6           | 4.0                | 11.9              | 12.1          | 4.6            | 4.5                   |
| Producers prices of industrial products for                                   | 0.2                    | 0.4       | 2.4            | 2.2           | 0.7           | 4.0           | 0.0                | 46.4              | 2.4           |                | 4.4                   |
| domestic market, period average                                               | 0.2                    | -0.4      | 3.4            | 2.2           | 0.7           | -1.8          | 9.0                | 16.4              | 3.4           | 1.4            | 1.1                   |
| Export producers prices, period average                                       | 4.0                    | 1.5       | -0.7           | -2.6          | 0.3           | 0.1           | 7.6                | 10.8              | 3.1           | -0.1           | 1.9                   |
| Producers prices of manufactured goods (Total) <sup>5</sup> ,                 |                        |           |                |               |               |               |                    |                   |               |                |                       |
| period average                                                                | 1.0                    | 0.0       | 2.3            | 0.9           | 0.6           | -1.3          | 8.7                | 14.9              | 3.3           | 0.7            | 1.4                   |
| Foreign trade <sup>6</sup> , in million EUR                                   |                        |           |                |               |               |               |                    |                   |               |                | Jan-Mar               |
| Export of goods                                                               | 12,038.7               | 13,450.1  | 15,062.8       | 16,389.9      | 17,653.8      | 17,137.1      | 21,858.0           | 27,605.9          | 28,635.1      | 30,464.1       | 7,346.1               |
| Export of goods (growth rate in %)                                            | 7.9                    | 11.7      | 12.0           | 8.8           | 7.7           | -2.9          | 27.5               | 26.3              | 3.7           | 6.4            | 1.8                   |
| Import of goods                                                               | 16,086.6               | 17,068.6  | 19,479.0       | 22,055.5      | 24,061.0      | 23,078.1      | 28,935.3           | 39,014.4          | 36,860.8      | 39,027.5       | 10,241.1              |
| Import of goods (growth rate in %)                                            | 5.9                    | 6.1       | 14.1           | 13.2          | 9.1           | -4.1          | 25.4               | 34.8              | -5.5          | 5.9            | 12.4                  |
| Foreign trade balance                                                         | -4,047.9               | -3,618.5  | -4,416.2       | -5,665.6      | -6,407.2      | -5,941.0      | -7,077.3           | -11,408.5         | -8,225.7      | -8,563.4       | -2,895.0              |
| Foreign trade balance, as % of GDP                                            | -10.9                  | -9.5      | -10.8          | -12.7         | -13.3         | -12.1         | -12.7              | -18.0             | -10.9         | -10.4          | -                     |
| Balance of payments <sup>7</sup>                                              |                        |           |                |               |               |               |                    |                   |               |                | Jan-Feb               |
| Current account balance (BPM 6)                                               | -1,233.8               | -1,074.9  | -2,050.8       | -2,076.1      | -3,160.9      | -1,928.8      | -2.265.6           | -4,162.2          | -1,803.7      | -5,208.1       | -603.3                |
| Current account balance, as % of GDP                                          | -3.3                   | -2.8      | -5.0           | -4.6          | -6.6          | -3.9          | -4.1               | -6.6              | -2.4          | -6.3           | -                     |
| Balance of payments, total                                                    | -166.5                 | 301.8     | -228.2         | -1,123.2      | -1,872.8      | -270.4        | -2,619.4           | -2,919.5          | -5,104.3      | -2,834.5       | -1,860.5              |
| Openness of economy (share of sum of exports                                  |                        |           |                |               |               |               |                    |                   |               |                | _,                    |
| and imports of goods and services in GDP)                                     | 92.3                   | 96.9      | 102.0          | 103.8         | 106.7         | 99.2          | 111.3              | 130.8             | 113.8         | 110.9          | -                     |
| Foreign direct investments, net, in million EUR                               | 1,803.8                | 1,899.2   | 2,418.1        | 3,156.5       | 3,551.1       | 2,938.5       | 3,656.9            | 4,328.2           | 4,261.6       | 4,600.4        | 340.9                 |
| Foreign direct investments, net, as % of GDP                                  | 4.8                    | 5.0       | 5.9            | 7.1           | 7.4           | 6.0           | 6.5                | 6.8               | 5.7           | 5.6            | -                     |
| External debt, end of period <sup>8</sup>                                     |                        |           |                |               |               |               |                    |                   |               |                |                       |
| - in million EUR, end of period                                               | 26,234                 | 26,494    | 25,526         | 26,662        | 28,254        | 30,787        | 36,488             | 41,895            | 45,391        | 49,811         | -                     |
| as % of GDP                                                                   | 70.5                   | 69.4      | 62.5           | 59.6          | 58.7          | 62.8          | 65.2               | 66.0              | 60.4          | 60.5           | -                     |
| Gross fixed capital formation                                                 |                        |           |                |               |               |               |                    |                   |               |                |                       |
| Gross fixed capital formation, in billion dinars                              | 755.0                  | 798.5     | 880.7          | 1,054.9       | 1,262.9       | 1,236.4       | 1,515.9            | 1,783.8           | 2,061.0       | 2,277.2*       | -                     |
| Gross fixed capital formation as a % of GDP                                   | 16.8                   | 17.0      | 17.8           | 19.9          | 22.3          | 21.4          | 23.1               | 23.9              | 23.4          | 23.6*          | -                     |
| Fiscal indicators <sup>9</sup>                                                |                        |           |                |               |               |               |                    |                   |               |                | Jan-Mar               |
| Consolidated public revenues, in million dinars                               | 1,694,831              | 1,842,652 | 1,973,403      | 2,105,267     | 2,278,558     | 2,254,959     | 2,711,930          | 3,103,330         | 3,473,326     | 3,940,963      | 921,865               |
| Consolidated public expenditures, in million                                  |                        |           |                |               |               |               |                    |                   |               |                |                       |
| dinars                                                                        | 1,843,965              | 1,896,659 | 1,921,100      | 2,073,042     | 2,289,672     | 2,697,745     | 2,971,320          | 3,328,175         | 3,654,420     | 4,132,823      | 950,501               |
| Consolidated deficit/surplus, in million dinars                               | -149,134               | -54,008   | 52,303         | 32,225        | -11,114       | -442,785      | -259,391           | -224,845          | -181,094      | -191,860       | -28,636               |
| Consolidated deficit/surplus, % GDP                                           | -3.3                   | -1.1      | 1.1            | 0.6           | -0.2          | -7.7          | -3.9               | -3.0              | -2.1          | -2.0           | ,                     |
| Public debt, eop, in million dinars (Central                                  |                        |           |                |               |               |               |                    |                   |               |                |                       |
| Government)                                                                   | 3,018,589              | 3,064,611 | 2,751,116      | 2,720,202     | 2,815,643     | 3,135,785     | 3,543,241          | 3,909,892         | 4,236,147     | 4,548,911      | 4,577,802             |
| Public debt, eop, % GDP (Central Government)                                  | 67.2                   | 65.2      | 55.5           | 51.4          | 49.7          | 54.4          | 53.9               | 52.4              | 48.0          | 47.2           | 44.3                  |
| Monetary and Foreign Exchange Indicators, end o                               |                        |           |                |               |               |               |                    |                   |               |                | Jan-Mar               |
| Dinar reserve money, in million dinars                                        | 421,668                | 419,184   | 442,952        | 496,311       | 584,717       | 734,235       | 753,367            | 912,028           | 1,107,841     | 1,320,002      | 1,144,008             |
| Money supply M1, in million dinars                                            | 504,474                | 607,856   | 669,673        | 792,332       | 903,603       | 1,220,082     | 1,401,097          | 1,435,715         | 1,751,528     | 2,038,281      | 1,891,147             |
| Money supply M3, in million dinars                                            | 1,969,508              | 2,197,052 | 2,275,425      | 2,605,853     | 2,823,546     | 3,334,749     | 3,778,049          | 4,037,175         | 4,548,227     | 5,163,237      | 5,055,200             |
| Total domestic credits to economic organizations                              |                        |           |                |               |               |               |                    |                   |               |                |                       |
| and households, in million dinars                                             | 1,919,625              | 1,964,729 | 2,006,480      | 2,205,344     | 2,402,348     | 2,667,943     | 2,940,825          | 3,130,678         | 3,162,504     | 3,411,137      | 3,444,921             |
| Credit to economic organizations, in million                                  |                        |           |                |               |               |               |                    |                   |               |                |                       |
| dinars                                                                        | 1,160,575              | 1,126,108 | 1,102,288      | 1,188,071     | 1,291,027     | 1,424,949     | 1,566,618          | 1,673,168         | 1,688,658     | 1,786,386      | 1,777,433             |
| Credit to households, in million dinars                                       | 759,050                | 838,621   | 904,192        | 1,017,273     | 1,111,321     | 1,242,994     | 1,374,207          | 1,457,510         | 1,473,847     | 1,624,751      | 1,667,487             |
| Foreign exchange reserves of NBS, in million EUR                              | 10,378                 | 10,205    | 9,962          | 11,262        | 13,379        | 13,492        | 16,455             | 19,416            | 24,909        | 29,295         | 28,527                |
| Key policy rate                                                               | 4.50                   | 4.00      | 3.50           | 3.00          | 2.25          | 1.00          | 1.00               | 5.00              | 6.50          | 5.75           | 5.75                  |
| Value of EUR against dinar, end of period                                     | 121.63                 | 123.47    | 118.47         | 118.19        | 117.59        | 117.58        | 117.58             | 117.32            | 117.17        | 117.01         | 117.21                |
| Value of EUR against dinar, period average                                    | 120.73                 | 123.12    | 121.34         | 118.27        | 117.85        | 117.58        | 117.57             | 117.46            | 117.25        | 117.09         | 117.14                |
| Foreign currency savings, million EUR, end of                                 |                        |           |                |               |               |               |                    |                   |               |                |                       |
| period <sup>10</sup>                                                          | 8,629                  | 8,987     | 9,373          | 9,955         | 10,804        | 11,436        | 12,736             | 13,715            | 14,416        | 15,390         | 15,604                |
| Employment, salaries and pension benefits                                     |                        |           |                |               |               |               |                    |                   |               |                | Jan-Mar               |
| Employment level, average (thousands) <sup>11</sup>                           | 1,896                  | 1,921     | 1,977          | 2,053         | 2,101         | 2,149         | 2,213              | 2,253             | 2,307         | 2,320          | 2,318                 |
| Unemployment level, period average                                            |                        |           |                |               |               |               |                    |                   |               |                |                       |
| (thousands)                                                                   | 743                    | 713       | 651            | 583           | 530           | 509           | 513                | 449               | 405           | 371            | 358                   |
| Unemployment rate, ILO definition <sup>12</sup>                               | 18.9                   | 16.4      | 14.5           | 13.7          | 11.3          | 9.7           | 11.1 <sup>15</sup> | 9.5 <sup>15</sup> | 9.415         | 8,615          | _                     |
| Net salaries, period average, in dinars <sup>13</sup>                         | 44,432                 | 46,097    | 47,893         | 49,650        | 54,919        | 60,073        | 65,864             | 74,933            | 86,007        | 98,143         | 105.499 <sup>16</sup> |
| - real growth rates                                                           | -2.1                   | 2.5       | 0.9            | 49,630        | 8.5           | 7.7           | 5.4                | 1.7               | 2.4           | 90,143         | 6,216                 |
| Gross salaries, period average, in dinars <sup>13</sup>                       | 61,145                 | 63,474    | 65,976         | 68,629        |               | 82,984        | 90,784             | 103,316           | 118,599       | 135,403        | 145.676 <sup>16</sup> |
| - real growth rates                                                           |                        | 2.6       | 0.9            | 3.9           | 75,814<br>8.4 | 82,984<br>7.8 |                    | 1.7               |               | 9.2            | 6,2 <sup>16</sup>     |
| - rear & r UW LII I a LES                                                     |                        |           | 0.9            | 3.9           | 0.4           | 7.6           | 5.2                | 1./               | 2.4           | 9.2            | 0,2                   |
|                                                                               | -2.4<br>23 196         |           |                |               | 26 242        |               |                    |                   | 20 220        | 16 120         |                       |
| Pension benefits, period average, in dinars <sup>14</sup> - real growth rates | -2.4<br>23,196<br>-5.5 | 23,488    | 23,913<br>-1.2 | 25,317<br>3.8 | 26,343<br>2.3 | 27,759<br>3.7 | 29,377<br>1.8      | 31,432<br>-4.4    | 38,320<br>8.7 | 46,138<br>15.1 | 50,687<br>6.0         |