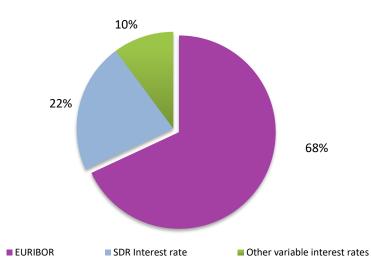

709,301   |
| Other variable interest rates | 131,557,322,670   |
| TOTAL PUBLIC DEBT             | 100.0%            |
| FIXED INTEREST RATES          | 71.7%             |
| VARIABLE INTEREST RATES       | 28.3%             |
| EURIBOR                       | 19.2%             |
| SDR Interest Rate             | 6.2%              |
| Other variable interest rates | 2.9%              |
| VARIABLE INTEREST RATES       |                   |
| EURIBOR                       | 68.1%             |
| SDR Interest Rate             | 21.8%             |
| Other variable interest rates | 10.2%             |
|                               |                   |

# Public Debt Stock of the Republic of Serbia as of March 31, 2025 Interest rate mix



# Floating Interest Rate mix as of March 31, 2025



# PUBLIC DEBT OF THE REPUBLIC OF SERBIA DEBT STOCK AND STRUCTURE AS OF MARCH 31, 2025

### A. DIRECT LIABILITIES

| 1. INTERNAL DEBT (in 000)                                                                                                                                                                                                          |             |                    |                                              |                                              |                                              |
|------------------------------------------------------------------------------------------------------------------------------------------------------------------------------------------------------------------------------------|-------------|--------------------|------------