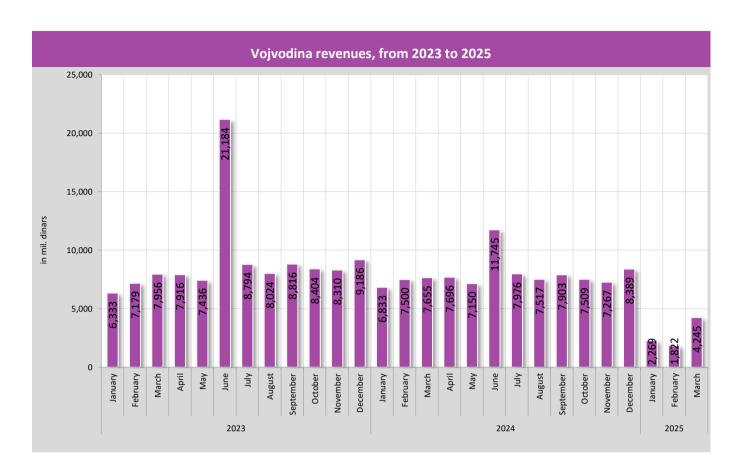

| 0.0            |
|      | March      | 3,626.2                 | 3,239.4                          | 420.5                            | 176.3                                   | 2.6                 | 1,492.5   | 1,095.5              | 21.0                | 31.0               | 312.8                | 74.0              | 0.0            |
|      | ividitii   | 3,020.2                 | 5,239.4                          | 420.5                            | 1/0.3                                   | 2.0                 | 1,492.5   | 1,095.5              | 21.0                | 31.0               | 312.8                | 74.0              | 0.0            |

Note: From January 2006, transfers and grants also include expenditures for employees in the education sector on the Vojvodina territory.





| BUDGET OF MUNICIPALITIES AND C |  |
|--------------------------------|--|
|--------------------------------|--|

Source: Treasury Administration of the Republic of Serbia



Table 1. Local government revenues in mil. dinars

|      | Period                   | Total revenues                              | Taxes                  | Personal income tax   | Property tax         | Other taxes          | Transfers and grants | Other revenue        | Proceeds from<br>borrowing | Privatization proceeds |
|------|--------------------------|---------------------------------------------|------------------------|-----------------------|----------------------|----------------------|----------------------|----------------------|----------------------------|------------------------|
|      |