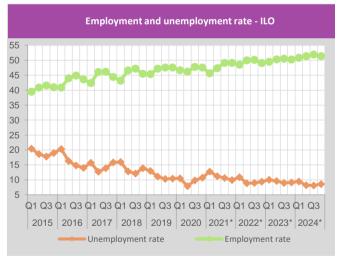

#### 1.4. Labour market

According to data from the Central Register of Mandatory Social Insurance, the average number of formally employed in March 2025 mildly decreased by 0.2% year-on-year.

According to data from the Labour Force Survey in the fourth quarter of 2024, there was a year-on-year increase in the employment rate by 1.1 pp to 51.4%, while the unemployment rate decreased by 0.5 pp and totalled 8.6%.

\* ILO data from 2021 are provided according to the new methodology.

According to the National employment agency data at the end of March, number of unemployed persons actively seeking employment totalled 359.0 thousand, which is a decline compared to the same month of the previous year by 7.5%.