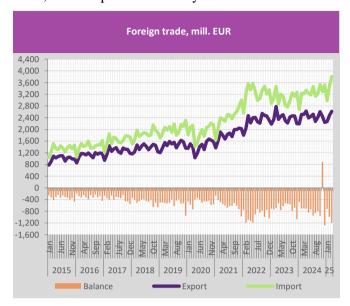

#### 1.2. External Trade and Balance of Payments

*External trade.* In March 2025, it was exported EUR 2,615.1 million of goods, which is higher by 4.0% compared to the March 2024. Export growth stemmed from higher exports of manufacturing, energy and agriculture. Import of goods amounted to EUR 3,801.1 mill., which is higher by 18.3% compared to the same month in previous year.

Foreign trade deficit amounted to EUR 1,186.0 million, which is higher by 69.9% compared to the same month in

previous year, while 68.8% of the imports was covered by the exports.

Seasonally adjusted series shows that in March 2025 in comparison to the previous month, export increased by 0.2%, while import increased by 6.8%.

In the period January–March of 2025, exports amounted to EUR 7,346.1 million, which is higher by 1.8%, while imports amounted to EUR 10,241.1 million, which is higher by 12.4%, compared to the same period of previous year. During the observed period, trade deficit amounted to EUR 2,895.0 million, which is higher by 52.8%, compared to the same period of previous year.

According to the SITC sections, in the first three months of the 2025, the largest share in the exports came from the export of electrical machinery and apparatus (11.4%). Significant share in the exports also came from non-ferrous metals, metal ores and residues, rubber products, power-generating machinery and equipment, which including electrical machinery and apparatus amounted for 33.0% of total exports. In observed period, 26.5% of total imports came from electrical machines and apparatus, medical and pharmaceutical products, oil and oil derivatives, natural gas, and road vehicles.

In observed period, positive trade balance (EUR 592.8 million) was achieved by the following sectors: crude materials, beverages and tobacco, food and live animals, manufactured goods classified chiefly by material, animal and vegetable oils, as well as miscellaneous manufactured articles.

In the first three months in 2025, the largest external trade partners were EU countries on which related 59.5% of total exports and 55.3% of the total imports. In observed period, 36.5% of the total exports were related to the trade with: Germany, Bosnia and Herzegovina, China, Italy and Romania. Imports from China, Germany, Hungary, Italy and Türkiye accounted for 43.0% of the total imports. Surplus of EUR 1,102.8 million was achieved in external trade with Montenegro, Bosnia and Herzegovina, North Macedonia, Bulgaria, Romania, Czech Republic, Slovakia, Sweden, United Kingdom, Croatia to a slightly lesser extent, with the

Moldova. The largest deficit was achieved in external trade with China, Hungary and Italy.

Balance of payments<sup>1</sup>. In February 2025, the current account recorded a deficit of EUR 497.1 million, which is higher to EUR 269.2 million. The higher current account deficit is a consequence of a higher deficit in the goods and services account, a growing primary income deficit, but also a decreasing secondary income surplus. The goods account recorded a deficit, which is higher by 55.3% compared to the same month of previous year, while the services account recorded a surplus, which amounted to EUR 292.2 million.