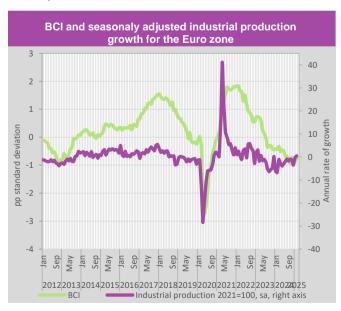

#### 1.7. International environment

According to the Eurostat's flash estimation, GDP growth in Q1 2025 in the euro area and the EU27 increased by 1.2% and 1.4%, respectively compared to the same quarter 2024, while comparing to the previous quarter, increased by 0.3%, each. According to the Spring EC outlook, the projected growth will amount to 0.9% in 2025, with mild growth increase to 1.4% in 2026, while

Value of the Composite PMI index in March amounted to 50.9 ip (up by 0.7 ip compared to previous month), due to mild recovery of service sector output. Economic Sentiment Indicator (ESI) decreased by 1.0 ip in the EU27 (95.8 ip), while in the euro area decreased by 1.1 ip (95.0 ip), compared to previous month.