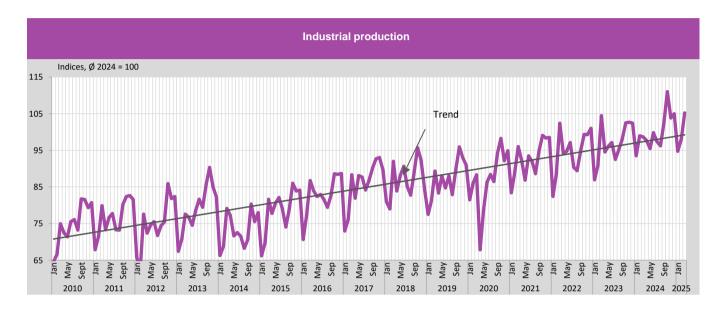

Industrial production. According to the Statistical Office of the Republic of Serbia (SORS) data, industrial production in March 2025 has increased annually by 6.9%, while compared to the average industrial production in 2024 increased by 5.2%. The largest influence on industrial production growth in March 2025 compared to March 2024 had the divisions of: manufacture of coke and refined petroleum products, manufacture of rubber and plastic products, manufacture of motor vehicles, trailers and semitrailers, manufacture of fabricated metal products, except machinery as well as manufacture of computer, electronic and optical products.

Observed by NACE Rev. 2 sections, in March 2025, annual increase was recorded in manufacturing of 10.4% and mining and quarrying of 4.7%, while a decrease was recorded in electricity, gas, steam and air conditioning supply of 6.4%. Observed by NACE Rev. 2 divisions, the largest increase in production was recorded in manufacture of coke and refined petroleum products (942.7%), while manufacture of other transport equipment has decreased the most (-29.5%).

The industrial production volume in March 2025, in comparison to the same month in 2024, was recorded an increase within 16 divisions, which accounts for 65% of the total industrial production, while a decrease was recorded in 13 divisions, which accounts for 35% of the total industrial production.

Observed by (Main industrial groupings) MIGs in March 2025, compared to March 2024, an increase was recorded in production of energy (16.5%), production of intermediate goods (7.5%), production of capital goods (4.3%) and non-durable consumer goods (1.2%), while a decrease was recorded in production of durable consumer goods (10.3%).

In the first three months it was recorded in increase of industrial production of 2.1%. Observed by (Main industrial groupings) MIGs, the main contribution to the increase of industrial production came from the production of intermediate goods (increase of 6.0%), due to increase in manufacture of rubber and plastic products. The production of energy increased by 2.2%, mostly due to the increase in manufacture of coke and refined petroleum products. Production of capital goods increased by 0.8%, due to the increase in manufacture of computer, electronic and optical products. On the other hand, the production of non-durable consumer goods recorded a decline of 1.7%, as a result of the decline in the manufacture of wearing apparel. In addition, the decline in durable consumer goods

of 4.0% had a slight negative impact on the overall growth rate.

The seasonal adjustment of the industrial production index for March 2025, compared to February 2025, indicates that overall industrial production increased by 0.5%, while the manufacturing recorded increase of 3.1%.