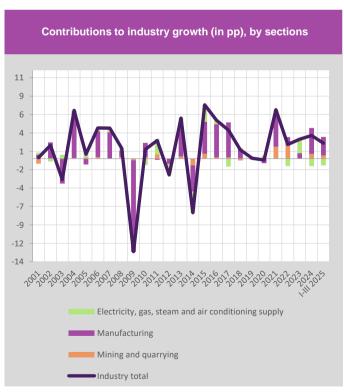

Industrial production. According to the Statistical Office of the Republic of Serbia (SORS) data, industrial production in March 2025 has increased annually by 6.9%, while compared to the average industrial production in 2024 increased by 5.2%. The largest influence on industrial production growth in March 2025 compared to March 2024 had the divisions of: manufacture of coke and refined petroleum products, manufacture of rubber and plastic products, manufacture of motor vehicles, trailers and semitrailers, manufacture of fabricated metal products, except machinery as well as manufacture of computer, electronic and optical products.

Observed by NACE Rev. 2 sections, in March 2025, annual increase was recorded in manufacturing of 10.4% and mining and quarrying of 4.7%, while a decrease was recorded in electricity, gas, steam and air conditioning supply of 6.4%. Observed by NACE Rev. 2 divisions, the largest increase in production was recorded in manufacture of coke and refined petroleum products (942.7%), while manufacture of other transport equipment has decreased the most (-29.5%).

The industrial production volume in March 2025, in comparison to the same month in 2024, was recorded an increase within 16 divisions, which accounts for 65% of the total industrial production, while a decrease was recorded in 13 divisions, which accounts for 35% of the total industrial production.

Observed by (Main industrial groupings) MIGs in March 2025, compared to March 2024, an increase was recorded in production of energy (16.5%), production of intermediate goods (7.5%), production of capital goods (4.3%) and non-durable consumer goods (1.2%), while a decrease was recorded in production of durable consumer goods (10.3%).

In the first three months it was recorded in increase of industrial production of 2.1%. Observed by (Main industrial groupings) MIGs, the main contribution to the increase of industrial production came from the production of intermediate goods (increase of 6.0%), due to increase in manufacture of rubber and plastic products. The production of energy increased by 2.2%, mostly due to the increase in manufacture of coke and refined petroleum products. Production of capital goods increased by 0.8%, due to the increase in manufacture of computer, electronic and optical products. On the other hand, the production of non-durable consumer goods recorded a decline of 1.7%, as a result of the decline in the manufacture of wearing apparel. In addition, the decline in durable consumer goods

of 4.0% had a slight negative impact on the overall growth rate.

The seasonal adjustment of the industrial production index for March 2025, compared to February 2025, indicates that overall industrial production increased by 0.5%, while the manufacturing recorded increase of 3.1%.