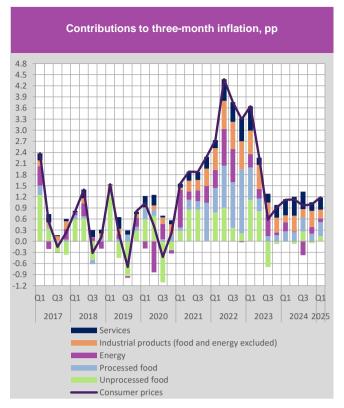

#### 1.3. Inflation

In March 2025, a year-on-year increase in consumer prices of 4.4% was recorded. The largest price growth during this period was observed in the categories of restaurants and hotels, alcoholic beverages and household equipment and routine maintenance. At the same time, core inflation was slightly higher, amounting to 5.1%, which was primarily a consequence of the faster increase in service prices.

On a monthly basis, consumer prices in March 2025 increased by 0.1%. During this period, the largest growth was recorded in the categories of food products.