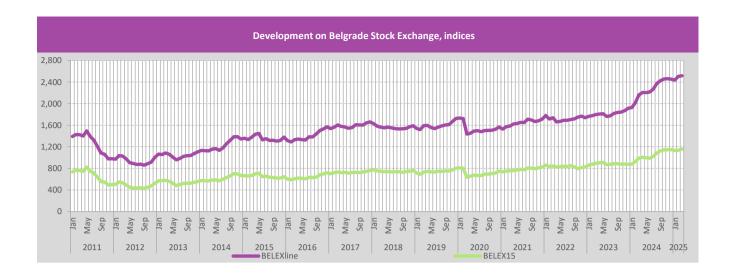

During March 2025 on Belgrade stock exchange index BELEXline registered an increase in value of 0.4% and totalled 2,517.17 index points, while the value of BELEX15 index increased by 2.0% and totalled 1,157.35 index points. Compared to the same month of the previous year, index BELEXline increased by 16.4% and index BELEX15 increased by 16.9%.