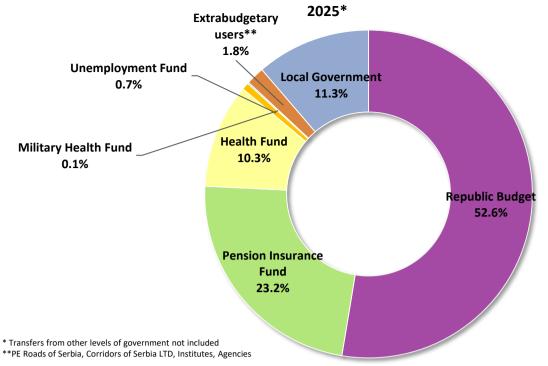

1,580.9 1 1,580.9 1 1,580.9 1 1,580.9 1 1,580.9 1 1,580.9 1 1,580.9 1 1,580.9 1 1,580.9 1 1,580.9 1 1,580.9 1 1,580.9 1 1,580.9 1 1,580.9 1 1,580.9 1 1,580.9 1 1,580.9 1 1,580.9 1 1,580.9 1 1,580.9 1 1,580.9 1 1,580.9 1 1,580.9 1 1,580.9 1 1,580.9 1 1,580.9 1 1,580.9 1 1,580.9 1 1,580.9 1 1,580.9 1 1,580.9 1 1,580.9 1 1,580.9 1 1,580.9 1 1,580.9 1 1,580.9 1 1,580.9 1 1,580.9 1 1,580.9 1 1,580.9 1 1,580.9 1 1,580.9 1 1,580.9 1 1,580.9 1 1,580.9 1 1,580.9 1 1,580.9 1 1,580.9 1 1,580.9 1 1,580.9 1 1,580.9 1 1,580.9 1 1,580.9 1 1,580.9 1 1,580.9 1 1,580.9 1 1,580.9 1 1,580.9 1

#### Structure of general government revenues, in Jan-March 2025



#### Structure of general government expenditures, in Jan-March 2025



#### Structure of consolidated revenues by levels of government, in Jan-March



#### Structure of consolidated expenditures by levels of government, in Jan-March 2025\*



<sup>\*</sup> Transfers to other levels of government not included









# REPUBLIC OF SERBIA BUDGET (Preliminary data for 2025)

Source: Treasury Administration of the Republic of Serbia



Table 3. Revenues and Expenditures of the Republic Budget, from 2005 to 2025, in mil dinars

| A. Revenues and                                                    |                        |                        |           |                              |           |            |            |             |             |             |             |                            |
|--------------------------------------------------------------------|------------------------|------------------------|-----------|