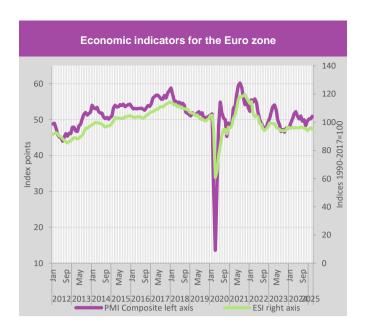

Value of the Composite PMI index in March amounted to 50.9 ip (up by 0.7 ip compared to previous month), due to mild recovery of service sector output. Economic Sentiment Indicator (ESI) decreased by 1.0 ip in the EU27 (95.8 ip), while in the euro area decreased by 1.1 ip (95.0 ip), compared to previous month.