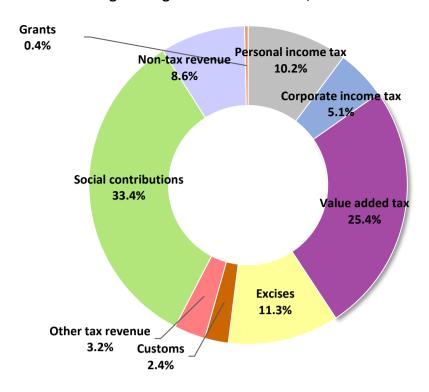

1 1,580.9 1 1,580.9 1 1,580.9 1 1,580.9 1 1,580.9 1 1,580.9 1 1,580.9 1 1,580.9 1 1,580.9 1 1,580.9 1 1,580.9 1 1,580.9 1 1,580.9 1 1,580.9 1 1,580.9 1 1,580.9 1 1,580.9 1 1,580.9 1 1,580.9 1 1,580.9 1 1,580.9 1 1,580.9 1 1,580.9 1 1,580.9 1 1,580.9 1 1,580.9 1 1,580.9 1 1,580.9 1 1,580.9 1 1,580.9 1 1,580.9 1 1,580.9 1 1,580.9 1 1,580.9 1 1,580.9 1 1,580.9 1 1,580.9 1 1,580.9 1 1,580.9 1 1,580.9 1 1,580.9 1 1,580.9 1 1,580.9 1 1,580.9 1 1,580.9 1 1,580.9 1 1,580.9 1 1,580.9 1 1,580.9 1 1,580.9 1 1,580.9 1 1,580.9 1 1,580.9 1 1,580.9 1 1,580.9 1 1,580.9 1 1,580.9 1 1,580.9 1 1,580.9 1 1,580.9 1 1,580.9 1 1,580.9 1 1,580.9 1 1,580.9 1 1,580.9 1 1,580.9 1 1,580.9 1 1,580.9 1 1,580.9 1 1,580.9 1 1,580.9 1 1,580.9 1 1,580.9 1

#### Structure of general government revenues, in Jan-March 2025



#### Structure of general government expenditures, in Jan-March 2025



#### Structure of consolidated revenues by levels of government, in Jan-March



#### Structure of consolidated expenditures by levels of government, in Jan-March 2025\*



<sup>\*</sup> Transfers to other levels of government not included









# REPUBLIC OF SERBIA BUDGET (Preliminary data for 2025)

Source: Treasury Administration of the Republic of Serbia



Table 3. Revenues and Expenditures of the Republic Budget, from 2005 to 2025, in mil dinars

| A. Revenues and                                                    |                        |                        |           |                              |           |            |            |             |             |             |             |