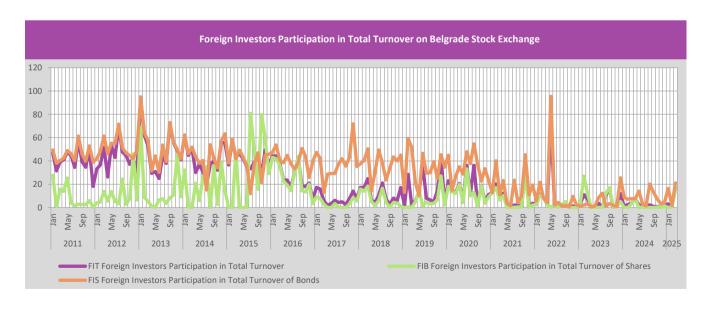

Total market capitalization at the end of March 2025 amounted to RSD 478.2 billion and increased by 0.2% compared to previous month, while compared to same month of previous year increased by 6.8%.

In March 2025 foreign investors share in total turnover accounted for 16.33% and increased by 12.66 pp in comparison to same month of the previous year. Share of foreign investors in turnover of shares increased by 13.48 pp and amounted to 21.13%, while the share of foreign investors turnover in RS bonds amounted to 15.84%, which represents an increase of 12.44 pp compared to same month in the previous year.