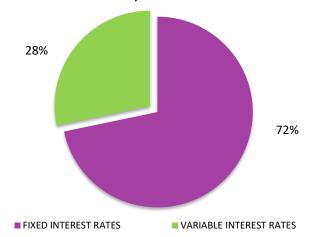

05,612   |
| SDR Interest Rate             | 281,851,709,301   |
| Other variable interest rates | 131,557,322,670   |
| TOTAL PUBLIC DEBT             | 100.0%            |
| FIXED INTEREST RATES          | 71.7%             |
| VARIABLE INTEREST RATES       | 28.3%             |
| EURIBOR                       | 19.2%             |
| SDR Interest Rate             | 6.2%              |
| Other variable interest rates | 2.9%              |
| VARIABLE INTEREST RATES       |                   |
| EURIBOR                       | 68.1%             |
| SDR Interest Rate             | 21.8%             |
| Other variable interest rates | 10.2%             |
|                               |                   |

# Public Debt Stock of the Republic of Serbia as of March 31, 2025 Interest rate mix



# Floating Interest Rate mix as of March 31, 2025



# PUBLIC DEBT OF THE REPUBLIC OF SERBIA DEBT STOCK AND STRUCTURE AS OF MARCH 31, 2025

### A. DIRECT LIABILITIES

| 1. INTERNAL DEBT (in 000)                                                                                                                                                                                                          |             |                    |                                              |                                              |                                              |
|-------------------------------------------------------------------------------------------------------------------------------------------------------------------------------------------------------------------------------