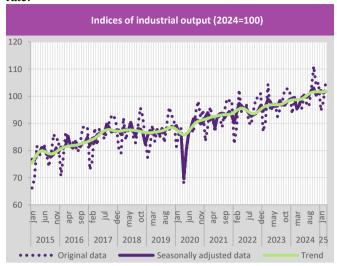

Industrial production. According to the Statistical Office of the Republic of Serbia (SORS) data, industrial production in March 2025 has increased annually by 6.9%, while compared to the average industrial production in 2024 increased by 5.2%. The largest influence on industrial production growth in March 2025 compared to March 2024 had the divisions of: manufacture of coke and refined petroleum products, manufacture of rubber and plastic products, manufacture of motor vehicles, trailers and semitrailers, manufacture of fabricated metal products, except machinery as well as manufacture of computer, electronic and optical products.

Observed by NACE Rev. 2 sections, in March 2025, annual increase was recorded in manufacturing of 10.4% and mining and quarrying of 4.7%, while a decrease was recorded in electricity, gas, steam and air conditioning supply of 6.4%. Observed by NACE Rev. 2 divisions, the largest increase in production was recorded in manufacture of coke and refined petroleum products (942.7%), while manufacture of other transport equipment has decreased the most (-29.5%).

The industrial production volume in March 2025, in comparison to the same month in 2024, was recorded an increase within 16 divisions, which accounts for 65% of the total industrial production, while a decrease was recorded in 13 divisions, which accounts for 35% of the total industrial production.

Observed by (Main industrial groupings) MIGs in March 2025, compared to March 2024, an increase was recorded in production of energy (16.5%), production of intermediate goods (7.5%), production of capital goods (4.3%) and non-durable consumer goods (1.2%), while a decrease was recorded in production of durable consumer goods (10.3%).

In the first three months it was recorded in increase of industrial production of 2.1%. Observed by (Main industrial groupings) MIGs, the main contribution to the increase of industrial production came from the production of intermediate goods (increase of 6.0%), due to increase in manufacture of rubber and plastic products. The production of energy increased by 2.2%, mostly due to the increase in manufacture of coke and refined petroleum products. Production of capital goods increased by 0.8%, due to the increase in manufacture of computer, electronic and optical products. On the other hand, the production of non-durable consumer goods recorded a decline of 1.7%, as a result of the decline in the manufacture of wearing apparel. In addition, the decline in durable consumer goods

of 4.0% had a slight negative impact on the overall growth rate.

The seasonal adjustment of the industrial production index for March 2025, compared to February 2025, indicates that overall industrial production increased by 0.5%, while the manufacturing recorded increase of 3.1%.