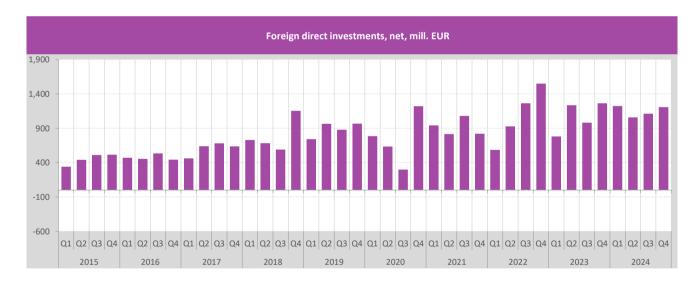

In February 2025, net inflow of foreign direct investments amounted to EUR 153.7 million. The total inflow based on FDI amounted to EUR 210.0 million.

In the first two months of 2025, the current account recorded a deficit of EUR 603.3 million, due to the growth of the deficit on the goods and services account, but also a decrease in the surplus on the secondary income account. The trade deficit is higher by EUR 585.0 million, while surplus in the services account increased by EUR 77.8 million and amounted to EUR 607.9 million. In the observed period, the primary income deficit decreased by EUR 17.0 million or 3.8%, while the surplus of secondary income is lower by 1.8%, compared to the same period of previous year and amounted to EUR 751.4 million.

During the first two months, the net inflow of foreign direct investments amounted to EUR 340.9 million, which represents a decrease of 64.1% compared to the same period of the previous year. Also, at the same time, a net outflow of portfolio investments was recorded in the amount of EUR 276.6 million.