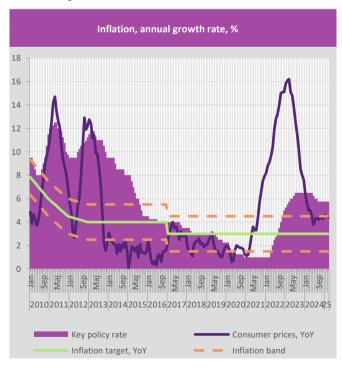

#### 1.3. Inflation

In March 2025, a year-on-year increase in consumer prices of 4.4% was recorded. The largest price growth during this period was observed in the categories of restaurants and hotels, alcoholic beverages and household equipment and routine maintenance. At the same time, core inflation was slightly higher, amounting to 5.1%, which was primarily a consequence of the faster increase in service prices.

On a monthly basis, consumer prices in March 2025 increased by 0.1%. During this period, the largest growth was recorded in the categories of food products.

#### 1.5. Monetary developments

In March 2025, NBS kept its key interest rate to the level of 5.75%.

Through March, banks as largest single investors in state treasury bills increased their invested funds on that basis by RSD 25.1 billion. Compared to the same month in the previous year, banks increased their invested funds by RSD 27.2 billion.