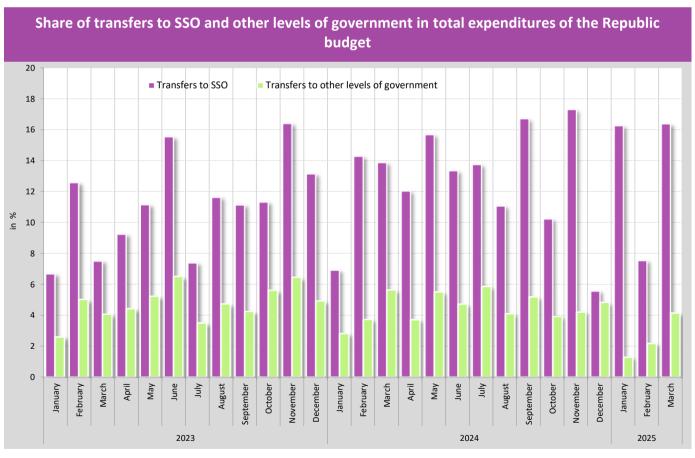

55.0                                 | 23.8                                              |
|      | March                    | 34,384.3               | 408.1                                 | 6,851.3                                 | 27,124.9                 | 21,800.5                                       | 5,236.3                                  | 65.0                                 | 23.1                                              |
|      |                          |                        |                                       |                                         |                          |                                                |                                          |                                      |                                                   |







**Source: Provincial Finance Secretariat** 



Table 1. Revenues of Autonomous Province of Vojvodina in mil. Dinars

|      | Period     | Total                       | Taxes         | Personal   | Corporate  | Other | Transfers and | Other   | Proceeds from | Privatization |
|------|------------|-----------------------------|---------------|------------|------------|-------|---------------|---------|---------------|---------------|
|      |            | revenues<br>1 = 2 + 6 + 7 + |               | income tax | income tax | taxes | grants        | revenue | borrowing     | proceeds      |
|      |            | 8 + 9                       | 2 = 3 + 4 + 5 | 3          | 4          | 5     | 6             | 7       | 8             | 9             |
|      | 2005 Total | 20,694.3