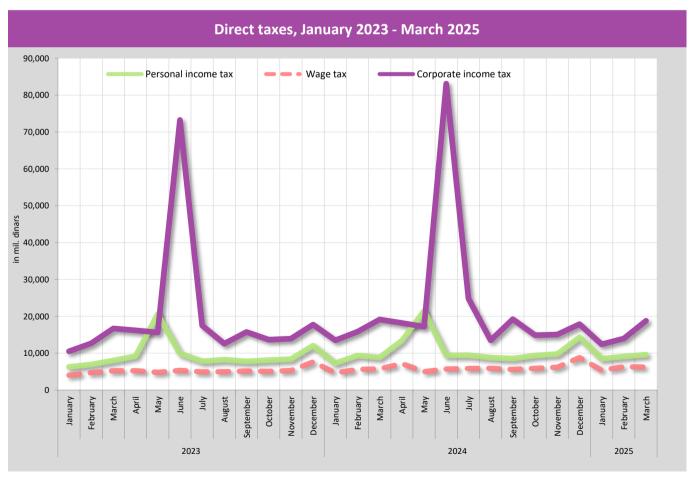

|      | Total      | 234,613.7     | 63,812.6          | 169,517.8     | 1,283.2                                         | 106,470.2            | 103,935.0     | 54,886.9                 | 36,461.3           | 12,586.8      |





Table 6. Non-tax Revenue, in mil dinars

|     | Period                                  | Donations and transfers                   | Other revenue                                 | Revenues from property                    | Revenues from sales of goods and services | Other non-tax revenue                                           |
|-----|-----------------------------------------|-------------------------------------------|-----------------------------------------------|-------------------------------------------|-------------------------------------------|-----------------------------------------------------------------|
|     |                                         | 1                                         | 2 = 3 + 4 + 5                                 | 3