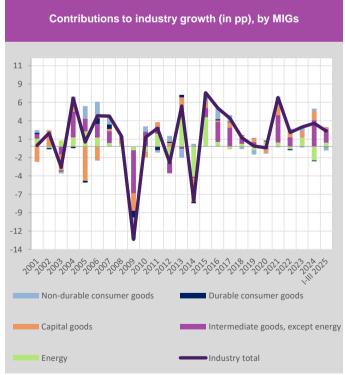

Observed by (Main industrial groupings) MIGs in March 2025, compared to March 2024, an increase was recorded in production of energy (16.5%), production of intermediate goods (7.5%), production of capital goods (4.3%) and non-durable consumer goods (1.2%), while a decrease was recorded in production of durable consumer goods (10.3%).

In the first three months it was recorded in increase of industrial production of 2.1%. Observed by (Main industrial groupings) MIGs, the main contribution to the increase of industrial production came from the production of intermediate goods (increase of 6.0%), due to increase in manufacture of rubber and plastic products. The production of energy increased by 2.2%, mostly due to the increase in manufacture of coke and refined petroleum products. Production of capital goods increased by 0.8%, due to the increase in manufacture of computer, electronic and optical products. On the other hand, the production of non-durable consumer goods recorded a decline of 1.7%, as a result of the decline in the manufacture of wearing apparel. In addition, the decline in durable consumer goods

of 4.0% had a slight negative impact on the overall growth rate.

The seasonal adjustment of the industrial production index for March 2025, compared to February 2025, indicates that overall industrial production increased by 0.5%, while the manufacturing recorded increase of 3.1%.