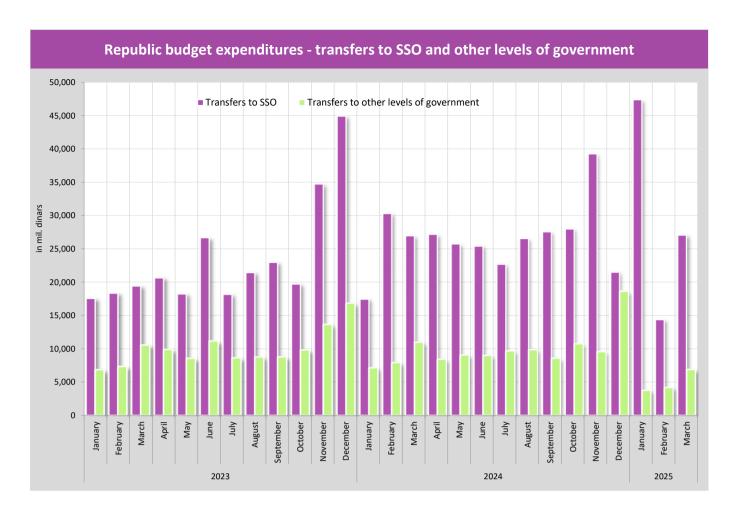

| 55.0                                 | 23.8                                              |
|      | March                    | 34,384.3               | 408.1                                 | 6,851.3                                 | 27,124.9                 | 21,800.5                                       | 5,236.3                                  | 65.0                                 | 23.1                                              |
|      |                          |                        |                                       |                                         |                          |                                                |                                          |                                      |                                                   |







**Source: Provincial Finance Secretariat** 



Table 1. Revenues of Autonomous Province of Vojvodina in mil. Dinars

|      | Period     | Total                       | Taxes         | Personal   | Corporate  | Other | Transfers and | Other   | Proceeds from | Privatization |
|------|------------|-----------------------------|---------------|------------|------------|-------|---------------|---------|---------------|---------------|
|      |            | revenues<br>1 = 2 + 6 + 7 + |               | income tax | income tax | taxes | grants        | revenue | borrowing     | proceeds      |
|      |            | 8 + 9                       | 2 = 3 + 4 + 5 | 3          | 4          | 5     | 6             | 7       | 8             | 9             |
|      | 2005 Total | 20,694.3